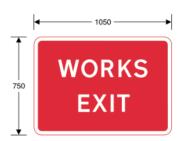

5 Illumination requirements: Schedule 17, item 4

7302 Temporary exit from a construction or road works site

| Item |                                                |
|------|------------------------------------------------|
| 1    | Regulations: None                              |
| 2    | Directions: 36                                 |
| 3    | Diagrams: 506.1                                |
| 4    | Permitted variants: None                       |
|      |                                                |
|      |                                                |
| 5    | Illumination requirements: Schedule 17, item 4 |