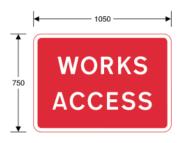

## SIGNS FOR ROAD WORKS ENTRANCES AND EXITS

SCHEDULE 12 PART IV SIGNS FOR ROAD WORKS ENTRANCES AND EXITS Regulation 11(1)

7301 Temporary access to a construction or road works site

| ltem |                                                                                                         |
|------|---------------------------------------------------------------------------------------------------------|
| 1    | Regulations: None                                                                                       |
| 2    | Directions: 36                                                                                          |
| 3    | Diagrams: 506.1                                                                                         |
| 4    | Permitted variants:<br>"WORKS ACCESS" may be varied to<br>"WORKS TRAFFIC ONLY" or<br>"NO WORKS TRAFFIC" |

5 Illumination requirements: Schedule 17, item 4

7302 Temporary exit from a construction or road works site

| Item |                                                |
|------|------------------------------------------------|
| 1    | Regulations: None                              |
| 2    | Directions: 36                                 |
| 3    | Diagrams: 506.1                                |
| 4    | Permitted variants: None                       |
|      |                                                |
|      |                                                |
| 5    | Illumination requirements: Schedule 17, item 4 |