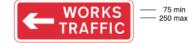

|      | 7306                                                                                          |
|------|-----------------------------------------------------------------------------------------------|
| Dire | ction to be taken by road works or construction<br>traffic to an access to a works site ahead |
|      | traine to an access to a works site aneau                                                     |
| ltem |                                                                                               |
| 1    | Regulations: None                                                                             |

| 1 | Regulations: None                              |
|---|------------------------------------------------|
| 2 | Directions: 36                                 |
| 3 | Diagrams: None                                 |
| 4 | Permitted variants: Schedule 16, items 6, 16   |
| 5 | Illumination requirements: Schedule 17, item 4 |