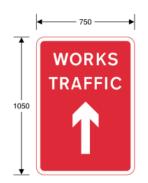

| 1 | Regulations: None                              |
|---|------------------------------------------------|
| 2 | Directions: 36                                 |
| 3 | Diagrams: None                                 |
| 4 | Permitted variants: Schedule 16, item 12       |
| 5 | Illumination requirements: Schedule 17, item 4 |
|   |                                                |

7303 Direction to be taken by road works or construction traffic at a junction ahead

Item

**Status:** This is the original version (as it was originally made). This item of legislation is currently only available in its original format.