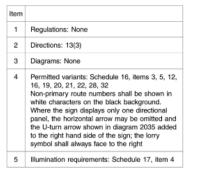

2804 Direction to a Ministry of Defence establishment

| Item |                                                        |
|------|--------------------------------------------------------|
| 1    | Regulations: None                                      |
| 2    | Directions: 13(3)                                      |
| 3    | Diagrams: None                                         |
| 4    | Permitted variants:<br>Schedule 16, items 3, 5, 15, 19 |
| 5    | Illumination requirements: Schedule 17, item 4         |