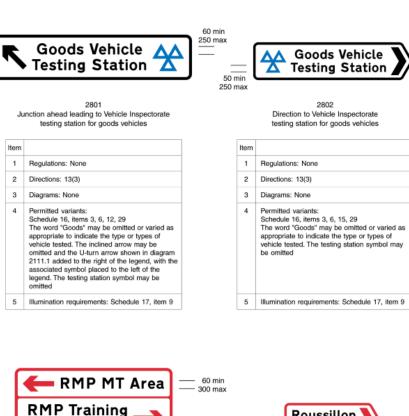

## OTHER NON-MOTORWAY DIRECTIONAL SIGNS

SCHEDULE 7 PART IX OTHER NON-MOTORWAY DIRECTIONAL SIGNS Regulation 11(1)

2803 Junction ahead leading to routes to Ministry of Defence establishments

Centre

| ltem |                                                                                                                                                                                                                                                                                         |
|------|-----------------------------------------------------------------------------------------------------------------------------------------------------------------------------------------------------------------------------------------------------------------------------------------|
| 1    | Regulations: None                                                                                                                                                                                                                                                                       |
| 2    | Directions: 13(3)                                                                                                                                                                                                                                                                       |
| з    | Diagrams: None                                                                                                                                                                                                                                                                          |
| 4    | Permitted variants:<br>Schedule 16, Items 3, 5, 12, 16, 19<br>Where the sign displays only one directional<br>panel, the horizontal arrow may be omitted and<br>the U-turn arrow shown in diagram 2111.1<br>added to the right of the legend. The U-turn<br>arrow shall be coloured red |
| 5    | Illumination requirements: Schedule 17, item 4                                                                                                                                                                                                                                          |