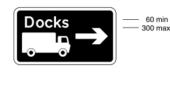

#### SCHEDULE 7 PART IX OTHER NON-MOTORWAY DIRECTIONAL SIGNS (contd.)

2806

Direction to destination shown of route advised for goods vehicles, which may differ from that for other traffic

2805

Junction ahead leading to route advised for goods vehicles, which may differ from that for other traffic