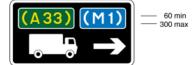

(Alternative types)

Route to be followed at junction ahead for a destination along a route advised for goods vehicles that is not otherwise shown on signs for that junction

277