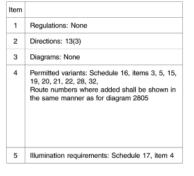

2804 Direction to a Ministry of Defence establishment

| Item |                                                        |
|------|--------------------------------------------------------|
| 1    | Regulations: None                                      |
| 2    | Directions: 13(3)                                      |
| 3    | Diagrams: None                                         |
| 4    | Permitted variants:<br>Schedule 16, items 3, 5, 15, 19 |
| 5    | Illumination requirements: Schedule 17, item 4         |