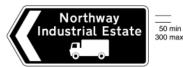

## OTHER NON-MOTORWAY DIRECTIONAL SIGNS

SCHEDULE 7 PART IX OTHER NON-MOTORWAY DIRECTIONAL SIGNS Regulation 11(1)

2803 Junction ahead leading to routes to Ministry of Defence establishments

Centre

| ltem |                                                                                                                                                                                                                                                                                         |
|------|-----------------------------------------------------------------------------------------------------------------------------------------------------------------------------------------------------------------------------------------------------------------------------------------|
| 1    | Regulations: None                                                                                                                                                                                                                                                                       |
| 2    | Directions: 13(3)                                                                                                                                                                                                                                                                       |
| з    | Diagrams: None                                                                                                                                                                                                                                                                          |
| 4    | Permitted variants:<br>Schedule 16, Items 3, 5, 12, 16, 19<br>Where the sign displays only one directional<br>panel, the horizontal arrow may be omitted and<br>the U-turn arrow shown in diagram 2111.1<br>added to the right of the legend. The U-turn<br>arrow shall be coloured red |
| 5    | Illumination requirements: Schedule 17, item 4                                                                                                                                                                                                                                          |

#### SCHEDULE 7 PART IX OTHER NON-MOTORWAY DIRECTIONAL SIGNS (contd.)

2806

Direction to destination shown of route advised for goods vehicles, which may differ from that for other traffic

2805

Junction ahead leading to route advised for goods vehicles, which may differ from that for other traffic