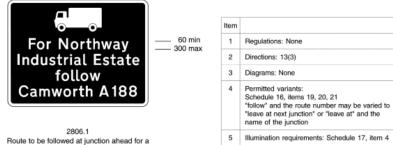

#### SCHEDULE 7 PART IX OTHER NON-MOTORWAY DIRECTIONAL SIGNS (contd.)

2806

Direction to destination shown of route advised for goods vehicles, which may differ from that for other traffic

2805

Junction ahead leading to route advised for goods vehicles, which may differ from that for other traffic

(Alternative types)

Route to be followed at junction ahead for a destination along a route advised for goods vehicles that is not otherwise shown on signs for that junction

277