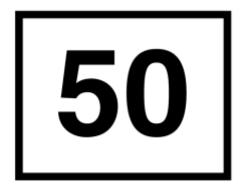

## **Plate for Restricted Speed Vehicle**

A vehicle displays a plate in accordance with the requirements of this Schedule if a plate in respect of which the following conditions are satisfied is displayed on the vehicle in a prominent position.

The conditions are—

- (a) the plate must be in the form shown in the diagram below;
- (b) the plate must be at least 150mm wide and at least 120mm high;
- (c) the figures "5" and "0" must be at least 100mm high and 50mm wide with a stroke width of at least 12mm, the figures being black on a white backgroundround; and
- (d) the border must be black and between 3mm and 5mm wide.