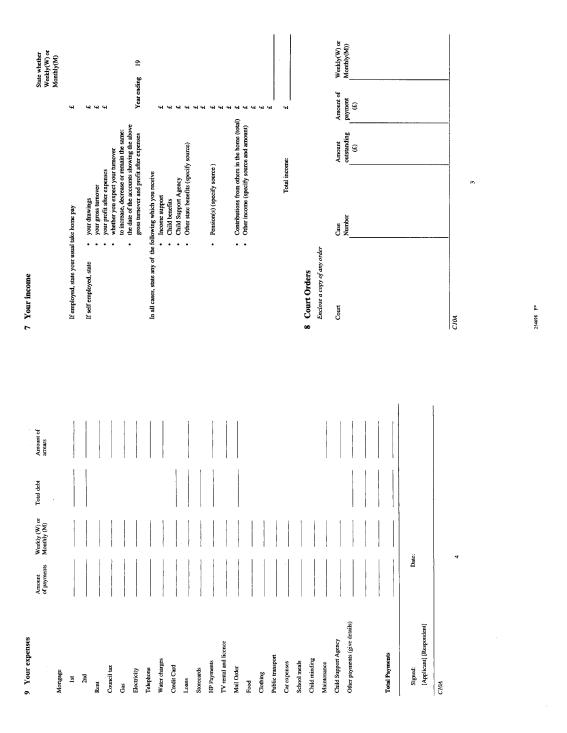

1 About you (the applicant)

State • your title, full name, address, telephone number, date of birth and
relationship to each child above
 your solicitor's name, address, reference, telephone, FAX and DX numbers.

2 The child(ren) and the order(s) you are applying for

For each child state • the full name, date of birth and sex

• the plat of the plat of the plat of the the and sex

• the plat of the plat of the plat of the the an

5

Appendix 3 Femily Proceedings Pules 1991; Schedule J Femily Proceedings Courts (Children Act 1989) Pules 1991

For each respondent state • the title, full name and address
• the date of birth (if Forwer) or the age
• the date of birth (if Forwer) or the age
• the retainsyship to each child.

77

254698 C\*2

| 11 Other adults  State • the full name of any other adults (for example, lodgers) who live at the same address as any child named in paragraph 2  • whether they the threa all the interest the result as the way.  • whether, to your browledge the adult hus been involved in a court can concerning a child. If so, give the date and the name of the court. | <ul> <li>12 Your reason(s) for applying and any plans for the child(ren)</li> <li>State briefly your reasons for applying and what you wan the court to order</li> <li>• Do not stay a full statement if you are applying for and vert under Scotin 8 of Children Act 1989. You may be asked to provide a juli statement later.</li> <li>• Do not complete this section if this form is accompanied by a prescribed supply</li> </ul> | <ul> <li>13 At the court</li> <li>State • Where you will need an interpreter at court (parties are responsible)</li> <li>I so, specify the language.</li> <li>• whether disabled facilities will be needed at court.</li> </ul>                                                                                                                            | Signed Date (Applicant)  C! |
|-----------------------------------------------------------------------------------------------------------------------------------------------------------------------------------------------------------------------------------------------------------------------------------------------------------------------------------------------------------------|---------------------------------------------------------------------------------------------------------------------------------------------------------------------------------------------------------------------------------------------------------------------------------------------------------------------------------------------------------------------------------------------------------------------------------------|------------------------------------------------------------------------------------------------------------------------------------------------------------------------------------------------------------------------------------------------------------------------------------------------------------------------------------------------------------|-----------------------------|
| Application  • for leave to commence proceedings  Family Proceedings Rules 1991 Rule 4.3  Family Proceedings Cours (Children Act 1989) Rules 1991 Rule 3  • for an order or directions in existing family  proceedings  Children Act 1989                                                                                                                       | to be joined as, or cease to be, a party in existing family proceedings Family Proceedings Rules 1991 Rule 1901 Rule 1901 Rule 7(2) Family Proceedings Court (Children Act 1989) Rules 1991 Rule 7(2) The court  Date security  Date security  Case number  Case number  Case number  Case number  Case number  Case number  Child(ren)'s number(s)                                                                                   | 1 About you (the person making this application)  State • your title, full name, address, selephone number, date of birth and evaluouship to each child above  • your salisator's name, address, reference, selephone, FAX and DX numbers  • if you are already a party to the case, give your description  (for example, applicant, respondent or other). |                             |

| <ol> <li>The order(s) or direction(s) you are applying for State for each child • the full mane, date of birth and sex • the type of order(s) you are applying for (for example, residence order, contact order, supervision order).</li> </ol> | 3 Persons to be served with this application For each respondent to this application state the title, full name and address. |                                                                                                                                                                                                                                                             | 4 Your reason(s) for applying and any plans for the child(ren) Sune briefly your reasons for applying. Do not give a full statement if you are applying for an order under Section 8 Children Act 1989. You may be asked to provide a full statement later.                                   | Signed Date (Applicant) |   |
|-------------------------------------------------------------------------------------------------------------------------------------------------------------------------------------------------------------------------------------------------|------------------------------------------------------------------------------------------------------------------------------|-------------------------------------------------------------------------------------------------------------------------------------------------------------------------------------------------------------------------------------------------------------|-----------------------------------------------------------------------------------------------------------------------------------------------------------------------------------------------------------------------------------------------------------------------------------------------|-------------------------|---|
| Application for an order authorising search for, Form C3 taking charge of, and delivery of, a child                                                                                                                                             | To be completed by the court.  Date issued  Case muribor  Child(cet)'s muribor(s)                                            | .  State • your (tite applicant)  State • your title, full mame, address, telephone number, date of birth and relationship to each child above  your solicitor's name, address, reference, telephone, FAX and DX numbers  • your solicitor's name, address. | <ul> <li>the full name, date of birth and sex.</li> <li>the full name, date of birth and sex.</li> <li>the full name, address, telephone number of the person believed to have actual cortrol of the child. You may enclose a recent photograph of descuits which should be dated.</li> </ul> |                         |   |
| Application for an or<br>taking charge of, and<br>Section 34 Family Law Act 1986                                                                                                                                                                | The court  The full name(s) of the child(ren)                                                                                | About you (the applicant) State                                                                                                                                                                                                                             | 2 The child(ren) For each child state                                                                                                                                                                                                                                                         |                         | ខ |

Date

3 The grounds for the application

State • whether the application is cr part and if so, why

• particular of the order being disoboyed

• the best information evaluable as to the whereabouts of the child. Form C4 the full name, date of birth and sex
 the tilt, full name, adaress, telephone number of the person believed to have actual corrol of the child.
 details which identify the child. You may enclose a recent photograph of the child, which should be dated. your itile, full name, address, telephone number, date of birth and
relationship to each child above
 your solicitor's name, address, reference, telephone, FAX and DX numbers. Application for an order for disclosure of a child's whereabouts Section 33 Family Law Act 1986 The court 1 About you (the applicant) The full name(s) of the child(ren) 2 The child(ren)
For each child state 2

|     | State • the name(s) of the person(s) to be directed by the Court to disclose relevant information as stell the wherebouns of the child. • specific directions you would like the court to give as to when and how the information shall be disclosed to the court. |
|-----|--------------------------------------------------------------------------------------------------------------------------------------------------------------------------------------------------------------------------------------------------------------------|
|     |                                                                                                                                                                                                                                                                    |
|     |                                                                                                                                                                                                                                                                    |
| 4   | The grounds for the application State why you believe that • the court does not have adequate information as to where the child it. • the person(s) to whom the order is directed may have relevant information.                                                   |
|     |                                                                                                                                                                                                                                                                    |
|     |                                                                                                                                                                                                                                                                    |
|     |                                                                                                                                                                                                                                                                    |
| 1   | Signed (Applicant) Date                                                                                                                                                                                                                                            |
| 8   |                                                                                                                                                                                                                                                                    |
|     | 2                                                                                                                                                                                                                                                                  |
| 254 | 24698 D                                                                                                                                                                                                                                                            |

3 The order you are seeking

Form C5

Application concerning the registration of a child-minder

or provider of day care Section 75 Children Act 1989 The court

ខ

About the respondent (the child-minder or provider of day care)
 State • the full name and address of the respondent
 whether the respondent is a child-minder or a provider of day care
 the address and type of accommodation where a child will, or may, be cared for.

About you (the applicant)
State • the name of your authority, address, reference, telephone, FAX and DX numbers
• your solicior's name, address, reference, telephone, FAX and DX numbers.
• your solicior's name, address, reference, telephone, FAX and DX numbers.