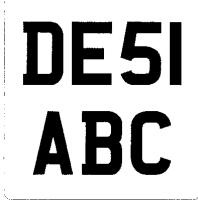

## DIAGRAMS SHOWING PERMITTED LAYOUTS

Diagram 1b

Diagram 2a

Diagram 2b

Diagram 2c

| AE         | BC |            |   |
|------------|----|------------|---|
| 12         | 3  |            |   |
|            |    |            |   |
| Diagram 4a |    |            |   |
| 12         | 34 | <b>A</b> ] | B |
| Diagram 4b |    |            |   |
|            | 2  |            |   |
| 3          | 4  |            |   |
| A          | B  |            |   |