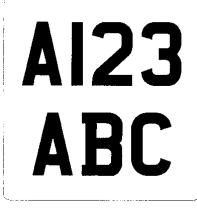

## DIAGRAMS SHOWING PERMITTED LAYOUTS

Diagram 1b

Diagram 2a

Diagram 2b

Diagram 2c

| AE         | BC |            |   |
|------------|----|------------|---|
| 12         | 3  |            |   |
|            |    |            |   |
| Diagram 4a |    |            |   |
| 12         | 34 | <b>A</b> ] | B |
| Diagram 4b |    |            |   |
|            | 2  |            |   |
| 3          | 4  |            |   |
| A          | B  |            |   |