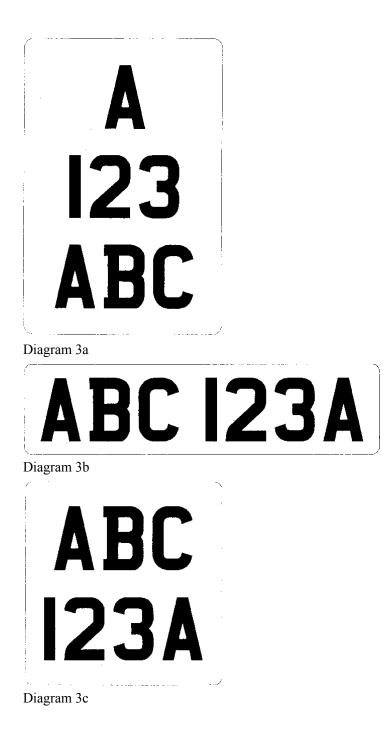

## DIAGRAMS SHOWING PERMITTED LAYOUTS

Diagram 1b

Diagram 2a

Diagram 2b

Diagram 2c

| AE         | BC |            |   |
|------------|----|------------|---|
| 12         | 3  |            |   |
|            |    |            |   |
| Diagram 4a |    |            |   |
| 12         | 34 | <b>A</b> ] | B |
| Diagram 4b |    |            |   |
|            | 2  |            |   |
| 3          | 4  |            |   |
| A          | B  |            |   |