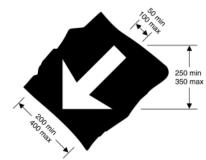

5005.1 Same as diagram 5005

| Item |                          |
|------|--------------------------|
| 1    | Regulations: 12(6), 44   |
| 2    | Directions: 7, 46, 56    |
| 3    | Diagrams: None           |
| 4    | Permitted variants: None |