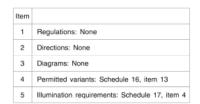

#### 5014 Distance to and direction of a system of lane control light signals (Alternative types)

| Item |                                                  |
|------|--------------------------------------------------|
| 1    | Regulations: None                                |
| 2    | Directions: None                                 |
| 3    | Diagrams: None                                   |
| 4    | Permitted variants: Schedule 16, items 6, 13, 14 |
| 5    | Illumination requirements: Schedule 17, item 4   |