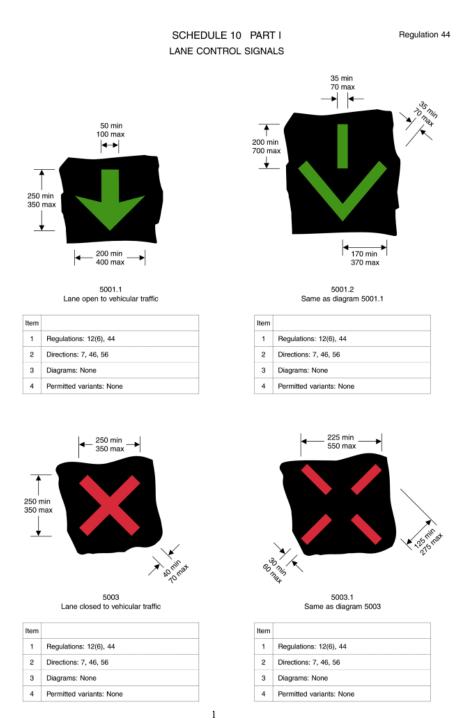

## LANE CONTROL SIGNALS

SCHEDULE 10 PART I LANE CONTROL SIGNALS (contd.)

5005 Lane closed ahead and vehicular traffic should move to the next lane on the left

| Item |                          |
|------|--------------------------|
| 1    | Regulations: 12(6), 44   |
| 2    | Directions: 7, 46, 56    |
| з    | Diagrams: None           |
| 4    | Permitted variants: None |