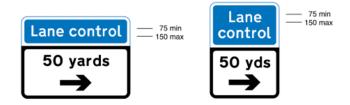

|
| з    | Diagrams: None                                 |
| 4    | Permitted variants:<br>Same as diagram 5010    |
| 5    | Illumination requirements: Schedule 17, item 1 |



# Lane control 75 min 150 max

5012 System of lane control light signals ahead

| Item |                                                |
|------|------------------------------------------------|
| 1    | Regulations: None                              |
| 2    | Directions: None                               |
| 3    | Diagrams: None                                 |
| 4    | Permitted variants: None                       |
| 5    | Illumination requirements: Schedule 17, item 4 |



5013 Direction of a system of lane control light signals

3

#### SCHEDULE 10 PART II LANE CONTROL SIGNS (contd.)



#### 5014 Distance to and direction of a system of lane control light signals (Alternative types)

| Item |                                                  |
|------|--------------------------------------------------|
| 1    | Regulations: None                                |
| 2    | Directions: None                                 |
| 3    | Diagrams: None                                   |
| 4    | Permitted variants: Schedule 16, items 6, 13, 14 |
| 5    | Illumination requirements: Schedule 17, item 4   |



5015 End of a system of lane control light signals

| Item |                                                |
|------|------------------------------------------------|
| 1    | Regulations: 44(4)                             |
| 2    | Directions: None