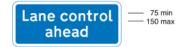

# Lane control 75 min 150 max

5012 System of lane control light signals ahead

| Item |                                                |
|------|------------------------------------------------|
| 1    | Regulations: None                              |
| 2    | Directions: None                               |
| 3    | Diagrams: None                                 |
| 4    | Permitted variants: None                       |
| 5    | Illumination requirements: Schedule 17, item 4 |