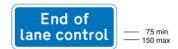

5015 End of a system of lane control light signals

| Item |                                                |
|------|------------------------------------------------|
| 1    | Regulations: 44(4)                             |
| 2    | Directions: None                               |
| 3    | Diagrams: None                                 |
| 4    | Permitted variants: None                       |
| 5    | Illumination requirements: Schedule 17, item 4 |