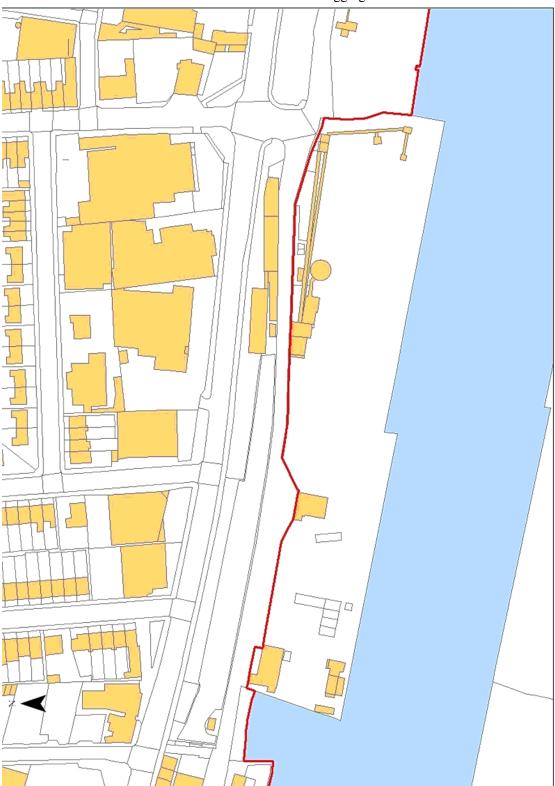

Boundary of the Port of Shoreham Longitude 00°12.00'W 50°48.522'N 00°12.000'W **Tubberville and Penny's Wharf** Outer Lay-by & Pump House Kingston Railway Terminal Cemex Hall's Aggregates 3 Harbour Office 6 Fishergate 5 Brighton Longitude 00°16.00'W 50°48.642'N 00°16.000'W

PART 2

Inset Plan 2-Tubberville and Penny's Wharf

Inset Plan 3-Harbour Office

Inset Plan 4–Cemex Hall's Aggregates

Inset Plan 7–Outer Lay-by & Pump House