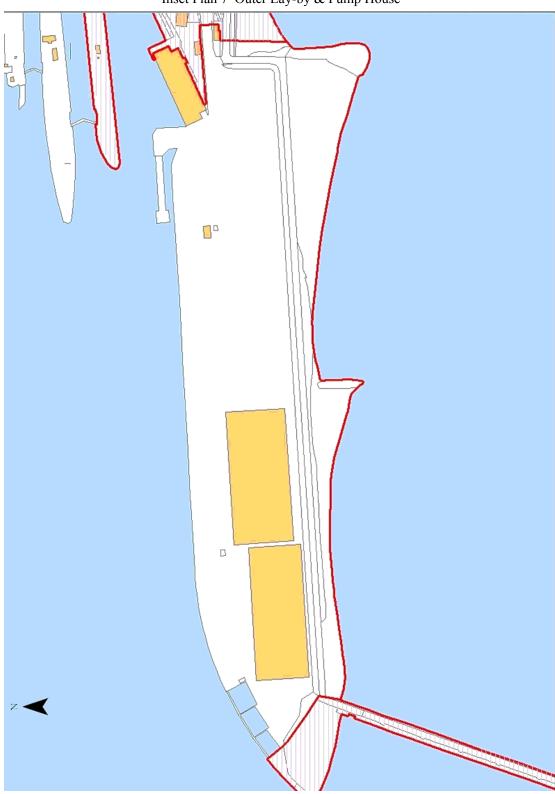

Boundary of the Port of Shoreham Longitude 00°12.00'W 50°48.522'N 00°12.000'W **Tubberville and Penny's Wharf** Outer Lay-by & Pump House Kingston Railway Terminal Cemex Hall's Aggregates 3 Harbour Office 6 Fishergate 5 Brighton Longitude 00°16.00'W 50°48.642'N 00°16.000'W

PART 2

Inset Plan 2-Tubberville and Penny's Wharf

Inset Plan 3-Harbour Office

Inset Plan 4–Cemex Hall's Aggregates

Inset Plan 7–Outer Lay-by & Pump House