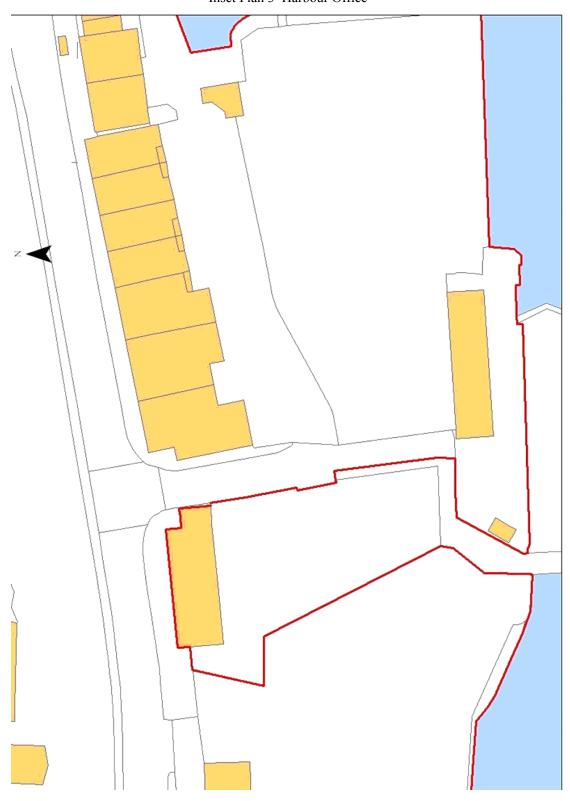

Boundary of the Port of Shoreham Longitude 00°12.00'W 50°48.522'N 00°12.000'W **Tubberville and Penny's Wharf** Outer Lay-by & Pump House Kingston Railway Terminal Cemex Hall's Aggregates 3 Harbour Office 6 Fishergate 5 Brighton Longitude 00°16.00'W 50°48.642'N 00°16.000'W

PART 2

Inset Plan 2-Tubberville and Penny's Wharf

Inset Plan 3-Harbour Office

Inset Plan 4–Cemex Hall's Aggregates

Inset Plan 7–Outer Lay-by & Pump House