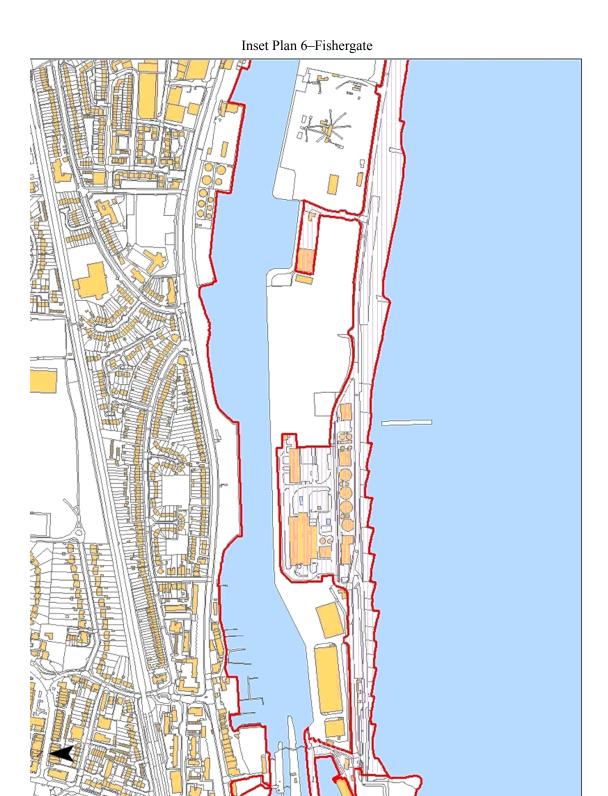

Boundary of the Port of Shoreham Longitude 00°12.00'W 50°48.522'N 00°12.000'W **Tubberville and Penny's Wharf** Outer Lay-by & Pump House Kingston Railway Terminal Cemex Hall's Aggregates 3 Harbour Office 6 Fishergate 5 Brighton Longitude 00°16.00'W 50°48.642'N 00°16.000'W

PART 2

Inset Plan 2-Tubberville and Penny's Wharf

Inset Plan 3-Harbour Office

Inset Plan 4–Cemex Hall's Aggregates

Inset Plan 7–Outer Lay-by & Pump House