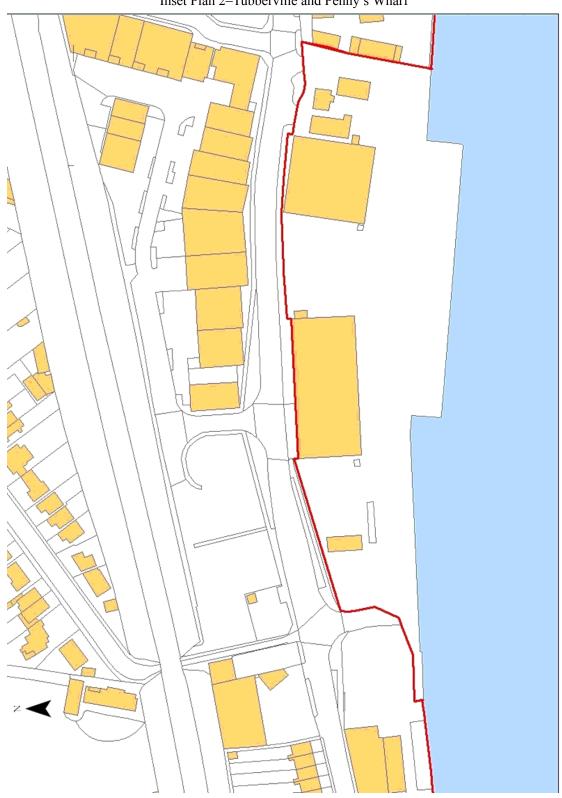

Boundary of the Port of Shoreham Longitude 00°12.00'W 50°48.522'N 00°12.000'W **Tubberville and Penny's Wharf** Outer Lay-by & Pump House Kingston Railway Terminal Cemex Hall's Aggregates 3 Harbour Office 6 Fishergate 5 Brighton Longitude 00°16.00'W 50°48.642'N 00°16.000'W

PART 2

Inset Plan 2-Tubberville and Penny's Wharf

Inset Plan 3-Harbour Office

Inset Plan 4–Cemex Hall's Aggregates

Inset Plan 7–Outer Lay-by & Pump House