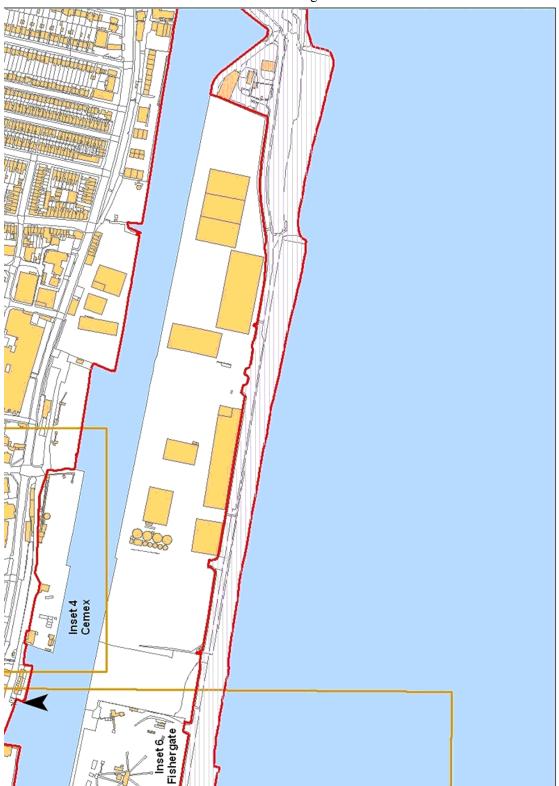

Boundary of the Port of Shoreham Longitude 00°12.00'W 50°48.522'N 00°12.000'W **Tubberville and Penny's Wharf** Outer Lay-by & Pump House Kingston Railway Terminal Cemex Hall's Aggregates 3 Harbour Office 6 Fishergate 5 Brighton Longitude 00°16.00'W 50°48.642'N 00°16.000'W

PART 2

Inset Plan 2-Tubberville and Penny's Wharf

Inset Plan 3-Harbour Office

Inset Plan 4–Cemex Hall's Aggregates

Inset Plan 7–Outer Lay-by & Pump House