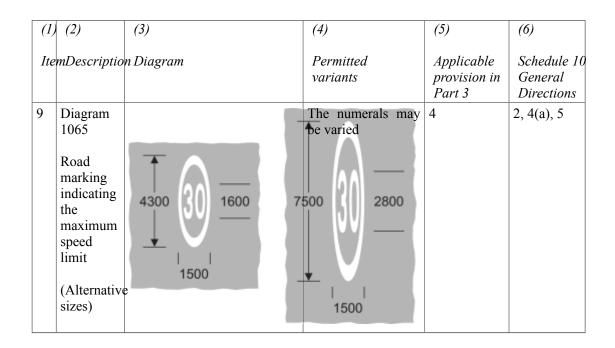

5. If the road marking is placed to indicate where a maximum speed limit commences, it must be placed in conjunction with an upright sign provided for at item 1, 5, 6 or 8 of the Part 2 sign table.

6.—(1) Sub-paragraph (2) applies where the backing board for the sign is yellow.