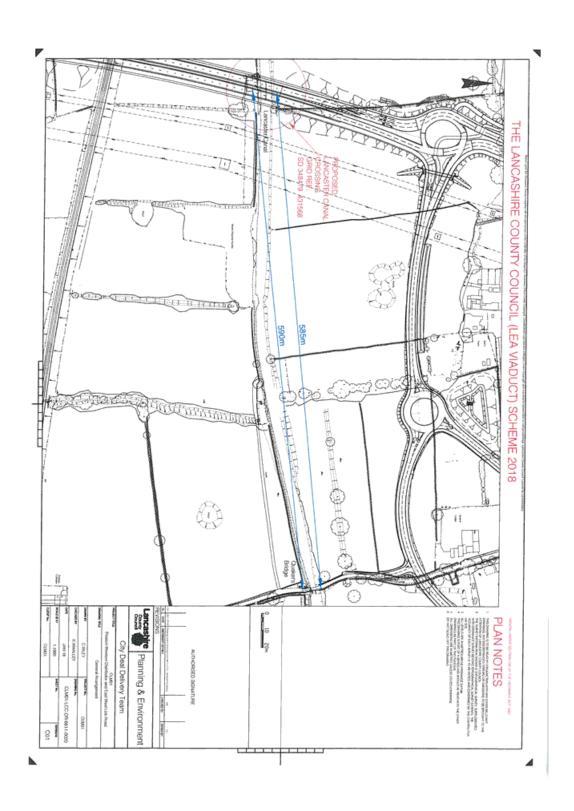

# POINTS OF COMMENCEMENT AND TERMINATION

From a point on the south bank of Lancaster Canal 585 metres west of Quakers Canal Bridge located at the intersection of the unclassified road U10958 Sidgreaves Lane and the Lancaster Canal.

To a point on the north bank of the Lancaster Canal 589.8 metres west of Quakers Canal Bridge located at the intersection of the unclassified road U10958 Sidgreaves Lane and the Lancaster Canal.