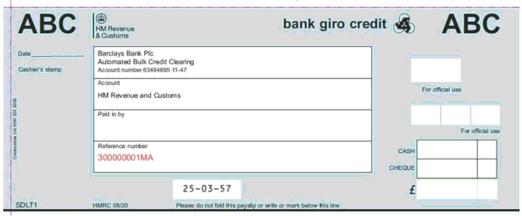

#### By cheque through the post

Make your cheque payable to 'HM Revenue and Customs only' followed by the reference on the payslip. Send your payslip and cheque to:

BT Stamp Duty Land Tax

**HM Revenue and Customs** 

BX9 1LT

Don't fold either the payslip or the cheque or fasten them together. A stamp for the correct postage is required.

7002963 HMRC 08/20

Please do not write or mark below this perforation

<300000001MA< 250357+ 63464695< 73