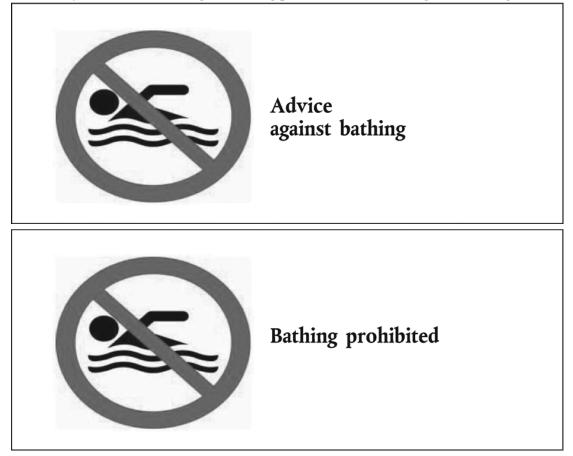

## PART 1

# Symbols for informing on bathing prohibition or advice against bathing

Changes to legislation: There are currently no known outstanding effects for the Commission Implementing Decision of 27 May 2011 establishing, pursuant to Directive 2006/7/EC of the European Parliament and of the Council, a symbol for information to the public on bathing water classification and any bathing prohibition or advice against bathing (2011/321/EU), ANNEX. (See end of Document for details)