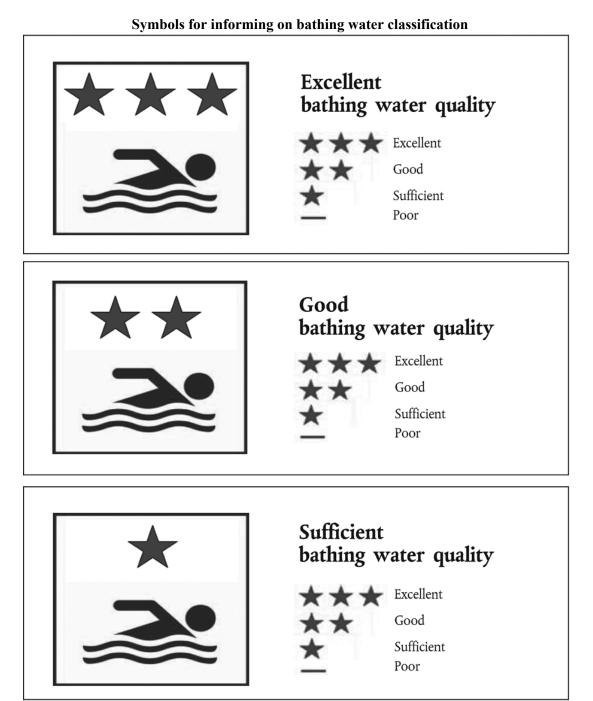

#### PART 2

Changes to legislation: There are currently no known outstanding effects for the Commission Implementing Decision of 27 May 2011 establishing, pursuant to Directive 2006/7/EC of the European Parliament and of the Council, a symbol for information to the public on bathing water classification and any bathing prohibition or advice against bathing (2011/321/EU), ANNEX. (See end of Document for details)