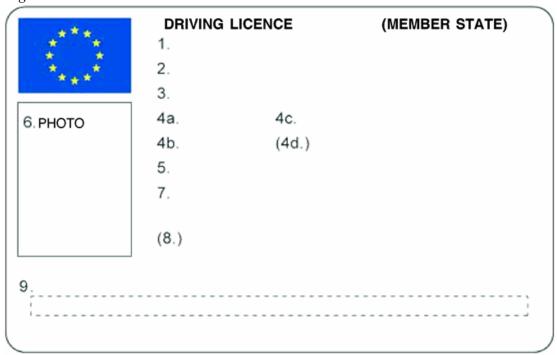

## [F1EUROPEAN UNION MODEL DRIVING LICENCE

Page 1

Page 2

Document Generated: 2024-03-29

Status: EU Directives are being published on this site to aid cross referencing from UK legislation. After IP completion day (31 December 2020 11pm) no further amendments will be applied to this version.