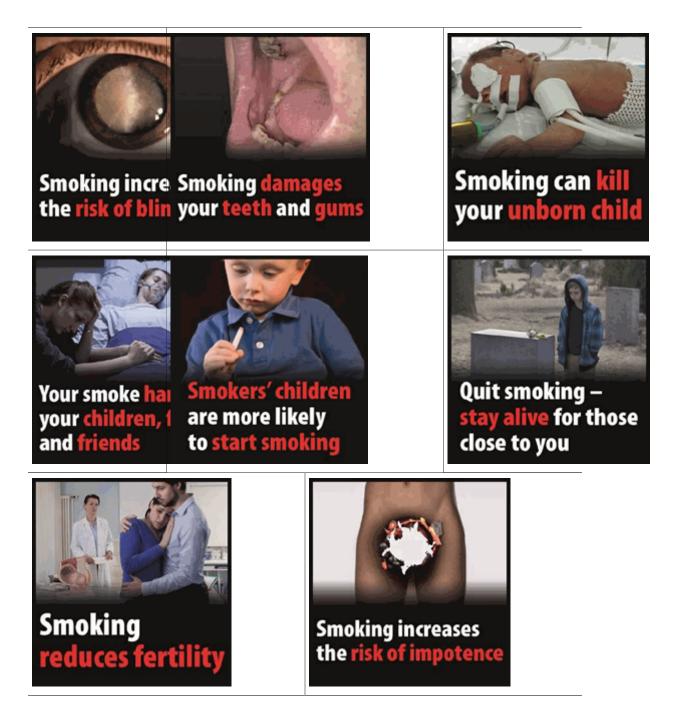

IP completion day (31 December 2020 11pm) no further amendments will be applied to this version.

Smoking reduces fertility

Smoking increases the risk of impotence

Set 3

IP completion day (31 December 2020 11pm) no further amendments will be applied to this version.