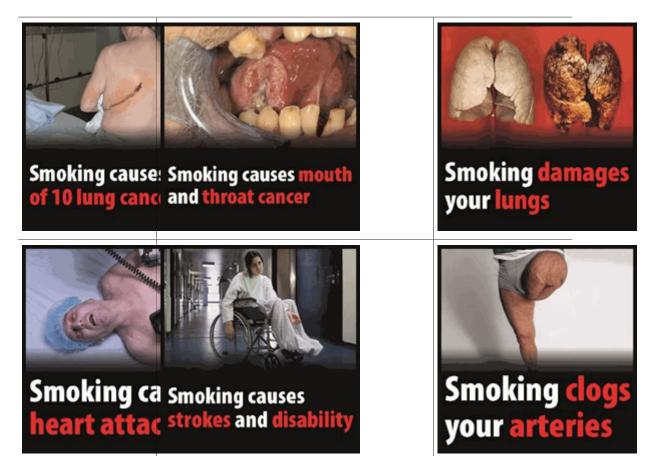

Set 2

Smoking cause: Smoking causes mouth of 10 lung cance and throat cancer

Status: EU Directives are being published on this site to aid cross referencing from UK legislation. After IP completion day (31 December 2020 11pm) no further amendments will be applied to this version.