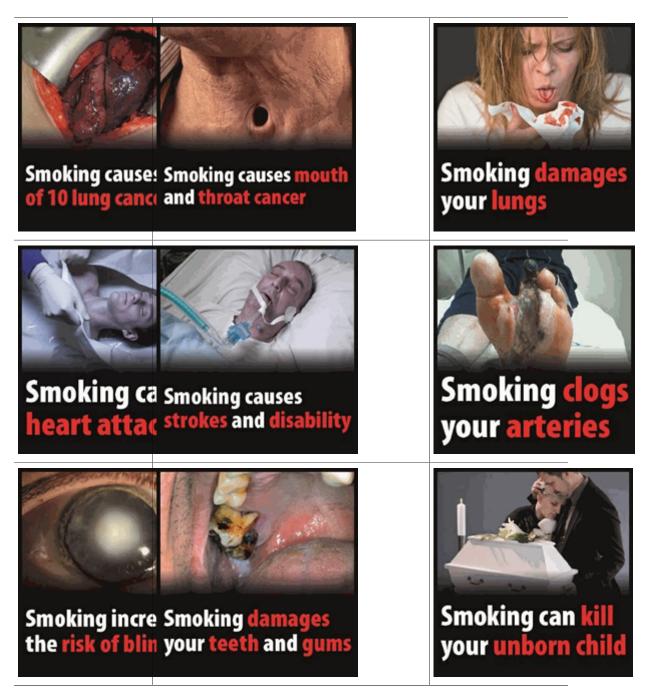

Set 2

Smoking cause: Smoking causes mouth of 10 lung cance and throat cancer

Status: EU Directives are being published on this site to aid cross referencing from UK legislation. After IP completion day (31 December 2020 11pm) no further amendments will be applied to this version.