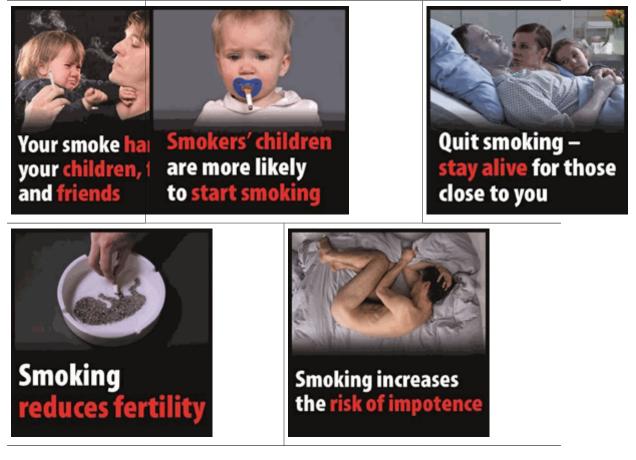

IP completion day (31 December 2020 11pm) no further amendments will be applied to this version.

Smoking reduces fertility

Smoking increases the risk of impotence

Set 3

IP completion day (31 December 2020 11pm) no further amendments will be applied to this version.