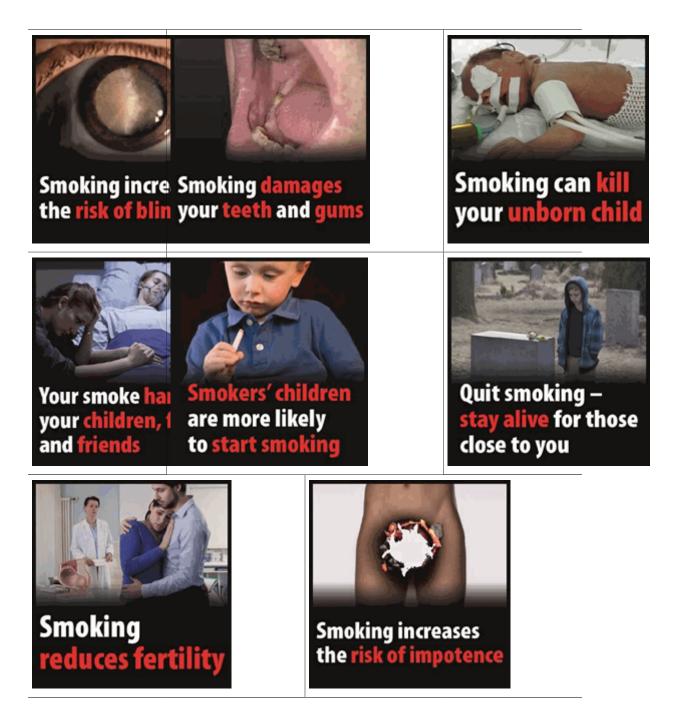

Smoking reduces fertility

Smoking increases the risk of impotence

Set 3

Status: EU Directives are being published on this site to aid cross referencing from UK legislation. After IP completion day (31 December 2020 11pm) no further amendments will be applied to this version.