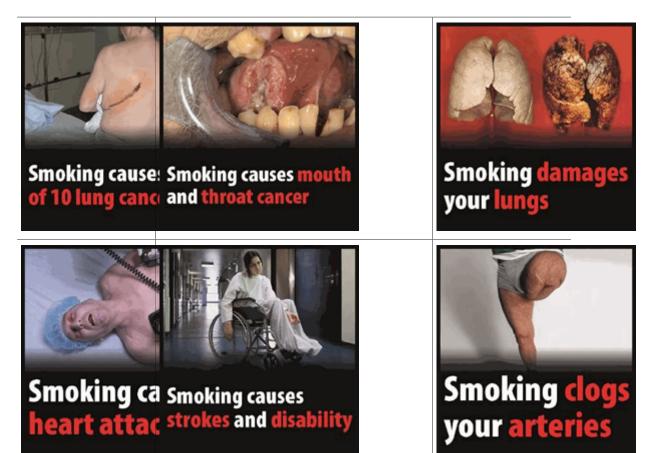

Set 2

Smoking cause: Smoking causes mouth of 10 lung cance and throat cancer

IP completion day (31 December 2020 11pm) no further amendments will be applied to this version.

IP completion day (31 December 2020 11pm) no further amendments will be applied to this version.