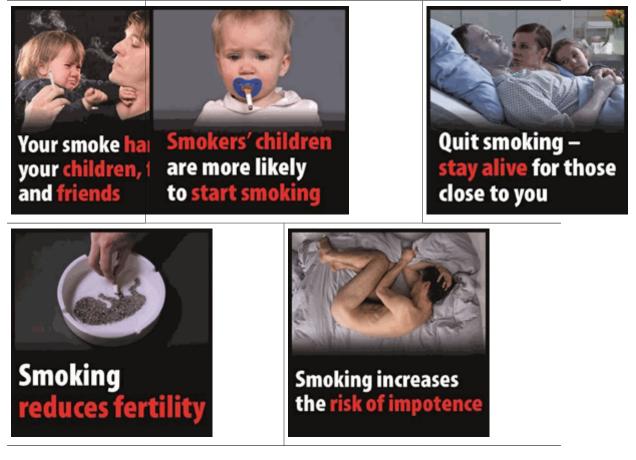

Smoking reduces fertility

Smoking increases the risk of impotence

Set 3

Status: EU Directives are being published on this site to aid cross referencing from UK legislation. After IP completion day (31 December 2020 11pm) no further amendments will be applied to this version.