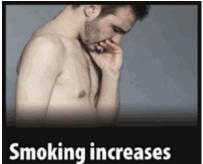

Smoking reduces fertility

Smoking increases the risk of impotence

Set 3

Status: EU Directives are being published on this site to aid cross referencing from UK legislation. After IP completion day (31 December 2020 11pm) no further amendments will be applied to this version.