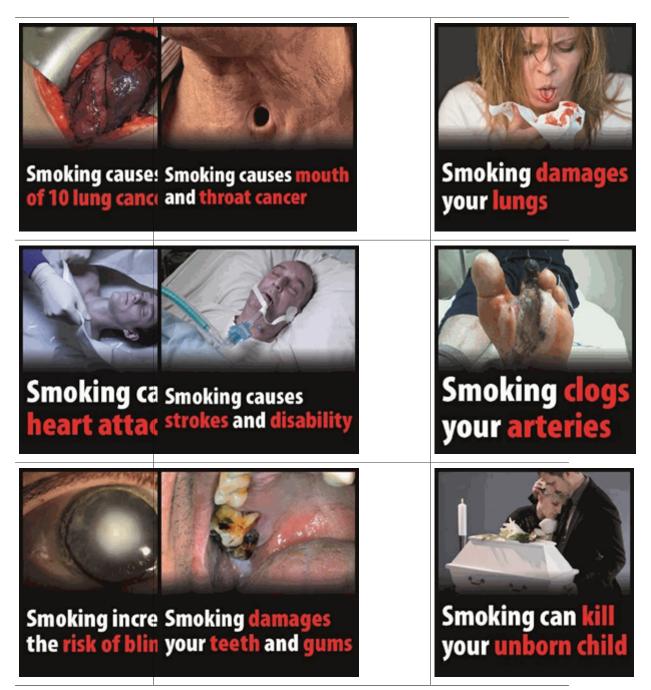

Set 2

Smoking cause: Smoking causes mouth of 10 lung cance and throat cancer

IP completion day (31 December 2020 11pm) no further amendments will be applied to this version.

IP completion day (31 December 2020 11pm) no further amendments will be applied to this version.