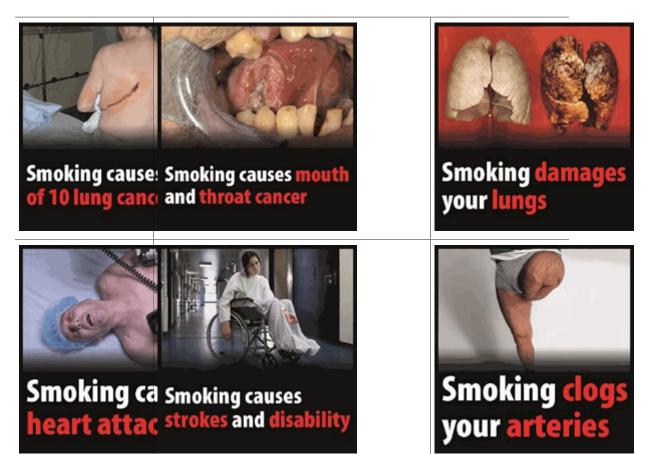

Set 2

Smoking cause: Smoking causes mouth of 10 lung cance and throat cancer

Status: EU Directives are being published on this site to aid cross referencing from UK legislation. After IP completion day (31 December 2020 11pm) no further amendments will be applied to this version.