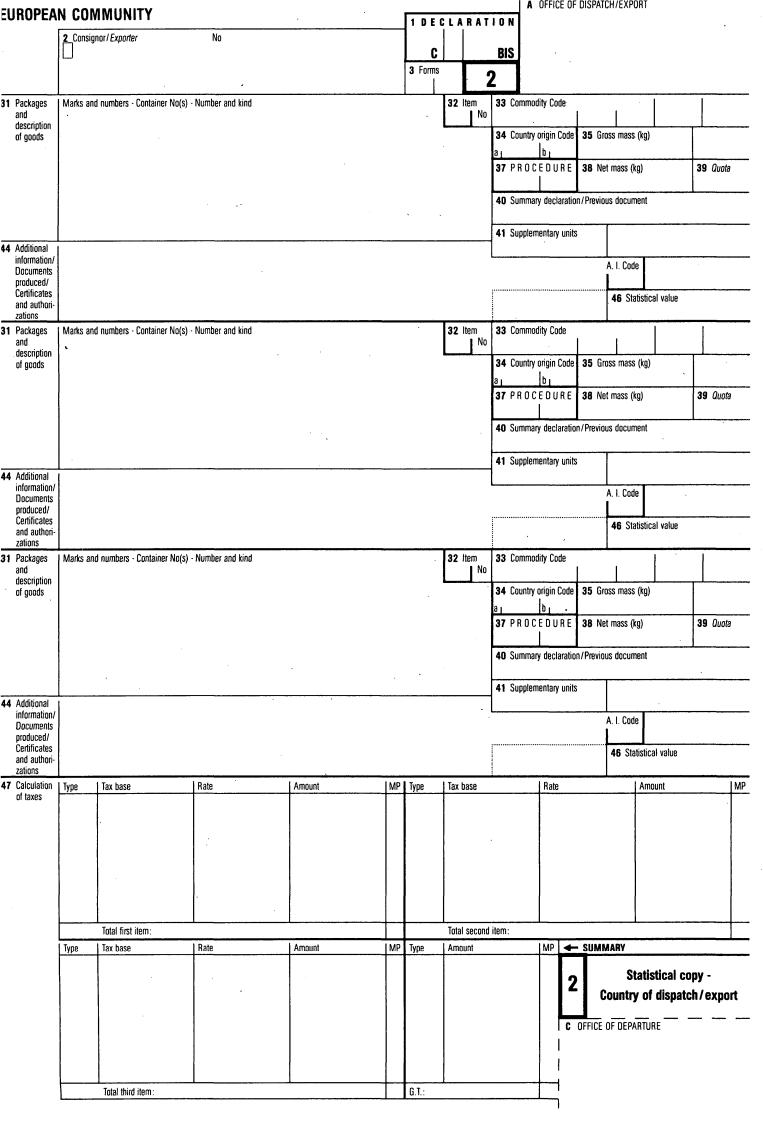

#### Article 1

For the purposes of Articles 12 and 39 of the Regulation on Community transit (Appendix I), the T 1 external Community transit declaration and the internal Community transit declaration — called the 'T 2 declaration' for the purposes of the Agreement — shall be made on the forms contained in Annexes I to IV to this Protocol. Only copies 1, 4, 5 and 7 of those forms shall be used for Community transit purposes.

# Article 2

1. Where goods are to move under the external Community transit procedure, the principal shall enter the symbol 'T 1' in the right-hand subdivision of box 1 of a form which conforms to the specimen contained in Annexes I and II to this Protocol. Where supplementary forms are used, the principal shall enter the symbol 'T 1 bis' in the right-hand subdivision of box 1 of one or more forms conforming to the specimen contained in Annexes III and IV to this Protocol.

Where goods are to move under the internal Community transit procedure, the principal shall enter the symbol 'T 2' in the right-hand subdivision of box 1 of a form which conforms to the specimen contained in Annexes I and II to this Protocol. Where supplementary forms are used, the principal shall enter the symbol 'T 2 bis' in the right-hand subdivision of box 1 of one or more forms conforming to the specimen contained in Annexes III and IV to this Protocol.

The paper shall be white for all copies. However, on the copies used for Community transit (1, 4, 5 and 7), boxes 1 (except the middle subdivision), 2, 3, 4, 5, 6, 8, 15, 17, 18, 19, 21, 25, 27, 31, 32, 33 (first subdivision on the left), 35, 38, 40, 44, 50, 51, 52 and 53 shall have a green background, as will boxes 55 and 56 on copies 4 and 5.