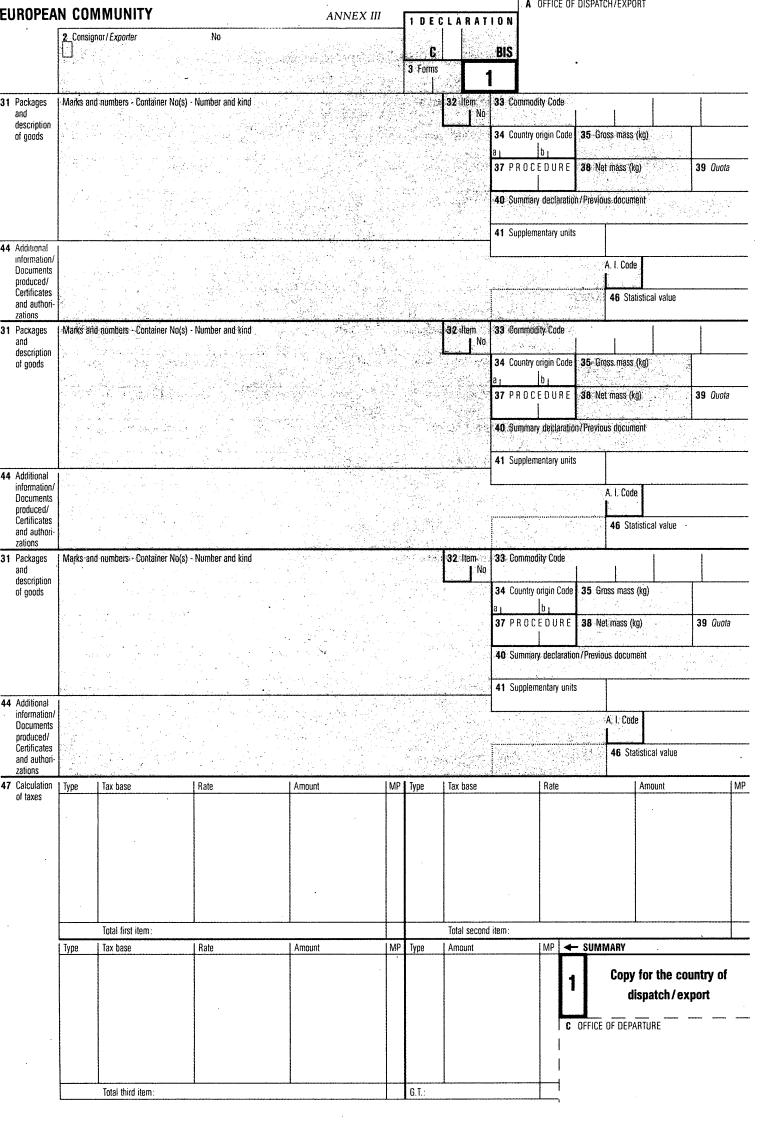

#### Article 1

For the purposes of Articles 12 and 39 of the Regulation on Community transit (Appendix I), the T 1 external Community transit declaration and the internal Community transit declaration — called the 'T 2 declaration' for the purposes of the Agreement — shall be made on the forms contained in Annexes I to IV to this Protocol. Only copies 1, 4, 5 and 7 of those forms shall be used for Community transit purposes.

# Article 2

1. Where goods are to move under the external Community transit procedure, the principal shall enter the symbol 'T 1' in the right-hand subdivision of box 1 of a form which conforms to the specimen contained in Annexes I and II to this Protocol. Where supplementary forms are used, the principal shall enter the symbol 'T 1 bis' in the right-hand subdivision of box 1 of one or more forms conforming to the specimen contained in Annexes III and IV to this Protocol.

Where goods are to move under the internal Community transit procedure, the principal shall enter the symbol 'T 2' in the right-hand subdivision of box 1 of a form which conforms to the specimen contained in Annexes I and II to this Protocol. Where supplementary forms are used, the principal shall enter the symbol 'T 2 bis' in the right-hand subdivision of box 1 of one or more forms conforming to the specimen contained in Annexes III and IV to this Protocol.

The paper shall be white for all copies. However, on the copies used for Community transit (1, 4, 5 and 7), boxes 1 (except the middle subdivision), 2, 3, 4, 5, 6, 8, 15, 17, 18, 19, 21, 25, 27, 31, 32, 33 (first subdivision on the left), 35, 38, 40, 44, 50, 51, 52 and 53 shall have a green background, as will boxes 55 and 56 on copies 4 and 5.