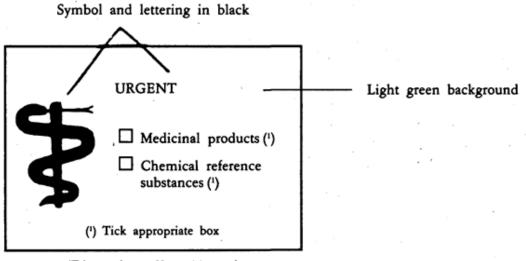

Commission Regulation (EEC) No 3915/88 of 15 December 1988 laying down provisions for the implementation of Article 63c of Council Regulation (EEC) No 918/83 setting up a Community system of reliefs from customs duty

## Status: Point in time view as at 15/12/1988. Changes to legislation: There are currently no known outstanding effects for the Commission Regulation (EEC) No 3915/88. (See end of Document for details)

## ANNEX



(Dimensions 62 × 44 mm)

## Status:

Point in time view as at 15/12/1988.

## Changes to legislation:

There are currently no known outstanding effects for the Commission Regulation (EEC) No 3915/88.