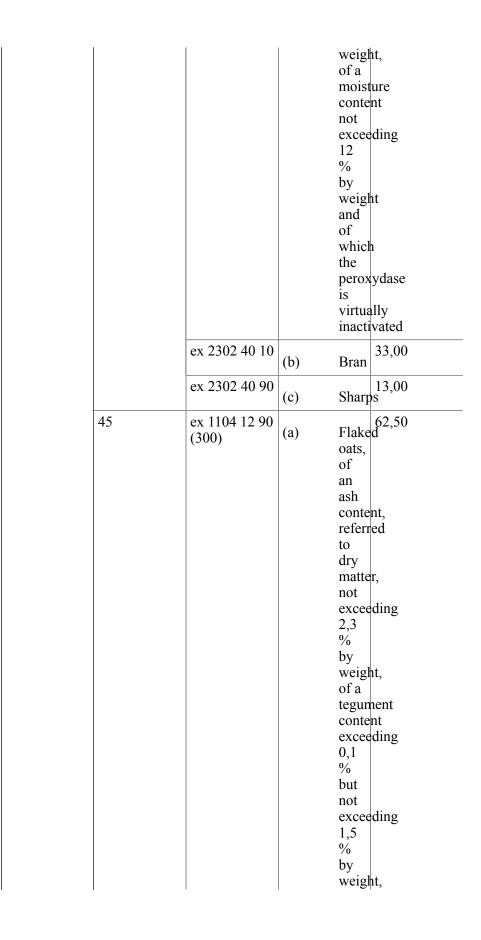

# STANDARD RATES OF YIELD

| Import good         | ds            | Numerical         | Numerical Compensating          | g products                                                                               | Quantity of        |
|---------------------|---------------|-------------------|---------------------------------|------------------------------------------------------------------------------------------|--------------------|
| CN code Description | order         | Code <sup>0</sup> | Description                     | compensating<br>products<br>for each<br>100 kg of<br>imported<br>goods (kg) <sup>0</sup> |                    |
| (1)                 |               | (2)               | (3)                             | (4)                                                                                      | (5)                |
| 0407 00 30          | Eggs in shell | 1                 | 0408 99 80                      | (a) Eggs<br>not<br>in<br>shell<br>liquit<br>or<br>froze                                  | 3                  |
|                     |               |                   | ex 0511 90 80                   | (b) Shell                                                                                | s <sup>12,00</sup> |
|                     |               | 2                 | 0408 19 81<br>and<br>0408 19 89 | (a) Egg<br>yolks<br>liquid<br>or<br>froze                                                | d                  |
|                     |               |                   | 3502 19 90                      | (b) Oval<br>liquio<br>or<br>froze                                                        |                    |

|                                 | 1                                          | 1 |                     |                          |                                                                            | r                  |
|---------------------------------|--------------------------------------------|---|---------------------|--------------------------|----------------------------------------------------------------------------|--------------------|
|                                 |                                            |   | ex 0511 99 80       | (c)                      | Shell                                                                      | 12,00              |
|                                 |                                            | 3 | 0408 91 80          | (a)                      | Eggs,<br>not<br>in<br>shell,<br>dried                                      | 22,10              |
|                                 |                                            |   | ex 0511 99 80       | (b)                      | Shell                                                                      | s <sup>12,00</sup> |
|                                 |                                            | 4 | 0408 11 80          | (a)                      | Egg<br>yolks<br>dried                                                      |                    |
|                                 |                                            |   | 3502 11 90          | (b)                      | Ovall<br>dried<br>(in<br>crysta                                            |                    |
|                                 |                                            |   | ex 0511 99 80       | (c)                      | Shell                                                                      | 12,00              |
|                                 |                                            | 5 | 0408 11 80          | (a)                      | Egg<br>yolks<br>dried                                                      |                    |
|                                 |                                            |   | 3502 11 90          | (b)                      | Ovall<br>dried<br>(in<br>anoth<br>form)                                    | er                 |
|                                 |                                            |   | ex 0511 99 80       | (c)                      | Shell                                                                      | 12,00              |
| 0408 99 80                      | Eggs, not in<br>shell, liquid<br>or frozen | 6 | 0408 91 80          | Eggs, not<br>shell, drie |                                                                            | 25,70              |
| 0408 19 81<br>and<br>0408 19 89 | Egg yolks,<br>liquid or<br>frozen          | 7 | 0408 11 80          | Egg yolk<br>dried        | s,                                                                         | 46,60              |
| ex 1001 90 99                   | Common<br>wheat                            | 8 | 1101 00 15<br>(100) | (a)                      | Comi<br>whea<br>flour<br>havin<br>by<br>weigh<br>on<br>the<br>dry<br>produ | g<br>nt            |

|    |               |     | an    |              |
|----|---------------|-----|-------|--------------|
|    |               |     | ash   |              |
|    |               |     | conte | nt           |
|    |               |     | not   | -            |
|    |               |     | excee | ding         |
|    |               |     | 0,60  | anng         |
|    |               |     | %     |              |
|    |               |     | /0    |              |
|    | ex 2302 30 10 |     | _     | 22,50        |
|    |               | (b) | Bran  |              |
|    | ex 2302 30 90 |     |       | 2 50         |
|    | CX 2502 50 70 | (c) | Sharp | 2,50<br>S    |
| 0  | 1101 00 15    |     |       | 70.12        |
| 9  | 1101 00 15    | (a) | Com   | 78,13<br>non |
|    | (130)         | (u) | whea  |              |
|    |               |     | flour | •            |
|    |               |     | havin | σ            |
|    |               |     |       | B            |
|    |               |     | by    | . t          |
|    |               |     | weigh | 1L           |
|    |               |     | on    |              |
|    |               |     | the   |              |
|    |               |     | dry   |              |
|    |               |     | produ | ict          |
|    |               |     | an    |              |
|    |               |     | ash   |              |
|    |               |     | conte |              |
|    |               |     | excee | ding         |
|    |               |     | 0,60  |              |
|    |               |     | %     |              |
|    |               |     | but   |              |
|    |               |     | not   |              |
|    |               |     | excee | ding         |
|    |               |     | 0,90  |              |
|    |               |     | %     |              |
|    |               |     | / 0   |              |
|    | ex 2302 30 10 | (h) | Bran  | 20,00        |
|    |               | (b) | Diali |              |
| 10 | 1101 00 15    |     | -     | 84,75        |
|    | (150)         | (a) | Com   |              |
|    |               |     | whea  | t            |
|    |               |     | flour |              |
|    |               |     | havin | g            |
|    |               |     | by    |              |
|    |               |     | weigl | nt           |
|    |               |     | on    |              |
|    |               |     | the   |              |
|    |               |     | dry   |              |
|    |               |     | produ | ict          |
|    |               |     | an    |              |
|    |               |     | ash   |              |
|    |               |     | conte | nt           |
|    |               |     | excee |              |
|    |               |     | 0,90  | 8            |
|    |               |     | %     |              |
|    |               |     | /0    |              |

|    | ex 2302 30 10       | but<br>not<br>excee<br>1,10<br>%                                                                                                                               | ding<br>13,25                      |
|----|---------------------|----------------------------------------------------------------------------------------------------------------------------------------------------------------|------------------------------------|
| 11 | 1101 00 15<br>(170) | (a) Comm<br>whea<br>flour<br>havin<br>by<br>weigh<br>on<br>the<br>dry<br>produ<br>an<br>ash<br>conte<br>excee<br>1,10<br>%<br>but<br>not<br>excee<br>1,65<br>% | t<br>g<br>nt<br>cct<br>nt<br>cding |
|    | ex 2302 30 10       | (b) Bran                                                                                                                                                       | 6,25                               |
| 12 | 1101 00 15<br>(180) | Common<br>wheat flour<br>having by<br>weight on<br>the dry<br>product an<br>ash content<br>exceeding<br>1,65 % but<br>not exceeding<br>1,90 %                  | 98,03                              |
| 13 | 1104 29 11          | Hulled wheat<br>(shelled or<br>husked)<br>whether or<br>not sliced or<br>kibbled <sup>0</sup>                                                                  | 98,04                              |
| 14 | 1107 10 11          | (a) Malt,<br>unroa                                                                                                                                             |                                    |

|  |    | ex 1001 90 99 | (b) | obtained<br>from<br>wheat,<br>in<br>the<br>form<br>of<br>flour<br>Not-                                     |
|--|----|---------------|-----|------------------------------------------------------------------------------------------------------------|
|  |    |               |     | germinated<br>common<br>wheat                                                                              |
|  |    | ex 2302 30 10 | (c) | Bran 19,00                                                                                                 |
|  |    | ex 2302 30    | (d) | 3,50<br>Rootlets                                                                                           |
|  | 15 | 1107 10 19    | (a) | 75,19<br>Malt,<br>unroasted,<br>obtained<br>from<br>wheat,<br>in a<br>form<br>other<br>than<br>of<br>flour |
|  |    | ex 1001 90 99 | (b) | Not-<br>germinated<br>common<br>wheat                                                                      |
|  |    | ex 2302 30    | (c) | Rootlets 3,50                                                                                              |
|  | 16 | 1108 11 00    | (a) | 45,46<br>Wheat<br>starch                                                                                   |
|  |    | 1109 00 00    | (b) | 7,50<br>Wheat<br>gluten                                                                                    |
|  |    | ex 2302 30 10 | (c) | Bran 25,50                                                                                                 |
|  |    | ex 2303 10 90 | (d) | Residues<br>of<br>starch<br>manufacture                                                                    |