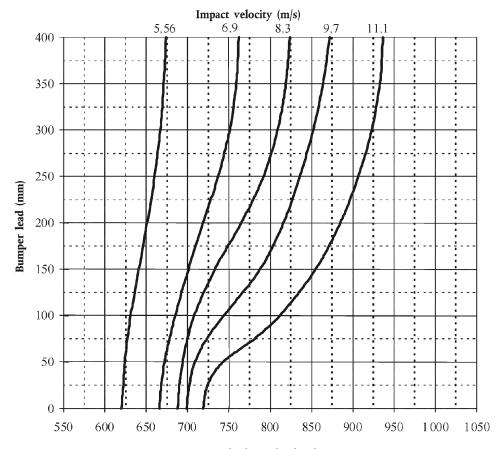

(Official Journal of the European Union L 195 of 25 July 2009)

On page 20, Annex, Part II, Chapter 4: Upper legform to bonnet leading edge test, Figure 4 is replaced as follows: Figure 4

Velocity of upper legform to bonnet leading edge tests with respect to vehicle shape

Bonnet leading edge height (mm)

On page 42, Annex, Part IV, Chapter IV: Upper legform to Frontal Protection System Leading Edge test, Figure 4 is replaced as follows:

 ${\it Figure} \ 4$  Velocity of upper legform to frontal protection system leading edge