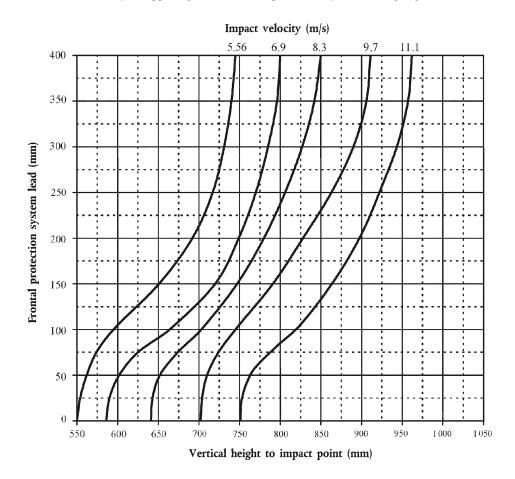

Bonnet leading edge height (mm)

On page 42, Annex, Part IV, Chapter IV: Upper legform to Frontal Protection System Leading Edge test, Figure 4 is replaced as follows:

 ${\it Figure} \ 4$  Velocity of upper legform to frontal protection system leading edge