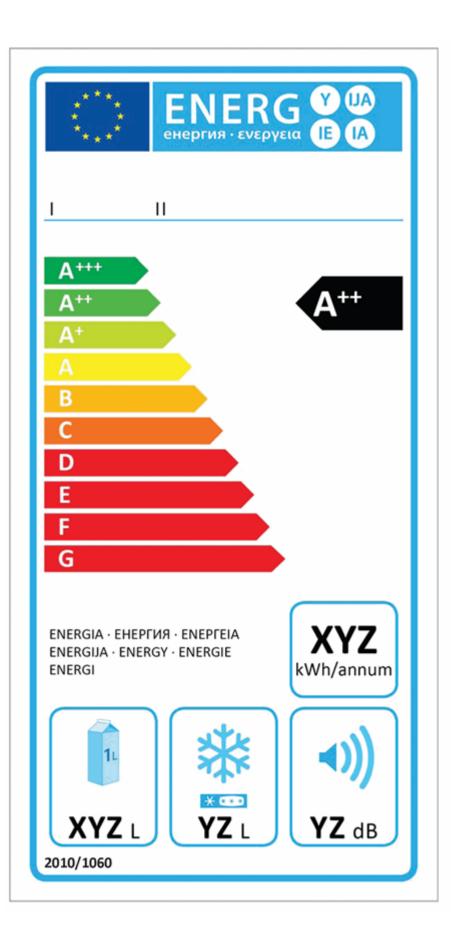

- (1) The information listed in point 1(1) shall be included in this label.
- (2) The design of the label shall be in accordance with point 3(2) of this Annex. By way of derogation, where a model has been awarded an 'EU Ecolabel' under Regulation (EC) No 66/2010, a copy of the EU Ecolabel may be added.
- 3. LABEL DESIGN
- (1) For household refrigerating appliances classified in energy efficiency classes A+++ to C, except for wine storage appliances, the design of the label shall be as the following:

### 15 Numbering of the Regulation:

Text: Calibri bold 11 pt.

(2) For household refrigerating appliances classified in energy efficiency classes D to G, except for wine storage appliances, the design of the label shall be the following: