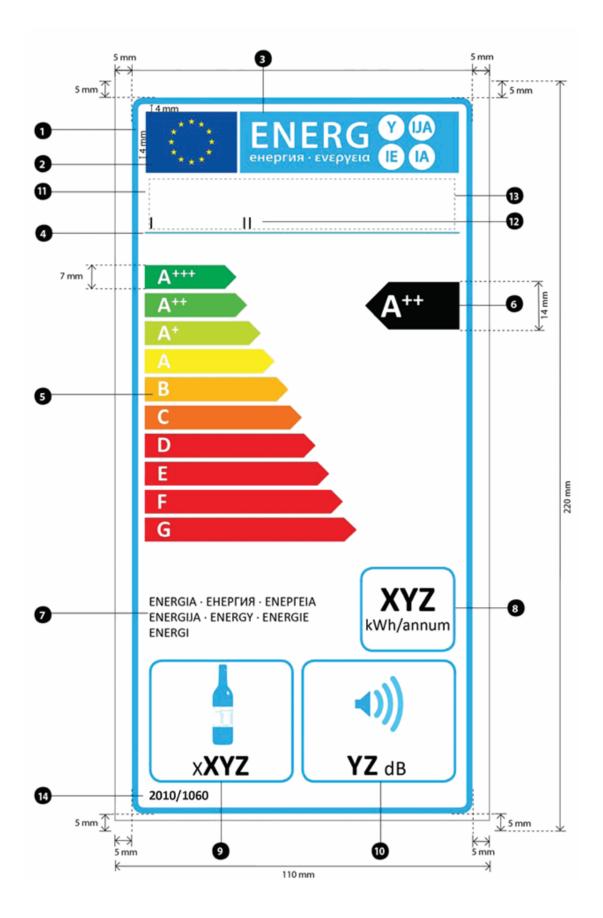

# Whereby:

| (a) | The label shall be at least 110 mm wide and 220 mm high. Where the label is printed in a larger format, its content shall nevertheless remain proportionate to the specifications above. |                                                                                                                                                                                                                                                                                                                                                                                                                                       |        |   |                                                                                   |                                                                            |  |  |  |  |
|-----|------------------------------------------------------------------------------------------------------------------------------------------------------------------------------------------|---------------------------------------------------------------------------------------------------------------------------------------------------------------------------------------------------------------------------------------------------------------------------------------------------------------------------------------------------------------------------------------------------------------------------------------|--------|---|-----------------------------------------------------------------------------------|----------------------------------------------------------------------------|--|--|--|--|
| (b) | The back                                                                                                                                                                                 | The background of the label shall be white.                                                                                                                                                                                                                                                                                                                                                                                           |        |   |                                                                                   |                                                                            |  |  |  |  |
| (c) |                                                                                                                                                                                          | ours shall be CMYK — cyan, magenta, yellow and black, following this example: 70-X-00: 0 % cyan, 70 % magenta, 100 % yellow, 0 % black.                                                                                                                                                                                                                                                                                               |        |   |                                                                                   |                                                                            |  |  |  |  |
| (d) | The label shall fulfil all of the following requirements (numbers refer to the figure above):                                                                                            |                                                                                                                                                                                                                                                                                                                                                                                                                                       |        |   |                                                                                   |                                                                            |  |  |  |  |
|     | 1                                                                                                                                                                                        | <b>EU label border stroke:</b> 5 pt — colour: Cyan 100 % – round corners: 3,5 mm.                                                                                                                                                                                                                                                                                                                                                     |        |   |                                                                                   |                                                                            |  |  |  |  |
|     | 2                                                                                                                                                                                        | EU logo — colours: X-80-00-00 and 00-00-X-00.                                                                                                                                                                                                                                                                                                                                                                                         |        |   |                                                                                   |                                                                            |  |  |  |  |
|     | 3                                                                                                                                                                                        |                                                                                                                                                                                                                                                                                                                                                                                                                                       | Energy |   | :                                                                                 | colour: X-00-00-00.                                                        |  |  |  |  |
|     |                                                                                                                                                                                          |                                                                                                                                                                                                                                                                                                                                                                                                                                       | label  |   | Pictogram as depicted: EU logo +<br>energy label: width: 92 mm, height:<br>17 mm. |                                                                            |  |  |  |  |
|     | 4                                                                                                                                                                                        | Sub-logos border: 1 pt — colour: Cyan 100 % – length: 92,5 mm.                                                                                                                                                                                                                                                                                                                                                                        |        |   |                                                                                   |                                                                            |  |  |  |  |
|     | 5                                                                                                                                                                                        | <ul> <li>A-G scale</li> <li>Arrow: height: 7 mm, gap: 0,75 mm — colours:<br/>Highest class: X-00-X-00,<br/>Second class: 70-00-X-00,<br/>Third class: 30-00-X-00,<br/>Fourth class: 00-00-X-00,<br/>Fifth class: 00-30-X-00,<br/>Sixth class: 00-70-X-00,<br/>Last class: 00-X-V-00.</li> <li>Text: Calibri bold 19 pt, capitals and white; '+' symbols: Calibri<br/>bold 13 pt, capitals, white, aligned on a single row.</li> </ul> |        |   |                                                                                   |                                                                            |  |  |  |  |
|     | 6                                                                                                                                                                                        | <ul> <li>Energy efficiency class</li> <li>Arrow: width: 26 mm, height: 14 mm, 100 % black;</li> <li>Text: Calibri bold 29 pt, capitals and white; '+' symbols: Calibri bold 18 pt, capitals, white and aligned on a single row.</li> </ul>                                                                                                                                                                                            |        |   |                                                                                   |                                                                            |  |  |  |  |
|     | 7                                                                                                                                                                                        | Energy                                                                                                                                                                                                                                                                                                                                                                                                                                |        |   |                                                                                   |                                                                            |  |  |  |  |
|     |                                                                                                                                                                                          | — Text: Calibri regular 11 pt, capitals, black.                                                                                                                                                                                                                                                                                                                                                                                       |        |   |                                                                                   |                                                                            |  |  |  |  |
|     | 8                                                                                                                                                                                        | <ul> <li>Annual energy consumption:</li> <li>Border: 3 pt — colour: Cyan 100 % — round corners: 3,5 mm.</li> <li>Value: Calibri bold 45 pt, 100 % black.</li> <li>Second line: Calibri regular 17 pt, 100 % black.</li> </ul>                                                                                                                                                                                                         |        |   |                                                                                   |                                                                            |  |  |  |  |
|     | 9                                                                                                                                                                                        | -                                                                                                                                                                                                                                                                                                                                                                                                                                     |        | - |                                                                                   | nts that do not merit a star rating:<br>van 100 % — round corners: 3,5 mm. |  |  |  |  |

Value: Calibri bold 25 pt, 100 % black. Calibri regular 17 pt, 100 % black.

#### 10 Airborne acoustical noise emissions: Border: 3 pt — colour: Cyan 100 % — round corners: 3,5 mm. Value : Calibri bold 25 pt, 100 % black. Calibri regular 17 pt, 100 % black. 11 Storage volumes of all frozen-food storage compartments that merit a star rating: Border: 3 pt — colour: Cyan 100 % — round corners: 3,5 mm. Value : Calibri bold 25 pt, 100 % black. Calibri regular 17 pt, 100 % black. 12 Supplier's name or trademark

#### 13 Supplier's model identifier

14 The supplier's name or trademark and model identifier should fit in a space of 90 x 15 mm.

### 15 Numbering of the Regulation:

Text: Calibri bold 11 pt.

(2) For household refrigerating appliances classified in energy efficiency classes D to G, except for wine storage appliances, the design of the label shall be the following: