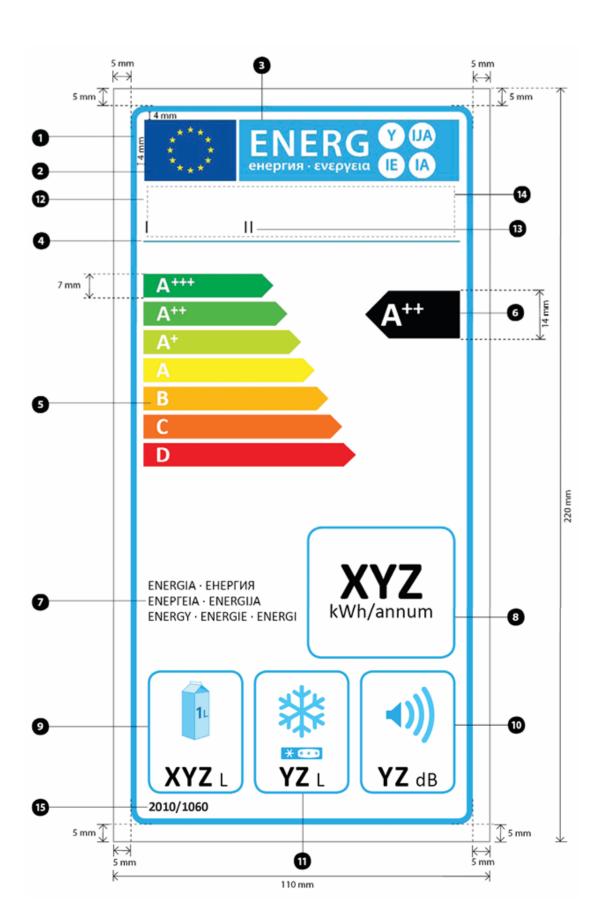

# Whereby:

| (a) | The label shall be at least 110 mm wide and 220 mm high. Where the label is printed in a larger format, its content shall nevertheless remain proportionate to the specifications above. |                                                                                                                                                                                                                                                                                                                                                                                                                                       |        |   |                                                                                   |                                                                            |  |  |  |  |
|-----|------------------------------------------------------------------------------------------------------------------------------------------------------------------------------------------|---------------------------------------------------------------------------------------------------------------------------------------------------------------------------------------------------------------------------------------------------------------------------------------------------------------------------------------------------------------------------------------------------------------------------------------|--------|---|-----------------------------------------------------------------------------------|----------------------------------------------------------------------------|--|--|--|--|
| (b) | The back                                                                                                                                                                                 | The background of the label shall be white.                                                                                                                                                                                                                                                                                                                                                                                           |        |   |                                                                                   |                                                                            |  |  |  |  |
| (c) |                                                                                                                                                                                          | ours shall be CMYK — cyan, magenta, yellow and black, following this example: 70-X-00: 0 % cyan, 70 % magenta, 100 % yellow, 0 % black.                                                                                                                                                                                                                                                                                               |        |   |                                                                                   |                                                                            |  |  |  |  |
| (d) | The label shall fulfil all of the following requirements (numbers refer to the figure above):                                                                                            |                                                                                                                                                                                                                                                                                                                                                                                                                                       |        |   |                                                                                   |                                                                            |  |  |  |  |
|     | 1                                                                                                                                                                                        | <b>EU label border stroke:</b> 5 pt — colour: Cyan 100 % – round corners: 3,5 mm.                                                                                                                                                                                                                                                                                                                                                     |        |   |                                                                                   |                                                                            |  |  |  |  |
|     | 2                                                                                                                                                                                        | EU logo — colours: X-80-00-00 and 00-00-X-00.                                                                                                                                                                                                                                                                                                                                                                                         |        |   |                                                                                   |                                                                            |  |  |  |  |
|     | 3                                                                                                                                                                                        |                                                                                                                                                                                                                                                                                                                                                                                                                                       | Energy |   | :                                                                                 | colour: X-00-00-00.                                                        |  |  |  |  |
|     |                                                                                                                                                                                          |                                                                                                                                                                                                                                                                                                                                                                                                                                       | label  |   | Pictogram as depicted: EU logo +<br>energy label: width: 92 mm, height:<br>17 mm. |                                                                            |  |  |  |  |
|     | 4                                                                                                                                                                                        | Sub-logos border: 1 pt — colour: Cyan 100 % – length: 92,5 mm.                                                                                                                                                                                                                                                                                                                                                                        |        |   |                                                                                   |                                                                            |  |  |  |  |
|     | 5                                                                                                                                                                                        | <ul> <li>A-G scale</li> <li>Arrow: height: 7 mm, gap: 0,75 mm — colours:<br/>Highest class: X-00-X-00,<br/>Second class: 70-00-X-00,<br/>Third class: 30-00-X-00,<br/>Fourth class: 00-00-X-00,<br/>Fifth class: 00-30-X-00,<br/>Sixth class: 00-70-X-00,<br/>Last class: 00-X-V-00.</li> <li>Text: Calibri bold 19 pt, capitals and white; '+' symbols: Calibri<br/>bold 13 pt, capitals, white, aligned on a single row.</li> </ul> |        |   |                                                                                   |                                                                            |  |  |  |  |
|     | 6                                                                                                                                                                                        | <ul> <li>Energy efficiency class</li> <li>Arrow: width: 26 mm, height: 14 mm, 100 % black;</li> <li>Text: Calibri bold 29 pt, capitals and white; '+' symbols: Calibri bold 18 pt, capitals, white and aligned on a single row.</li> </ul>                                                                                                                                                                                            |        |   |                                                                                   |                                                                            |  |  |  |  |
|     | 7                                                                                                                                                                                        | Energy                                                                                                                                                                                                                                                                                                                                                                                                                                |        |   |                                                                                   |                                                                            |  |  |  |  |
|     |                                                                                                                                                                                          | — Text: Calibri regular 11 pt, capitals, black.                                                                                                                                                                                                                                                                                                                                                                                       |        |   |                                                                                   |                                                                            |  |  |  |  |
|     | 8                                                                                                                                                                                        | <ul> <li>Annual energy consumption:</li> <li>Border: 3 pt — colour: Cyan 100 % — round corners: 3,5 mm.</li> <li>Value: Calibri bold 45 pt, 100 % black.</li> <li>Second line: Calibri regular 17 pt, 100 % black.</li> </ul>                                                                                                                                                                                                         |        |   |                                                                                   |                                                                            |  |  |  |  |
|     | 9                                                                                                                                                                                        | -                                                                                                                                                                                                                                                                                                                                                                                                                                     |        | - |                                                                                   | nts that do not merit a star rating:<br>van 100 % — round corners: 3,5 mm. |  |  |  |  |

Value: Calibri bold 25 pt, 100 % black. Calibri regular 17 pt, 100 % black.

#### 10 Airborne acoustical noise emissions: Border: 3 pt — colour: Cyan 100 % — round corners: 3,5 mm. Value : Calibri bold 25 pt, 100 % black. Calibri regular 17 pt, 100 % black. 11 Storage volumes of all frozen-food storage compartments that merit a star rating: Border: 3 pt — colour: Cyan 100 % — round corners: 3,5 mm. Value : Calibri bold 25 pt, 100 % black. Calibri regular 17 pt, 100 % black. 12 Supplier's name or trademark

#### 13 Supplier's model identifier

14 The supplier's name or trademark and model identifier should fit in a space of 90 x 15 mm.

### 15 Numbering of the Regulation:

Text: Calibri bold 11 pt.

(2) For household refrigerating appliances classified in energy efficiency classes D to G, except for wine storage appliances, the design of the label shall be the following: