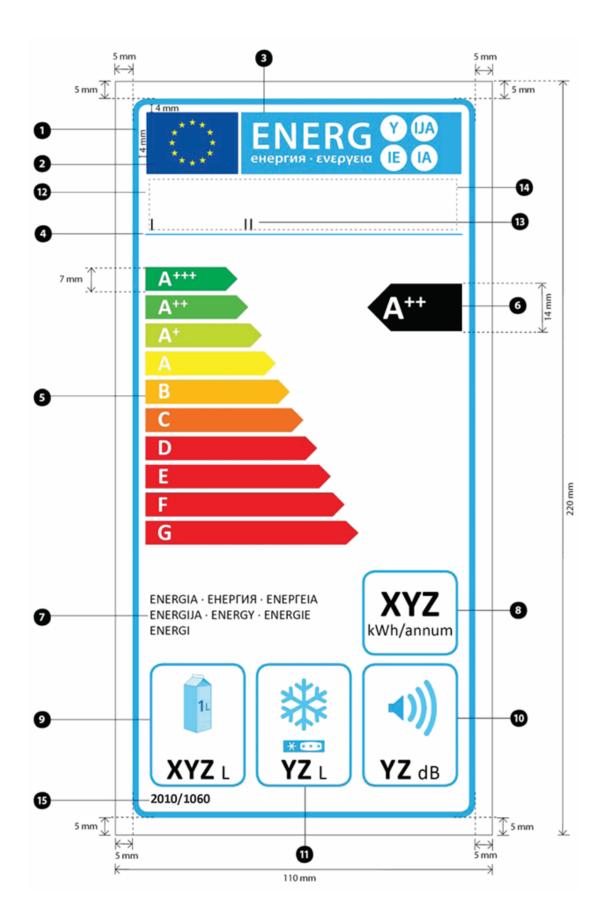

### Whereby:

The design of the label shall be in accordance with point 3(1) of this Annex except for Number 8 where the following applies:

# 1 Annual energy consumption:

- **Border:** 3 pt colour: Cyan 100 % round corners: 3,5 mm.
- Value: Calibri bold 32 pt, 100 % black.
- Second line: Calibri regular 14 pt, 100 % black.
- (3) For wine storage appliances, the design of the label shall be the following:

# Whereby:

| (a) |                                                                                               | e label shall be at least 110 mm wide and 220 mm high. Where the label is printed in arger format, its content shall nevertheless remain proportionate to the specifications ove.                                                                                                                                                                                                                                      |        |  |                                                                                   |  |  |  |  |  |
|-----|-----------------------------------------------------------------------------------------------|------------------------------------------------------------------------------------------------------------------------------------------------------------------------------------------------------------------------------------------------------------------------------------------------------------------------------------------------------------------------------------------------------------------------|--------|--|-----------------------------------------------------------------------------------|--|--|--|--|--|
| (b) | The back                                                                                      | ckground of the label shall be white.                                                                                                                                                                                                                                                                                                                                                                                  |        |  |                                                                                   |  |  |  |  |  |
| (c) |                                                                                               | s shall be CMYK — cyan, magenta, yellow and black, following this example:<br>X-00: 0 % cyan, 70 % magenta, 100 % yellow, 0 % black.                                                                                                                                                                                                                                                                                   |        |  |                                                                                   |  |  |  |  |  |
| (d) | The label shall fulfil all of the following requirements (numbers refer to the figure above): |                                                                                                                                                                                                                                                                                                                                                                                                                        |        |  |                                                                                   |  |  |  |  |  |
|     | 1                                                                                             | <b>EU label border stroke:</b> 5 pt — colour: Cyan 100 % – round corners: 3,5 mm.                                                                                                                                                                                                                                                                                                                                      |        |  |                                                                                   |  |  |  |  |  |
|     | 2                                                                                             | EU logo — colours: X-80-00-00 and 00-00-X-00.                                                                                                                                                                                                                                                                                                                                                                          |        |  |                                                                                   |  |  |  |  |  |
|     | 3                                                                                             |                                                                                                                                                                                                                                                                                                                                                                                                                        | Energy |  | colour: X-00-00-00.                                                               |  |  |  |  |  |
|     |                                                                                               |                                                                                                                                                                                                                                                                                                                                                                                                                        | label  |  | Pictogram as depicted: EU logo +<br>energy label: width: 92 mm, height:<br>17 mm. |  |  |  |  |  |
|     | 4                                                                                             | Sub-logos border: 1 pt — colour: Cyan 100 % — length: 92,5 mm.                                                                                                                                                                                                                                                                                                                                                         |        |  |                                                                                   |  |  |  |  |  |
|     | 5                                                                                             | A-G scale                                                                                                                                                                                                                                                                                                                                                                                                              |        |  |                                                                                   |  |  |  |  |  |
|     |                                                                                               | <ul> <li>Arrow: height: 7 mm, gap: 0,75 mm — colours:<br/>Highest class: X-00-X-00,<br/>Second class: 70-00-X-00,<br/>Third class: 30-00-X-00,<br/>Fourth class: 00-00-X-00,<br/>Fifth class: 00-30-X-00,<br/>Sixth class: 00-70-X-00,<br/>Last class(es): 00-X-X-00.</li> <li>Text: Calibri bold 19 pt, capitals and white; '+' symbols: Calibri<br/>bold 13 pt, capitals, white, aligned on a single row.</li> </ul> |        |  |                                                                                   |  |  |  |  |  |
|     | 6                                                                                             | <ul> <li>Energy efficiency class</li> <li>Arrow: width: 26 mm, height: 14 mm, 100 % black;</li> <li>Text: Calibri bold 29 pt, capitals, white; '+' symbols: Calibri bold 18 pt, capitals, white, aligned on a single row.</li> </ul>                                                                                                                                                                                   |        |  |                                                                                   |  |  |  |  |  |
|     | 7                                                                                             | <ul><li>Energy</li><li>Text: Calibri regular 11 pt, capitals, black.</li></ul>                                                                                                                                                                                                                                                                                                                                         |        |  |                                                                                   |  |  |  |  |  |
|     | 8                                                                                             | <ul> <li>Annual energy consumption:</li> <li>Border: 2 pt — colour: Cyan 100 % — round corners: 3,5 mm.</li> <li>Value: Calibri bold 30 pt, 100 % black.</li> <li>Second line: Calibri regular 14 pt, 100 % black.</li> </ul>                                                                                                                                                                                          |        |  |                                                                                   |  |  |  |  |  |
|     | 9                                                                                             | Rated capacity in number of standard wine bottles:                                                                                                                                                                                                                                                                                                                                                                     |        |  |                                                                                   |  |  |  |  |  |

— Border: 2 pt — colour: Cyan 100 % — round corners: 3,5 mm.

|    | - Value : Calibri bold 28 pt,<br>100 % black.                                |  |  |  |  |  |  |  |  |
|----|------------------------------------------------------------------------------|--|--|--|--|--|--|--|--|
|    | Calibri regular 15 pt,<br>100 % black.                                       |  |  |  |  |  |  |  |  |
| 10 | Airborne acoustical noise emissions:                                         |  |  |  |  |  |  |  |  |
|    | — <b>Border:</b> 2 pt — colour: Cyan 100 % — round corners: 3,5 mm.          |  |  |  |  |  |  |  |  |
|    | Value : Calibri bold 25 pt, 100 % black.                                     |  |  |  |  |  |  |  |  |
|    | Calibri regular 17 pt,<br>100 % black.                                       |  |  |  |  |  |  |  |  |
| 11 | Supplier's name or trademark                                                 |  |  |  |  |  |  |  |  |
| 12 | Supplier's model identifier                                                  |  |  |  |  |  |  |  |  |
| 13 | The suppliers' name or trade mark and model identifier should fit in a space |  |  |  |  |  |  |  |  |

13 The suppliers' name or trade mark and model identifier should fit in a space of  $90 \times 15$  mm

# 14 Numbering of the Regulation:

Text: Calibri bold 11 pt.

(1) OJ L 27, 30.1.2010, p. 1.