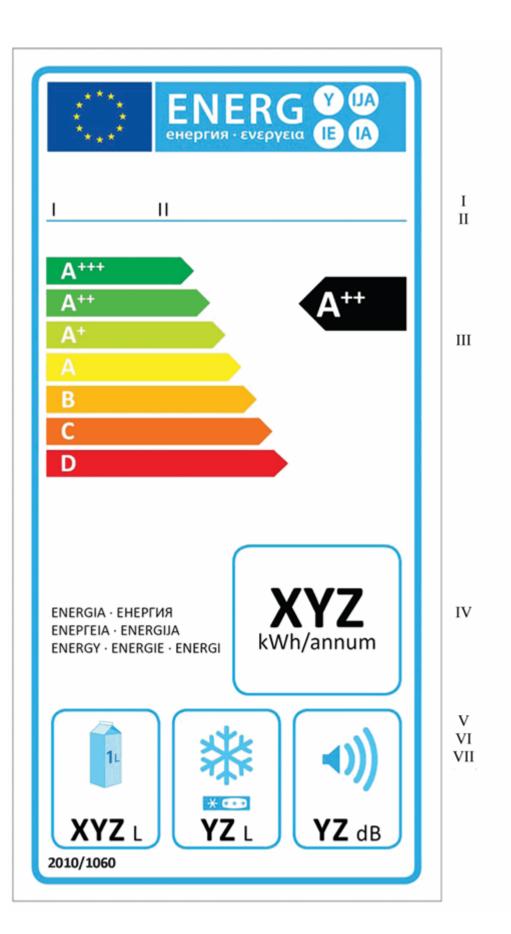

# Label

1. LABEL FOR HOUSEHOLD REFRIGERATING APPLIANCES CLASSIFIED IN ENERGY EFFICIENCY CLASSES A+++ TO C

- (1) The following information shall be included in the label:
- I. supplier's name or trade mark;
- II. supplier's model identifier;
- III. the energy efficiency class determined in accordance with Annex IX; the head of the arrow containing the energy efficiency class of the household refrigerating appliance shall be placed at the same height as the head of the arrow of the relevant energy efficiency class;
- IV. annual energy consumption  $(AE_C)$  in kWh per year, rounded up to the nearest integer and calculated in accordance with point 3(2) of Annex VIII;
- V. sum of the storage volumes of all compartments that do not merit a star rating (i.e. operating temperature > -6 °C), rounded to the nearest integer;
- VI. sum of the storage volumes of all frozen-food storage compartments that merit a star rating (i.e. operating temperature  $\leq -6$  °C), rounded to the nearest integer and star rating of the compartment with the highest share of that sum; where the household refrigerating appliances has no frozen-food storage compartment(s) the supplier shall declare '- L' instead of a value and leave the position for star rating blank;
- VII. airborne acoustical noise emissions expressed in dB(A) re1 pW, rounded to the nearest integer.

However, for wine storage appliances, points V and VI are replaced by the rated capacity in number of standard bottles of 75 centilitres that may be fitted in the appliance in accordance with the manufacturer's instructions.

- (2) The design of the label shall be in accordance with point 3(1) of this Annex. By way of derogation, where a model has been awarded an 'EU Ecolabel' under Regulation (EC) No 66/2010 of the European Parliament and of the Council<sup>(1)</sup>, a copy of the EU Ecolabel may be added.
- 2. LABEL FOR HOUSEHOLD REFRIGERATING APPLIANCES CLASSIFIED IN ENERGY EFFICIENCY CLASSES D TO G