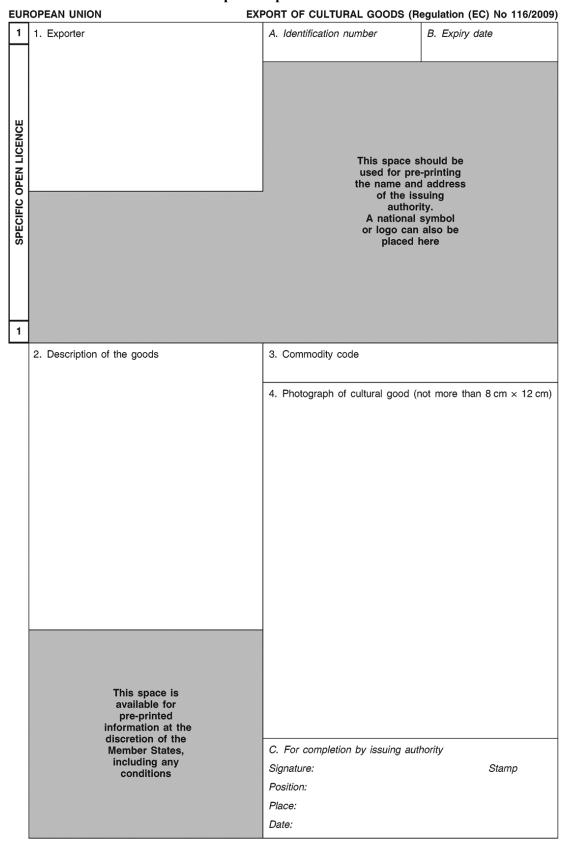

## Article 16

- 1 Specific open licences shall be issued on the form, a model of which is set out in Annex II.
- 2 General open licences shall be issued on the form, a model of which is set out in Annex III.
- 3 The licence form shall be produced in printed or electronic form in one or more of the official languages of the Union.
- The licence shall measure  $210 \times 297$  mm. A tolerance of up to minus 5 mm or plus 8 mm in the length shall be allowed.

The paper used shall be white, free of mechanical pulp, dressed for writing purposes and weigh at least 55 g/m<sup>2</sup>. It shall have a printed guilloche pattern background in light blue such as to reveal any falsification by mechanical or chemical means.

5 The second sheet of the licence, which shall not have a guilloche pattern background, is for the exporter's own use or records only.

The application form to be used shall be prescribed by the Member State concerned.

## Article 5

The form shall comprise three sheets:

- (a) one sheet, marked as No 1, which shall constitute the application;
- (b) one sheet, marked as No 2, for the holder;
- (c) one sheet, marked as No 3, which shall be returned to the issuing authority.

#### Article 6

1 The applicant shall complete boxes 1, 3, 6 to 21, 24 and, if necessary, 25 of the application and the other sheets, except where pre-printing of the box or boxes is authorised.

However, Member States may provide that only the application need be completed.