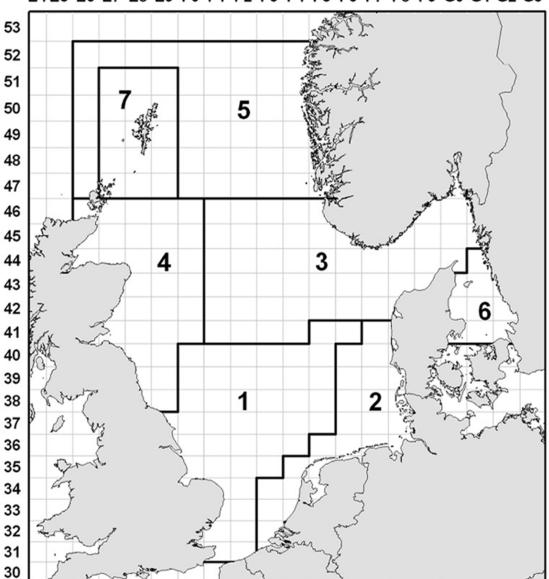

## Management areas for sandeel in ICES divisions IIa, IIIa and ICES subarea IV

For the purposes of the management of the fishing opportunities of sandeel in ICES divisions IIa, IIIa and ICES subarea IV fixed in Annex IA, the management areas within which specific catch limits apply are defined as shown below and in the Appendix to this Annex:

| Sandeel management area | ICES statistical rectangles                                           |
|-------------------------|-----------------------------------------------------------------------|
| 1                       | 31-34 E9-F2; 35 E9- F3; 36 E9-F4; 37 E9-<br>F5; 38-40 F0-F5; 41 F5-F6 |
| 2                       | 31-34 F3-F4; 35 F4-F6; 36 F5-F8; 37-40 F6-F8; 41 F7-F8                |
| 3                       | 41 F1-F4; 42-43 F1-F9; 44 F1-G0; 45-46 F1-G1; 47 G0                   |
| 4                       | 38-40 E7-E9; 41-46 E6-F0                                              |
| 5                       | 47-51 E6 + F0-F5; 52 E6-F5                                            |
| 6                       | 41-43 G0-G3; 44 G1                                                    |
| 7                       | 47-51 E7-E9                                                           |

Appendix 1 to Annex IID

SANDEEL MANAGEMENT AREAS

Changes to legislation: There are outstanding changes not yet made to Council Regulation (EU) No 43/2014. Any changes that have already been made to the legislation appear in the content and are referenced with annotations. (See end of Document for details) View outstanding changes

# E4E5 E6 E7 E8 E9 F0 F1 F2 F3 F4 F5 F6 F7 F8 F9 G0 G1 G2 G3