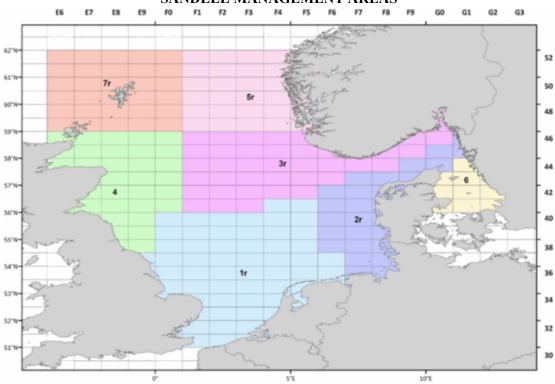

### MANAGEMENT AREAS FOR SANDEEL IN ICES DIVISIONS IIa, IIIa AND ICES SUBAREA IV

For the purposes of the management of the fishing opportunities of sandeel in ICES divisions IIa, IIIa and ICES subarea IV fixed in Annex IA, the management areas within which specific catch limits apply are defined as shown below and in the Appendix to this Annex:

| Sandeel management area | ICES statistical rectangles                                                                      |
|-------------------------|--------------------------------------------------------------------------------------------------|
| 1r                      | 31–33 E9–F4; 33 F5; 34–37 E9–F6; 38–40 F0–F5; 41 F4–F5                                           |
| 2r                      | 35 F7–F8; 36 F7–F9; 37 F7–F8; 38-41 F6–<br>F8; 42 F6–F9; 43 F7–F9; 44 F9–G0; 45 G0–<br>G1; 46 G1 |
| 3r                      | 41–46 F1–F3; 42–46 F4–F5; 43–46 F6; 44–<br>46 F7–F8; 45–46 F9; 46–47 G0; 47 G1 and<br>48 G0      |
| 4                       | 38–40 E7–E9 and 41–46 E6–F0                                                                      |
| 5r                      | 47–52 F1–F5                                                                                      |
| 6                       | 41–43 G0–G3; 44 G1                                                                               |
| 7r                      | 47–52 E6–F0                                                                                      |

## Appendix 1 to Annex IID

### SANDEEL MANAGEMENT AREAS