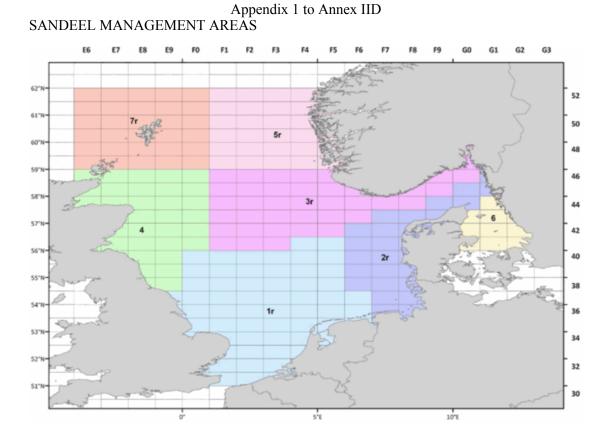

## MANAGEMENT AREAS FOR SANDEEL IN ICES DIVISIONS 2a, 3a AND ICES SUBAREA 4

For the purposes of the management of the fishing opportunities of sandeel in ICES divisions 2a, 3a and ICES subarea 4 fixed in Annex IA, the management areas within which specific catch limits apply are defined as shown below and in the Appendix to this Annex:

| Sandeel management area | ICES statistical rectangles                                                                      |
|-------------------------|--------------------------------------------------------------------------------------------------|
| 1r                      | 31–33 E9–F4; 33 F5; 34–37 E9–F6; 38–40<br>F0–F5; 41 F4–F5                                        |
| 2r                      | 35 F7–F8; 36 F7–F9; 37 F7–F8; 38-41 F6–<br>F8; 42 F6–F9; 43 F7–F9; 44 F9–G0; 45 G0–<br>G1; 46 G1 |
| 3r                      | 41–46 F1–F3; 42–46 F4–F5; 43–46 F6; 44–<br>46 F7–F8; 45–46 F9; 46–47 G0; 47 G1 and<br>48 G0      |
| 4                       | 38–40 E7–E9 and 41–46 E6–F0                                                                      |
| 5r                      | 47–52 F1–F5                                                                                      |
| 6                       | 41–43 G0–G3; 44 G1                                                                               |
| 7r                      | 47–52 E6–F0                                                                                      |