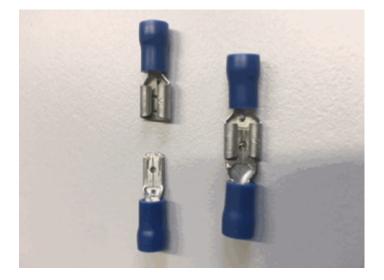

## ANNEX

| Description of the goods                                                                                                                                                                                                                                                                                                                                                                                                                                                                                                                                                                                                  | Classification(CN-code) | Reasons                                                                                                                                                                                                                                                                                                                                                                                                                                                                                                                                                                                                                                                                                                                                                                                                                                                      |
|---------------------------------------------------------------------------------------------------------------------------------------------------------------------------------------------------------------------------------------------------------------------------------------------------------------------------------------------------------------------------------------------------------------------------------------------------------------------------------------------------------------------------------------------------------------------------------------------------------------------------|-------------------------|--------------------------------------------------------------------------------------------------------------------------------------------------------------------------------------------------------------------------------------------------------------------------------------------------------------------------------------------------------------------------------------------------------------------------------------------------------------------------------------------------------------------------------------------------------------------------------------------------------------------------------------------------------------------------------------------------------------------------------------------------------------------------------------------------------------------------------------------------------------|
| (1)                                                                                                                                                                                                                                                                                                                                                                                                                                                                                                                                                                                                                       | (2)                     | (3)                                                                                                                                                                                                                                                                                                                                                                                                                                                                                                                                                                                                                                                                                                                                                                                                                                                          |
| Cable connectors ('male or<br>female type') for a voltage<br>not exceeding 1 000 V, made<br>of copper.<br>The article has either a<br>plug (so-called male type<br>connector) or a socket (so-<br>called female type connector)<br>on one side and on the other<br>side a contact device in the<br>form of a clip shielded with a<br>layer of insulating material.<br>The article is used to connect<br>wires or cables other than<br>coaxial cables.<br>The article makes the<br>connection by plugging the<br>'male connector' into the<br>'female connector' without<br>using any tools.<br>See the image <sup>a</sup> | 8536 69 90              | Classification is determined<br>by general rules 1 and 6<br>for the interpretation of the<br>Combined Nomenclature and<br>by the wording of CN codes<br>8536, 8536 69 and 8536 69<br>90.<br>The article presents the<br>objective characteristics of a<br>plug ('male type connector')<br>or a socket ('female type<br>connector') fitted with<br>another contact device (see<br>also Harmonized System<br>Explanatory Notes to<br>heading 8536 group (III)<br>letter (A), point (1), and<br>also Explanatory Notes to<br>the Combined Nomenclature<br>to subheadings 8536 69 10<br>to 8536 69 90). Therefore<br>its classification as other<br>connections and contact<br>elements for wire and cables<br>under subheading 8536 90 10<br>is excluded.<br>Consequently, it is to be<br>classified under CN code<br>8536 69 90 as other plugs and<br>sockets. |

**a** The image is purely for information.

**Changes to legislation:** There are currently no known outstanding effects for the Commission Implementing Regulation (EU) 2018/2041. (See end of Document for details)