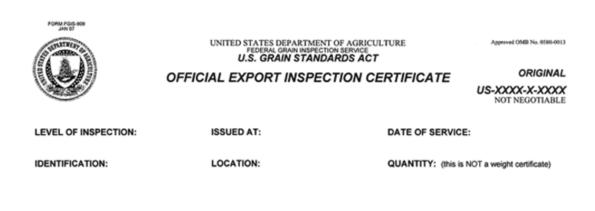

### **Models of certificates**

A.Tariff quota under order number 09.0076

Model of certificate of conformity issued by the Government of the United States of America for malting barley designed for use in the manufacture of beer aged in vats containing beechwood

GRADE AND KIND: RESULTS: REMARKS:

APPLICANT NAME:

I CERTIFY THAT THE SERVICES SPECIFIED ABOVE WERE PERFORMED WITH THE RESULTS STATED. NAME OR SIGNATURE:

ISSUING OFFICE:

This certificate is instruct under the suburity of the United States Gains' Standarch Act, as anometed ( $U \sqcup S, C, T)$  of res, J, end is emplationed by official personals. The statements on the structure of the final state of the structure of the state of the structure of th