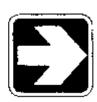

## MINIMUM GENERAL REQUIREMENTS CONCERNING SIGNBOARDS

Emergency escape or first-aid signs

- 3.4. Intrinsic features:
- rectangular or square shape
- white pictogram on a green background (the green part to take up at least 50% of the area of the sign).

Emergency exit/escape route Emergency exit/escape route

This way (supplementary information sign) This way (supplementary information sign)

First-aid post First-aid post

Stretcher Stretcher

Safety shower Safety shower