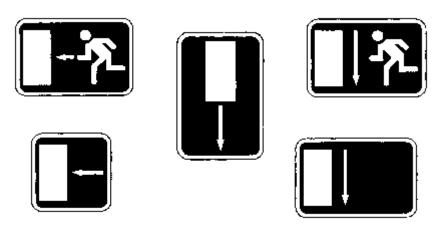

## MINIMUM GENERAL REQUIREMENTS CONCERNING SIGNBOARDS

Emergency escape or first-aid signs

- 3.4. Intrinsic features:
- rectangular or square shape
- white pictogram on a green background (the green part to take up at least 50% of the area of the sign).

Emergency exit/escape route Emergency exit/escape route

This way (supplementary information sign) This way (supplementary information sign)

First-aid post First-aid post

Stretcher Stretcher

Safety shower Safety shower