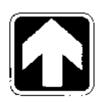

## MINIMUM GENERAL REQUIREMENTS CONCERNING SIGNBOARDS

Emergency escape or first-aid signs

- 3.4. Intrinsic features:
- rectangular or square shape
- white pictogram on a green background (the green part to take up at least 50% of the area of the sign).

Emergency exit/escape route Emergency exit/escape route

This way (supplementary information sign) This way (supplementary information sign)

First-aid post First-aid post

Stretcher Stretcher

Safety shower Safety shower