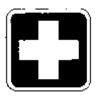

## MINIMUM GENERAL REQUIREMENTS CONCERNING SIGNBOARDS

Emergency escape or first-aid signs

- 3.4. Intrinsic features:
- rectangular or square shape
- white pictogram on a green background (the green part to take up at least 50% of the area of the sign).

Emergency exit/escape route Emergency exit/escape route

This way (supplementary information sign) This way (supplementary information sign)

First-aid post First-aid post

Stretcher Stretcher

Safety shower Safety shower