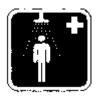

## MINIMUM GENERAL REQUIREMENTS CONCERNING SIGNBOARDS

Emergency escape or first-aid signs

- 3.4. Intrinsic features:
- rectangular or square shape
- white pictogram on a green background (the green part to take up at least 50% of the area of the sign).

Emergency exit/escape route Emergency exit/escape route

This way (supplementary information sign) This way (supplementary information sign)

First-aid post First-aid post

Stretcher Stretcher

Safety shower Safety shower