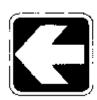

## MINIMUM GENERAL REQUIREMENTS CONCERNING SIGNBOARDS

Emergency escape or first-aid signs

- 3.4. Intrinsic features:
- rectangular or square shape
- white pictogram on a green background (the green part to take up at least 50% of the area of the sign).

Emergency exit/escape route Emergency exit/escape route

This way (supplementary information sign) This way (supplementary information sign)

First-aid post First-aid post

Stretcher Stretcher

Safety shower Safety shower