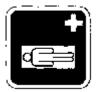

## MINIMUM GENERAL REQUIREMENTS CONCERNING SIGNBOARDS

Emergency escape or first-aid signs

- 3.4. Intrinsic features:
- rectangular or square shape
- white pictogram on a green background (the green part to take up at least 50% of the area of the sign).

Emergency exit/escape route Emergency exit/escape route

This way (supplementary information sign) This way (supplementary information sign)

First-aid post First-aid post

Stretcher Stretcher

Safety shower Safety shower