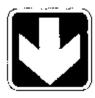

## MINIMUM GENERAL REQUIREMENTS CONCERNING SIGNBOARDS

Emergency escape or first-aid signs

- 3.4. Intrinsic features:
- rectangular or square shape
- white pictogram on a green background (the green part to take up at least 50% of the area of the sign).

Emergency exit/escape route Emergency exit/escape route

This way (supplementary information sign) This way (supplementary information sign)

First-aid post First-aid post

Stretcher Stretcher

Safety shower Safety shower