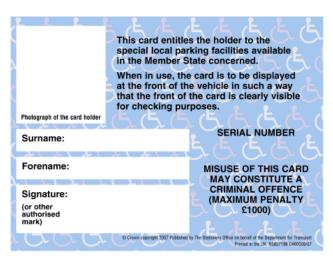

## PART I DIAGRAM 1

#### FORM OF BADGE FOR AN INDIVIDUAL

### SPECIFICATIONS FOR BADGES

- (a) The badge shall measure 148 millimetres in width and 106 millimetres in height;
- (b) The background to the front and back sides of the badge shall be coloured light blue and shall include a background of wheelchair symbols;
- (c) The larger square box containing the wheelchair symbol and the rectangular box containing the country identifier shall be coloured dark blue;
- (d) The smaller square box containing the wheelchair symbol shall display a hologram which alternates between that symbol and the identifier;
- (e) All other boxes on the badge shall be coloured white."