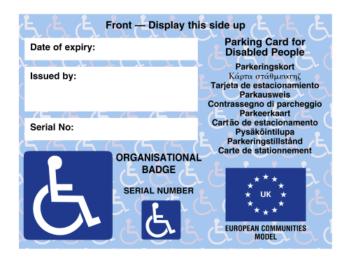

# DIAGRAM 2 FORM OF BADGE FOR A SUPPORT ORGANISATION

### SPECIFICATIONS FOR BADGES

- (a) The badge shall measure 148 millimetres in width and 106 millimetres in height;
- (b) The background to the front and back sides of the badge shall be coloured light blue and shall include a background of wheelchair symbols;
- (c) The larger square box containing the wheelchair symbol and the rectangular box containing the country identifier shall be coloured dark blue;
- (d) The smaller square box containing the wheelchair symbol shall display a hologram which alternates between that symbol and the identifier;
- (e) All other boxes on the badge shall be coloured white."