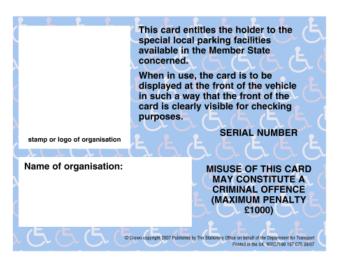

# DIAGRAM 2 FORM OF BADGE FOR A SUPPORT ORGANISATION

### SPECIFICATIONS FOR BADGES

- (a) The badge shall measure 148 millimetres in width and 106 millimetres in height;
- (b) The background to the front and back sides of the badge shall be coloured light blue and shall include a background of wheelchair symbols;
- (c) The larger square box containing the wheelchair symbol and the rectangular box containing the country identifier shall be coloured dark blue;
- (d) The smaller square box containing the wheelchair symbol shall display a hologram which alternates between that symbol and the identifier;
- (e) All other boxes on the badge shall be coloured white."