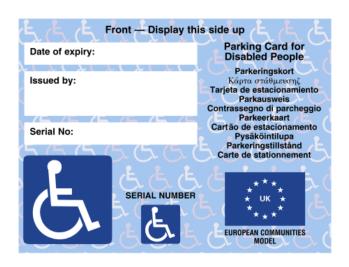

## PART I DIAGRAM 1

#### FORM OF BADGE FOR AN INDIVIDUAL

### SPECIFICATIONS FOR BADGES

- (a) The badge shall measure 148 millimetres in width and 106 millimetres in height;
- (b) The background to the front and back sides of the badge shall be coloured light blue and shall include a background of wheelchair symbols;
- (c) The larger square box containing the wheelchair symbol and the rectangular box containing the country identifier shall be coloured dark blue;
- (d) The smaller square box containing the wheelchair symbol shall display a hologram which alternates between that symbol and the identifier;
- (e) All other boxes on the badge shall be coloured white."