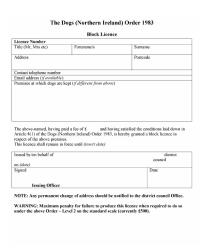

| I.B.                                                                                                            |
| Office use only<br>Eligibility checks<br>Licence number<br>Signed                                       |                                                                                                                                                                                                                                                                                                                                                                                | Date                                                                                                            |

Regulation 4(6)

#### **Block Licence**



## SCHEDULE 7

Regulation 5(1)

Particulars to be contained in a register of dog licences and block licences kept by district councils:

- 1. The licence holder's surname, forename/s, and address;
- 2. The premises at which the dog/s is/are kept if different from the licence-holder's address;
- 3. Type of licence;
- 4. In the case of block licences only the number of dogs kept at the time of application for the licence:
  - 5. Licence number;
  - 6. Date of issue of licence;
  - 7. Date until which the licence is valid;
  - 8. Any control conditions which the licence of the dog is subject to; and
  - 9. In the case of a dog licence only the microchip number in respect of the dog.

#### SCHEDULE 8

Regulation 7(2)

## LICENCE IDENTIFICATION

Period during which licence is issued Shape
Fro