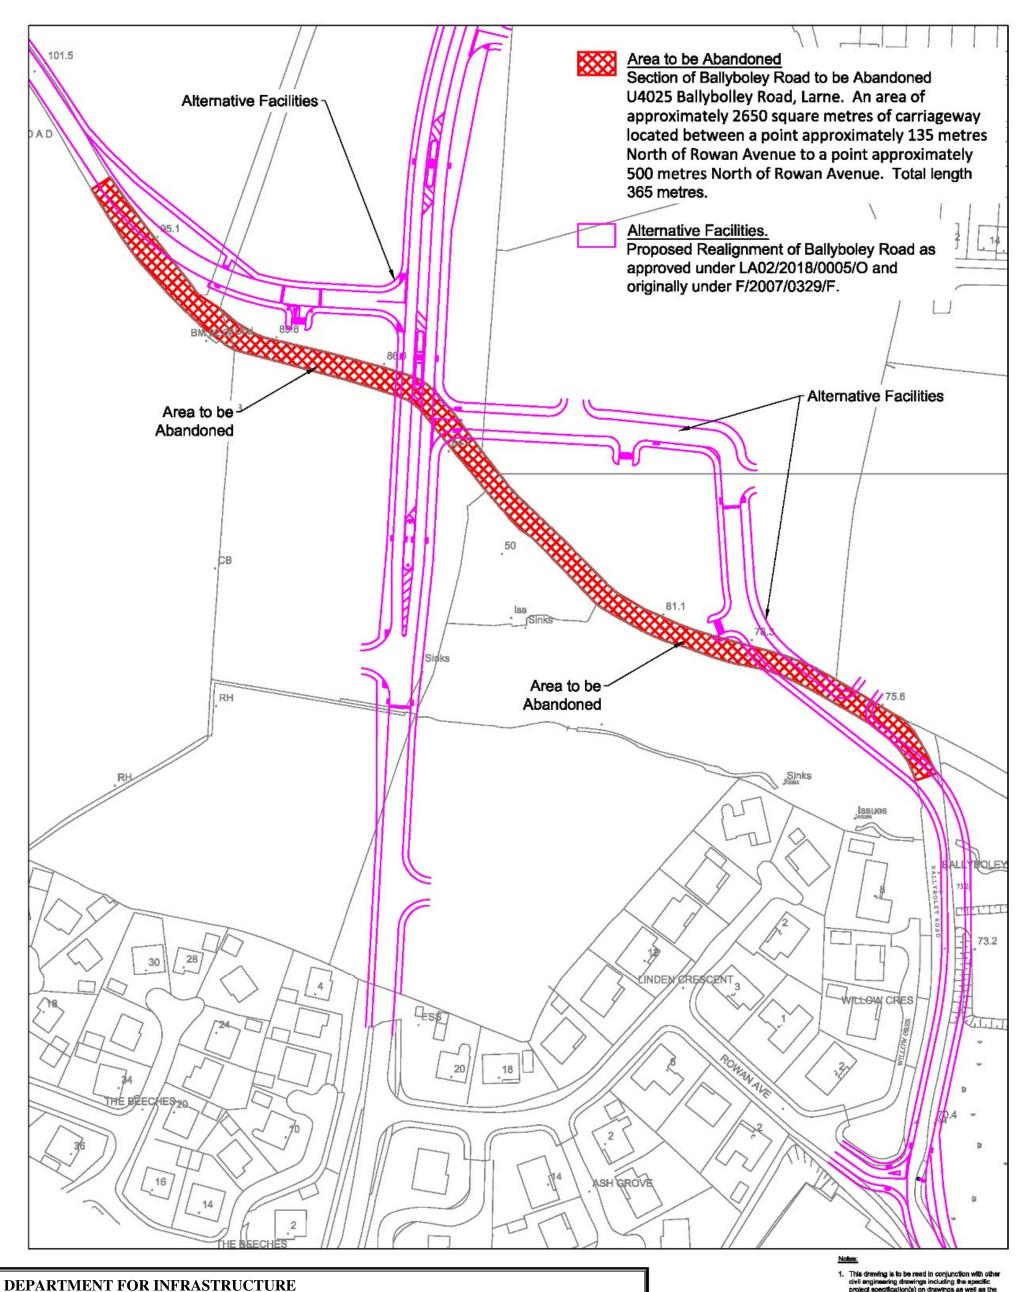

Map No. IN1/20/500492 referred to in "The Ballyboley Road, Larne (Abandonment) Order (Northern Ireland) 2021" made by the Department on 4th March 2021 and coming into operation on 21st April 2021.

©Based upon the Ordnance Survey map with the Permission of the Director and the Chief Executive.