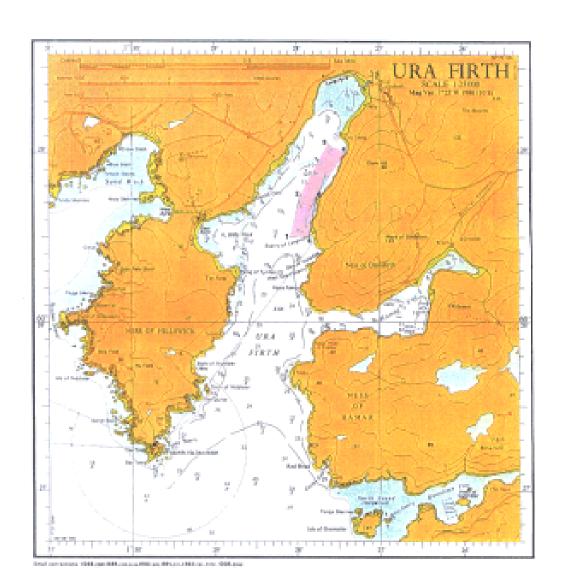

## **EXPLANATORY NOTE**

(This note is not part of the Order)

This Order confers on Ben Wilcock ("the applicant") for a period of 10 years the right of several fishery for scallops in part of the Ura Firth (article 3). The part of Ura Firth to which the Order applies is described in the Schedule to the Order. The location of the area to which the Order applies is also shown on an indicative map, a copy of which is held by the Scottish Executive Environment and Rural Affairs Department, Pentland House, 47 Robb's Loan, Edinburgh EH14 1TW and by the applicant at Northmavine Shellfish, The Smithy, Hillwick, Shetland ZE2 9RW. A representation of the indicative map is appended to this note for illustrative purposes.

## MAP REFERRED TO IN THE URA FIRTH (SHETLAND) SCALLOPS SEVERAL FISHERY ORDER 2004

| POINTS | DISTANCE | POINT | LATITU   | SE MORTH   | LONGITUDE WEST    |
|--------|----------|-------|----------|------------|-------------------|
| 1-3    | 478.500m | 1     | 60 deg 2 | 8.800 min  | 01 dag 28.076 min |
| 3-3    | 630.800m | 1:    | 90 deg 3 | 90,750 min | 01 dag 27.950 min |
| 3-4    | 308.200m | 3     | 80 deg 2 | 19.080 min | 01 dag 27.620 min |
| 4.6    | 658.700m | 4     | 80 deg 2 | 9.000 rain | 91 dag 27,420 min |
| 5-6    | 473.200m | 6     |          | 55.750 min | 01 dag 27,750 min |
| 6/1    | 209.200m | - 6   | 80 deg 2 | 8.500 min  | 91 deg 27.850 min |
|        |          | AREA  | - 1      | 9.558ha    |                   |

PREPARED PROM ADMIRALTY CHART 1293 SCALE 1:2500

**ECOPYRIGHT 38%** 

SEERAD DIAWNS OFFICE

080, No.369810