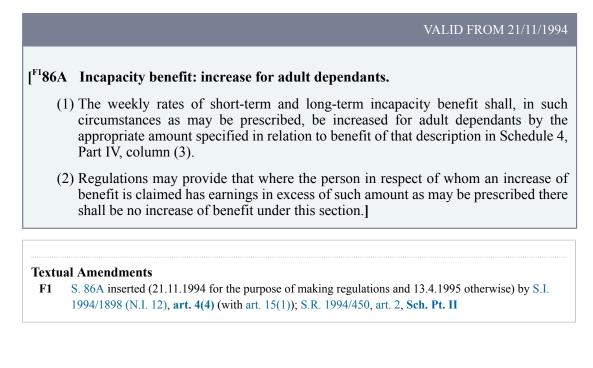

Status: Point in time view as at 04/05/1994. This version of this provision is not valid for this point in time. Changes to legislation: Social Security Contributions and Benefits (Northern Ireland) Act 1992, Section 86A is up to date with all changes known to be in force on or before 16 July 2024. There are changes that may be brought into force at a future date. Changes that have been made appear in the content and are referenced with annotations. (See end of Document for details)



## Social Security Contributions and Benefits (Northern Ireland) Act 1992

**1992 CHAPTER 7** 

## PART IV

INCREASES FOR DEPENDANTS

Adult dependants



## **Status:**

Point in time view as at 04/05/1994. This version of this provision is not valid for this point in time.

## **Changes to legislation:**

Social Security Contributions and Benefits (Northern Ireland) Act 1992, Section 86A is up to date with all changes known to be in force on or before 16 July 2024. There are changes that may be brought into force at a future date. Changes that have been made appear in the content and are referenced with annotations.