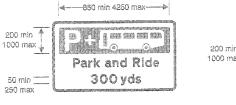

2504 Direction to a parking place from which a 'Park and Ride' scheme operates

| hem |                                                                                |
|-----|--------------------------------------------------------------------------------|
| 1   | Regulations: None                                                              |
| 2   | Directions: 12(3)                                                              |
| 8   | Diagrams: Norie                                                                |
| 4   | Permitted variants:<br>Schedule 16, items 3, 6, 15, 28<br>Same as diagram 2508 |
| õ   | Illumination requirements:<br>Schedule 17, Item 4                              |