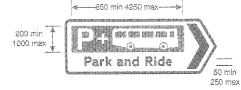

2504 Direction to a parking place from which a 'Park and Ride' scheme operates

| hem |                                                                                |
|-----|--------------------------------------------------------------------------------|
| 1   | Regulations: None                                                              |
| 2   | Directions: 12(3)                                                              |
| 8   | Diagrams: Norie                                                                |
| 4   | Permitted variants:<br>Schedule 16, items 3, 6, 15, 28<br>Same as diagram 2508 |
| õ   | Illumination requirements:<br>Schedule 17, Item 4                              |