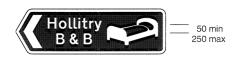

# DIAGRAMS TO BE INSERTED INTO THE TRAFFIC SIGNS REGULATIONS 1994 SCHEDULE 7 PART IV

2324

Junction ahead leading to serviced accommodation

2325
Direction to serviced accommodation

| Item |                                                                                                                                               |
|------|-----------------------------------------------------------------------------------------------------------------------------------------------|
| 1    | Regulations: None                                                                                                                             |
| 2    | Directions: 12 (3)                                                                                                                            |
| 3    | Diagrams: None                                                                                                                                |
| 4    | Permitted variants: Schedule 16, items 3, 6, 12, 19, 28, 29, 33 The name may be varied to a generic description of the serviced accommodation |
| 5    | Illumination requirements:<br>Schedule 17, item 9                                                                                             |

| Item |                                                                                            |
|------|--------------------------------------------------------------------------------------------|
| 1    | Regulations: None                                                                          |
| 2    | Directions: 12 (3)                                                                         |
| 3    | Diagrams: None                                                                             |
| 4    | Permitted variants:<br>Schedule 16, items 3, 6, 15, 19, 28, 29, 33<br>Same as diagram 2324 |
| 5    | Illumination requirements:<br>Schedule 17, item 9                                          |