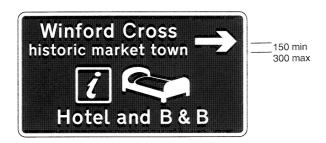

#### 2328

Junction ahead leading to a small town or village not on a main through route, which provides tourist information and serviced accommodation

| Item | Regulations: None                                                                                                                                                                                                                              |
|------|------------------------------------------------------------------------------------------------------------------------------------------------------------------------------------------------------------------------------------------------|
|      | negulations. Notice                                                                                                                                                                                                                            |
| 2    | Directions: 12 (3)                                                                                                                                                                                                                             |
| 3    | Diagrams: None                                                                                                                                                                                                                                 |
| 4    | Permitted variants: Schedule 16, items 3, 6, 12, 19, 24, 28, 33 The spoon and fork or cup symbols shown in diagrams 2326 and 2327 may be added. The phrases "historic market town" and "Hotel and B&B" may be varied as appropriate or omitted |
| 5    | Illumination requirements:<br>Schedule 17, item 9                                                                                                                                                                                              |