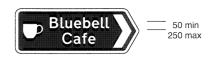

2326

Junction ahead leading to refreshment facilities

2327 Direction to refreshment facilities

| Item |                                                                                                                                                                                                                            |
|------|----------------------------------------------------------------------------------------------------------------------------------------------------------------------------------------------------------------------------|
| 1    | Regulations: None                                                                                                                                                                                                          |
| 2    | Directions: 12 (3)                                                                                                                                                                                                         |
| 3    | Diagrams: None                                                                                                                                                                                                             |
| 4    | Permitted variants: Schedule 16, items 3, 6, 12, 19, 29, 33 The spoon and fork symbol may be varied to the cup symbol shown in diagram 2327. The name may be varied to a generic description of the refreshment facilities |
| 5    | Illumination requirements:<br>Schedule 17, item 9                                                                                                                                                                          |

| Item |                                                                                                                                                                               |
|------|-------------------------------------------------------------------------------------------------------------------------------------------------------------------------------|
| 1    | Regulations: None                                                                                                                                                             |
| 2    | Directions: 12 (3)                                                                                                                                                            |
| 3    | Diagrams: None                                                                                                                                                                |
| 4    | Permitted variants:<br>Schedule 16, items 3, 6, 15, 19, 29, 33<br>The cup symbol may be varied to the spoon and fork<br>symbol shown in diagram 2326. Same as diagram<br>2326 |
| 5    | Illumination requirements:<br>Schedule 17, item 9                                                                                                                             |