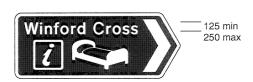

## 2329

Direction to a small town or village not on a main through route, which provides tourist information and serviced accommodation

| Item |                                                                                                                                                 |
|------|-------------------------------------------------------------------------------------------------------------------------------------------------|
| 1    | Regulations: None                                                                                                                               |
| 2    | Directions: 12 (3)                                                                                                                              |
| 3    | Diagrams: None                                                                                                                                  |
| 4    | Permitted variants: Schedule 16, items 3, 6, 15, 19, 24, 28, 33 The spoon and fork or cup symbols shown in diagrams 2326 and 2327 may be added. |
| 5    | Illumination requirements:<br>Schedule 17, item 9                                                                                               |