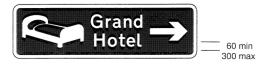

# DIAGRAMS TO BE INSERTED INTO THE TRAFFIC SIGNS REGULATIONS 1994 SCHEDULE 7 PART IV

2324

Junction ahead leading to serviced accommodation

2325
Direction to serviced accommodation

| Item |                                                                                                                                               |
|------|-----------------------------------------------------------------------------------------------------------------------------------------------|
| 1    | Regulations: None                                                                                                                             |
| 2    | Directions: 12 (3)                                                                                                                            |
| 3    | Diagrams: None                                                                                                                                |
| 4    | Permitted variants: Schedule 16, items 3, 6, 12, 19, 28, 29, 33 The name may be varied to a generic description of the serviced accommodation |
| 5    | Illumination requirements:<br>Schedule 17, item 9                                                                                             |

| Item |                                                                                            |
|------|--------------------------------------------------------------------------------------------|
| 1    | Regulations: None                                                                          |
| 2    | Directions: 12 (3)                                                                         |
| 3    | Diagrams: None                                                                             |
| 4    | Permitted variants:<br>Schedule 16, items 3, 6, 15, 19, 28, 29, 33<br>Same as diagram 2324 |
| 5    | Illumination requirements:<br>Schedule 17, item 9                                          |