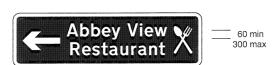

2326

Junction ahead leading to refreshment facilities

2327 Direction to refreshment facilities

| Item |                                                                                                                                                                                                                            |
|------|----------------------------------------------------------------------------------------------------------------------------------------------------------------------------------------------------------------------------|
| 1    | Regulations: None                                                                                                                                                                                                          |
| 2    | Directions: 12 (3)                                                                                                                                                                                                         |
| 3    | Diagrams: None                                                                                                                                                                                                             |
| 4    | Permitted variants: Schedule 16, items 3, 6, 12, 19, 29, 33 The spoon and fork symbol may be varied to the cup symbol shown in diagram 2327. The name may be varied to a generic description of the refreshment facilities |
| 5    | Illumination requirements:<br>Schedule 17, item 9                                                                                                                                                                          |

| Item |                                                                                                                                                                               |
|------|-------------------------------------------------------------------------------------------------------------------------------------------------------------------------------|
| 1    | Regulations: None                                                                                                                                                             |
| 2    | Directions: 12 (3)                                                                                                                                                            |
| 3    | Diagrams: None                                                                                                                                                                |
| 4    | Permitted variants:<br>Schedule 16, items 3, 6, 15, 19, 29, 33<br>The cup symbol may be varied to the spoon and fork<br>symbol shown in diagram 2326. Same as diagram<br>2326 |
| 5    | Illumination requirements:<br>Schedule 17, item 9                                                                                                                             |