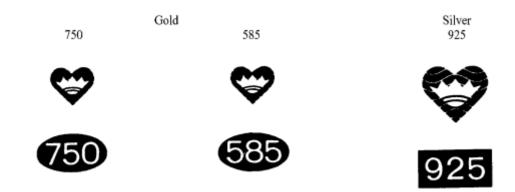

# PORTUGAL

Gold 375 585

750

Lisbon Assay Office

Oporto Assay Office

**SWEDEN** 

1. For all standards of fineness recognised by the Convention

- **2.** For standards of fineness recognised by the Swedish law, being at least 750 for gold, 830 for silver and 950 for platinum.
  - (a) Articles made in Sweden