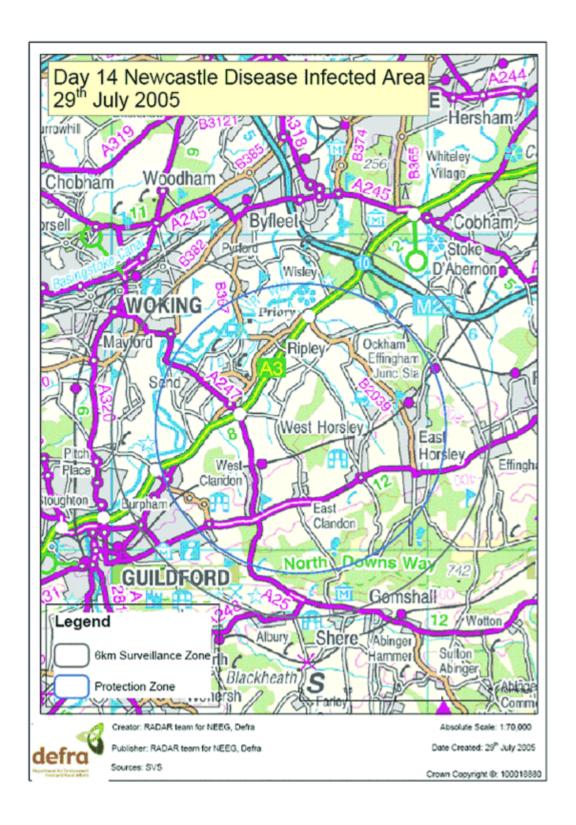

## INFECTED AREA

1. The infected area comprises that part of the county of Surrey contained within a circle with a radius of 6 kilometres, centred on grid reference TQ 059538, this map reference being to the Ordnance survey Landranger 1:50,000 series.

## PROTECTION ZONE

**2.** The protection zone comprises that part of the infected area contained within a circle with a radius of 4.6 kilometres, centred on grid reference TQ 059538, this map reference being to the Ordnance survey Landranger 1:50,000 series.

# PART 3

Map showing the boundaries of the protection and surveillance zones in the infected area.