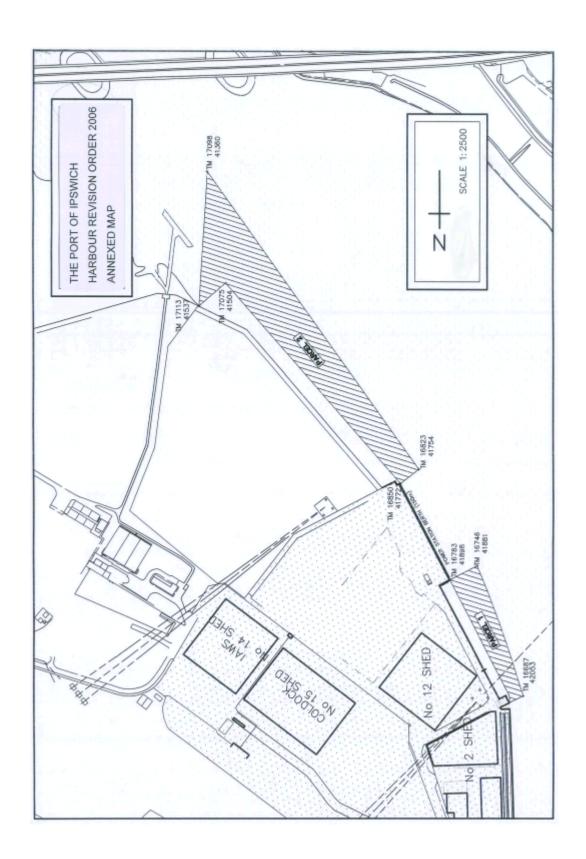

## SCHEDULE DESCRIPTION OF LAND SUBJECT TO COMPULSORY PURCHASE

| No. on annexed map | Extent and description of land                                                                                                                                                                                                                                                                                                                                                                                                                      | Owner, lessor or occupier               |
|--------------------|-----------------------------------------------------------------------------------------------------------------------------------------------------------------------------------------------------------------------------------------------------------------------------------------------------------------------------------------------------------------------------------------------------------------------------------------------------|-----------------------------------------|
| 1.                 | 0.60 hectares approximately                                                                                                                                                                                                                                                                                                                                                                                                                         | Ipswich Borough Council<br>Civic Centre |
|                    | Riverbed on the eastern side of<br>the river Orwell situated within<br>a line commencing at a point                                                                                                                                                                                                                                                                                                                                                 | Civic Drive                             |
|                    | 8 metres south of the south-<br>western corner of No.2 Shed                                                                                                                                                                                                                                                                                                                                                                                         | Ipswich                                 |
|                    | quay proceeding south-west to reference point TM 16687 42053 then south-easterly to reference point TM 16746 41881 then north-easterly to the existing Power Station quay at reference point TM 16783 41898 before following a line parallel to the existing quay line in a north-westerly direction for 180 metres and then heading north to terminate at the point of commencement.                                                               | IP1 2EE                                 |
| 2.                 | 2.40 hectares approximately                                                                                                                                                                                                                                                                                                                                                                                                                         | Ipswich Borough Council<br>Civic Centre |
|                    | Riverbed on the eastern side<br>of the river Orwell situated<br>within a line commencing at                                                                                                                                                                                                                                                                                                                                                         | Civic Drive                             |
|                    | reference point TM 16850<br>41772 on the Power Station                                                                                                                                                                                                                                                                                                                                                                                              | Ipswich                                 |
|                    | Quay extending into the river<br>Orwell in a south-westerly<br>direction to reference point<br>TM 16823 41754, then south-<br>easterly for 480 metres to<br>reference point TM 17098<br>41360 then north-easterly to<br>reference point TM 17113<br>41537 before proceeding in a<br>south-westerly direction for 52<br>metres to reference point TM<br>17075 41504 and then heading<br>north-westerly to terminate at<br>the point of commencement. | IP1 2EE                                 |