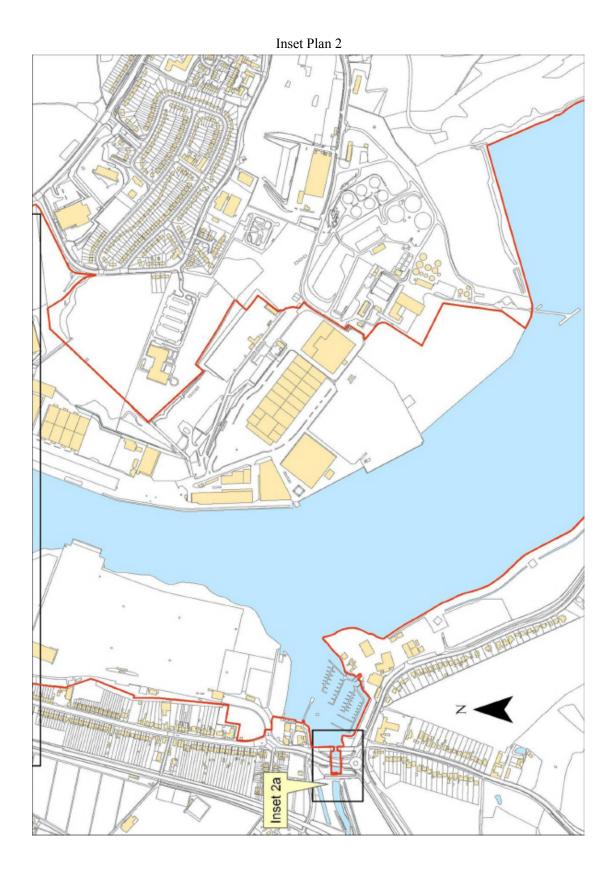

Document Generated: 2024-07-04

**Changes to legislation:** There are currently no known outstanding effects for the The Port Security (Port of Bramble Island Dock, Felixstowe, Harwich, Harwich International, Ipswich and Mistley Quay) Designation Order 2014, SCHEDULE 1. (See end of Document for details)

## SCHEDULE 1

Article 2(2)

Article 2

## PART 1

Boundary of the Port of Bramble Island Dock, Felixstowe, Harwich, Harwich International, Ipswich and Mistley Quay



Article 2(3)

## PART 2







5



6



7









Inset Plan 7







Inset Plan 9



## Changes to legislation:

There are currently no known outstanding effects for the The Port Security (Port of Bramble Island Dock, Felixstowe, Harwich, Harwich International, Ipswich and Mistley Quay) Designation Order 2014, SCHEDULE 1.