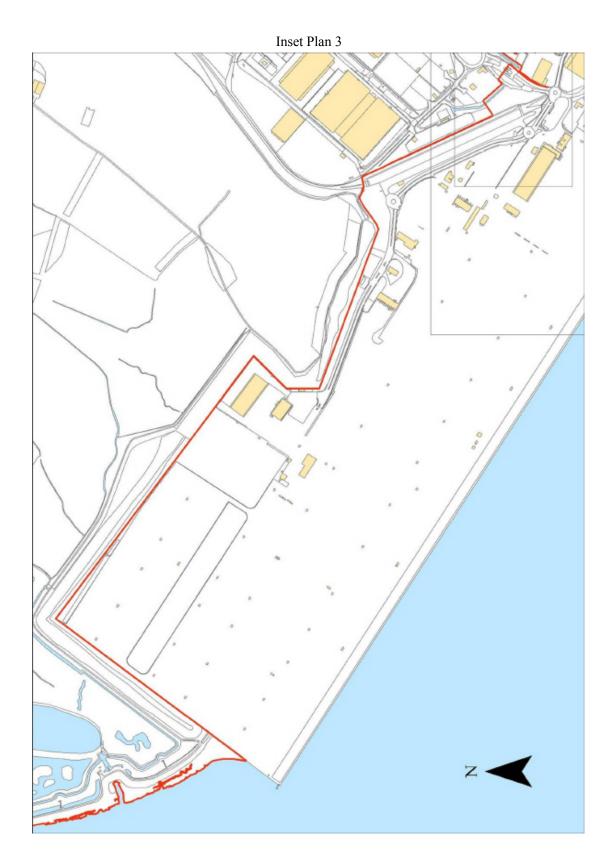

## PART 1

Boundary of the Port of Bramble Island Dock, Felixstowe, Harwich, Harwich International, Ipswich and Mistley Quay

Article 2(3)