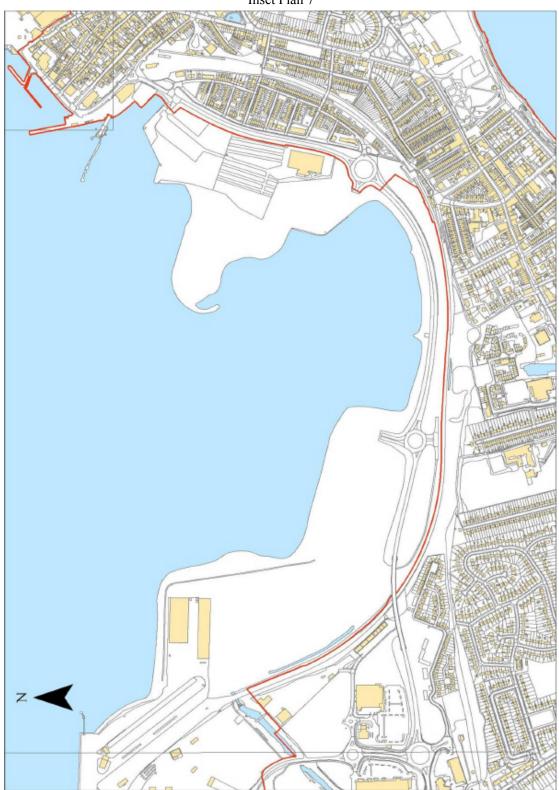

Document Generated: 2024-07-04

**Changes to legislation:** There are currently no known outstanding effects for the The Port Security (Port of Bramble Island Dock, Felixstowe, Harwich, Harwich International, Ipswich and Mistley Quay) Designation Order 2014, SCHEDULE 1. (See end of Document for details)

## SCHEDULE 1

Article 2(2)

Article 2

## PART 1

Boundary of the Port of Bramble Island Dock, Felixstowe, Harwich, Harwich International, Ipswich and Mistley Quay



Article 2(3)

## PART 2







5



6



7









Inset Plan 7







Inset Plan 9



## Changes to legislation:

There are currently no known outstanding effects for the The Port Security (Port of Bramble Island Dock, Felixstowe, Harwich, Harwich International, Ipswich and Mistley Quay) Designation Order 2014, SCHEDULE 1.