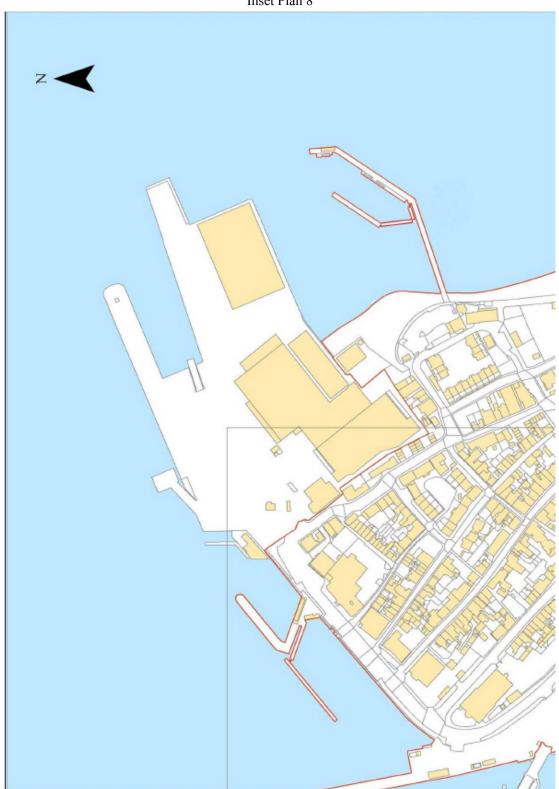

Document Generated: 2024-07-04

**Changes to legislation:** There are currently no known outstanding effects for the The Port Security (Port of Bramble Island Dock, Felixstowe, Harwich, Harwich International, Ipswich and Mistley Quay) Designation Order 2014, SCHEDULE 1. (See end of Document for details)

## SCHEDULE 1

Article 2(2)

Article 2

## PART 1

Boundary of the Port of Bramble Island Dock, Felixstowe, Harwich, Harwich International, Ipswich and Mistley Quay



Article 2(3)

## PART 2







5



6



7









Inset Plan 7







Inset Plan 9



## Changes to legislation:

There are currently no known outstanding effects for the The Port Security (Port of Bramble Island Dock, Felixstowe, Harwich, Harwich International, Ipswich and Mistley Quay) Designation Order 2014, SCHEDULE 1.