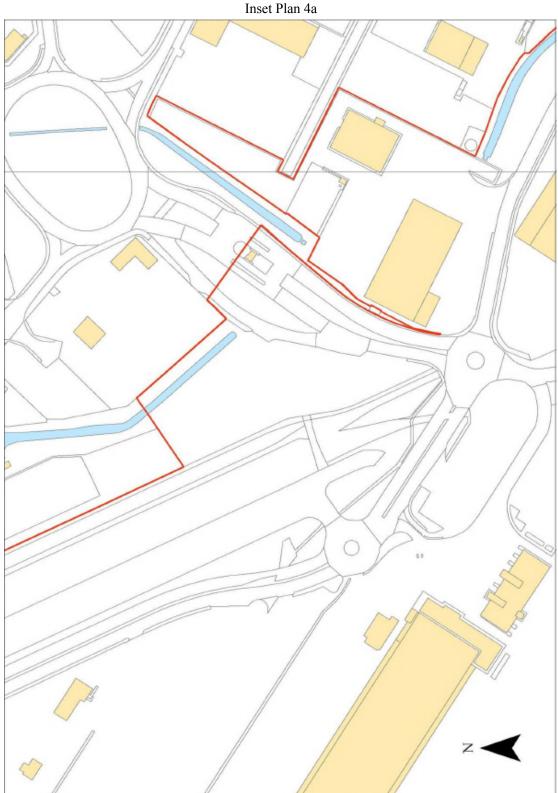

## PART 1

Boundary of the Port of Bramble Island Dock, Felixstowe, Harwich, Harwich International, Ipswich and Mistley Quay

Article 2(3)