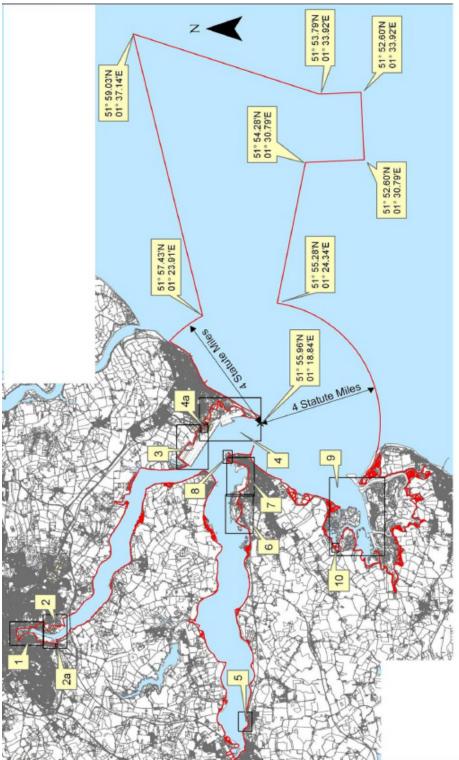

## PART 1

Boundary of the Port of Bramble Island Dock, Felixstowe, Harwich, Harwich International, Ipswich and Mistley Quay

Article 2(3)