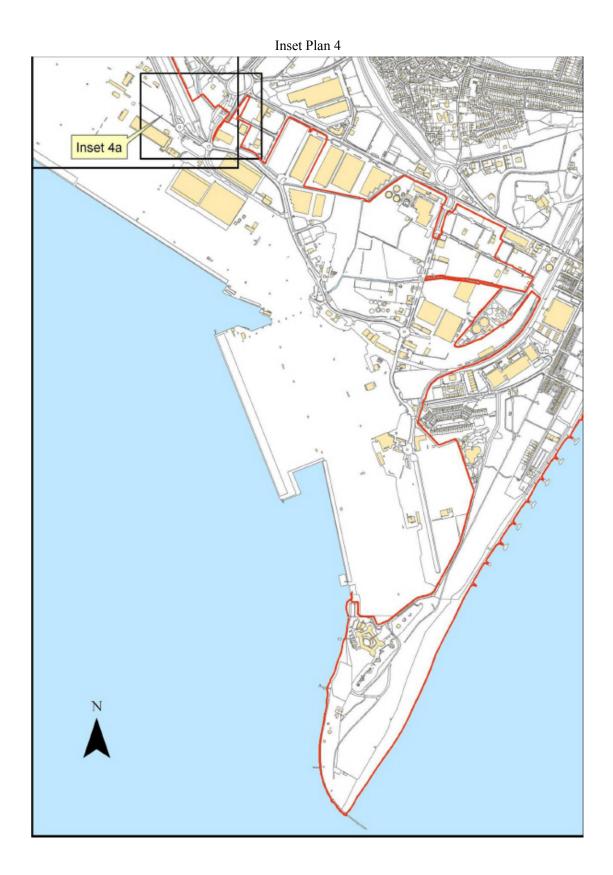

## PART 1

Boundary of the Port of Bramble Island Dock, Felixstowe, Harwich, Harwich International, Ipswich and Mistley Quay

Article 2(3)