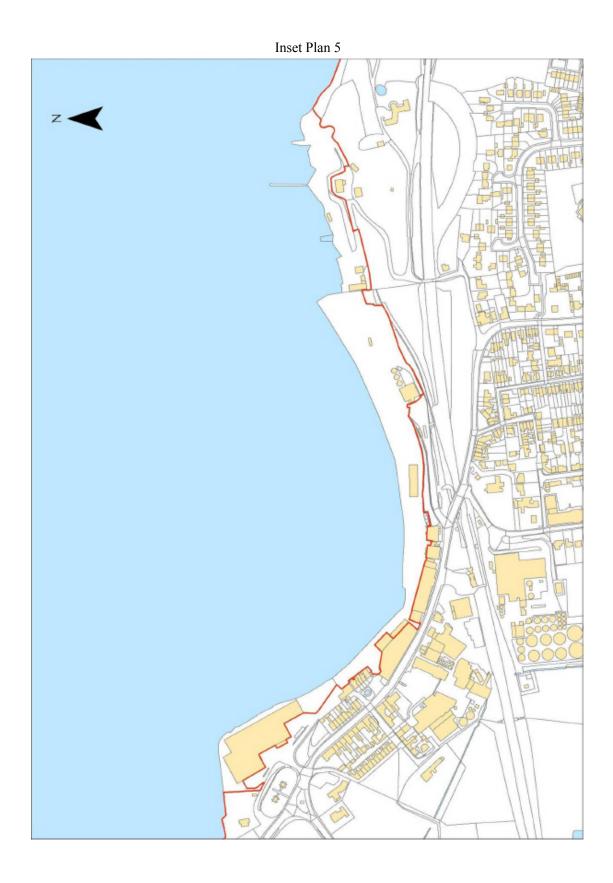

## PART 1

Boundary of the Port of Bramble Island Dock, Felixstowe, Harwich, Harwich International, Ipswich and Mistley Quay

Article 2(3)