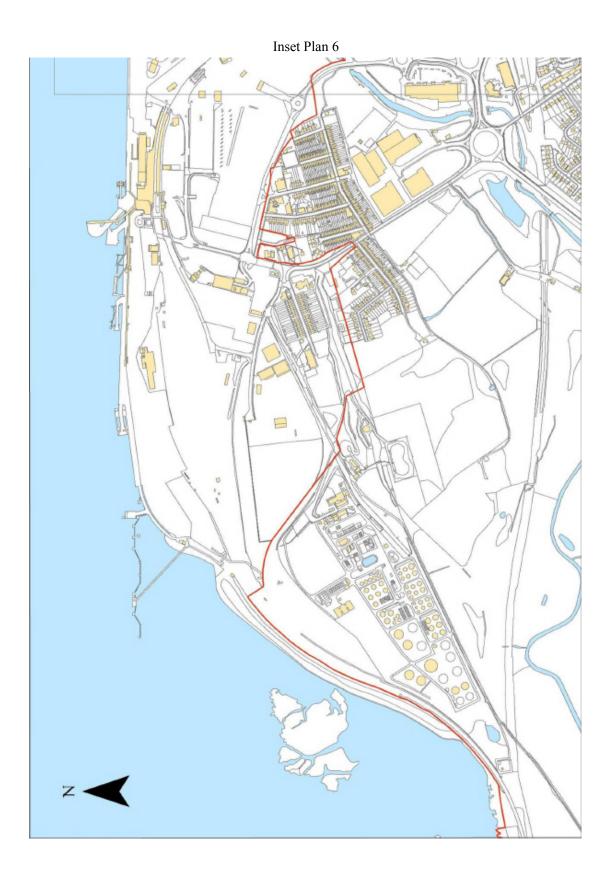

## PART 1

Boundary of the Port of Bramble Island Dock, Felixstowe, Harwich, Harwich International, Ipswich and Mistley Quay

Article 2(3)

## PART 2

5

6

7

Inset Plan 7

Inset Plan 9