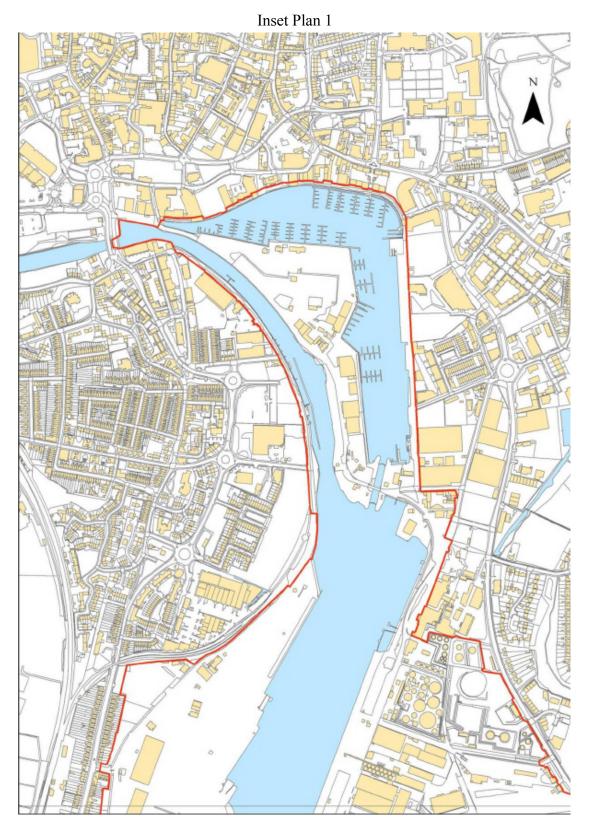

Document Generated: 2024-07-04

**Changes to legislation:** There are currently no known outstanding effects for the The Port Security (Port of Bramble Island Dock, Felixstowe, Harwich, Harwich International, Ipswich and Mistley Quay) Designation Order 2014, SCHEDULE 1. (See end of Document for details)

## SCHEDULE 1

Article 2(2)

Article 2

## PART 1

Boundary of the Port of Bramble Island Dock, Felixstowe, Harwich, Harwich International, Ipswich and Mistley Quay



Article 2(3)

## PART 2







5



6



7









Inset Plan 7







Inset Plan 9



## Changes to legislation:

There are currently no known outstanding effects for the The Port Security (Port of Bramble Island Dock, Felixstowe, Harwich, Harwich International, Ipswich and Mistley Quay) Designation Order 2014, SCHEDULE 1.