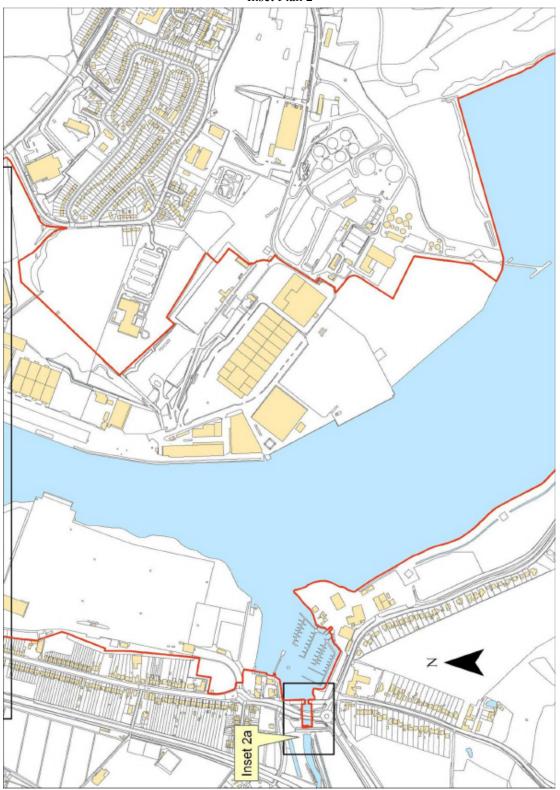

## Inset Plan 1

Inset Plan 2

Inset Plan 2a

Inset Plan 3

Document Generated: 2024-07-04

Changes to legislation: There are currently no known outstanding effects for the The Port Security (Port of Bramble Island Dock, Felixstowe, Harwich, Harwich International, Ipswich and Mistley Quay) Designation Order 2014, PART 2. (See end of Document for details)