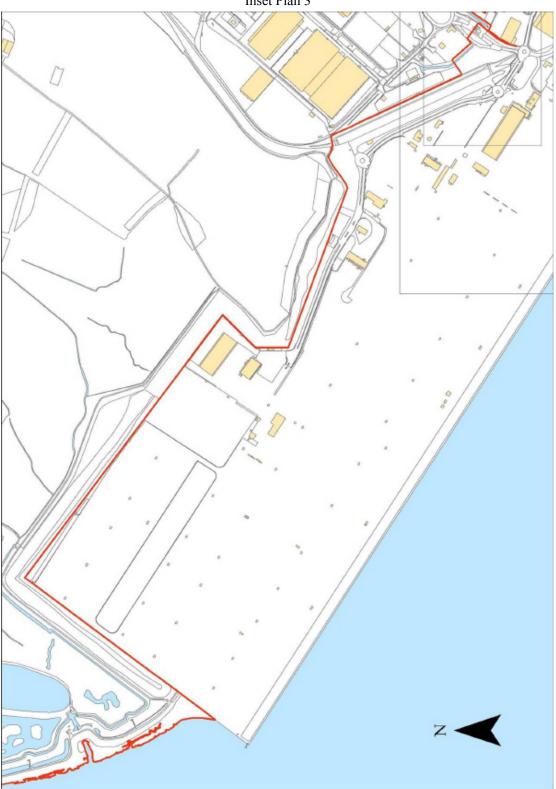

## Inset Plan 1

Inset Plan 2

Inset Plan 2a

Inset Plan 3

Document Generated: 2024-07-04

Changes to legislation: There are currently no known outstanding effects for the The Port Security (Port of Bramble Island Dock, Felixstowe, Harwich, Harwich International, Ipswich and Mistley Quay) Designation Order 2014, PART 2. (See end of Document for details)