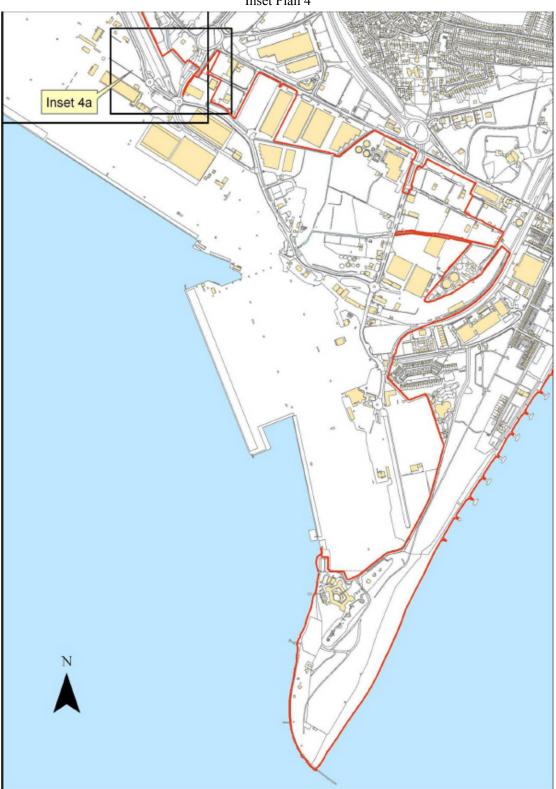

Document Generated: 2024-07-04

Changes to legislation: There are currently no known outstanding effects for the The Port Security (Port of Bramble Island Dock, Felixstowe, Harwich, Harwich International, Ipswich and Mistley Quay) Designation Order 2014, PART 2. (See end of Document for details)

## SCHEDULE 1

Article 2(3)

## PART 2

## Inset Plan 1



Inset Plan 2



Inset Plan 2a



Inset Plan 3







Document Generated: 2024-07-04

Changes to legislation: There are currently no known outstanding effects for the The Port Security (Port of Bramble Island Dock, Felixstowe, Harwich, Harwich International, Ipswich and Mistley Quay) Designation Order 2014, PART 2. (See end of Document for details)

Inset Plan 4a













Inset Plan 8









## **Changes to legislation:**

There are currently no known outstanding effects for the The Port Security (Port of Bramble Island Dock, Felixstowe, Harwich, Harwich International, Ipswich and Mistley Quay) Designation Order 2014, PART 2.