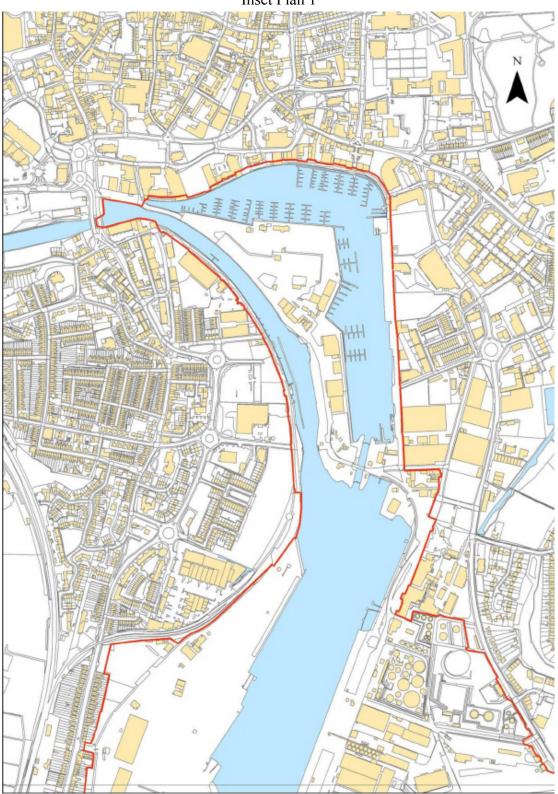

## Inset Plan 1

Inset Plan 2

Inset Plan 2a

Inset Plan 3

Document Generated: 2024-07-04

Changes to legislation: There are currently no known outstanding effects for the The Port Security (Port of Bramble Island Dock, Felixstowe, Harwich, Harwich International, Ipswich and Mistley Quay) Designation Order 2014, PART 2. (See end of Document for details)