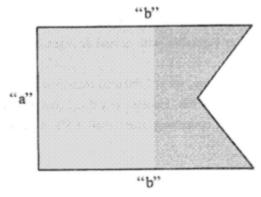

## Shape and colour of flag

1. The shape of the flag shall be as shown below.

2. The flag shall be red in colour.

# PART 2

Material and size of flag on vessels with a mast

- 1. The flag shall be made of fabric.
- **2.** The side of the flag marked "a" on the diagram shown in Part 1 of this Schedule shall not be less than 75 centimetres in length and the sides of the flag marked "b" on the said diagram shall have equal lengths of not less than 90 centimetres.

## PART 3

Material and size of flag on vessels without a mast

- 1. The flag shall be made of metal.
- **2.** The side of the flag marked "a" on the diagram shown in Part 1 of this Schedule shall not be less than 45 centimetres in length and the side of the flag marked "b" on the diagram shall have equal lengths of not less than 90 centimetres.