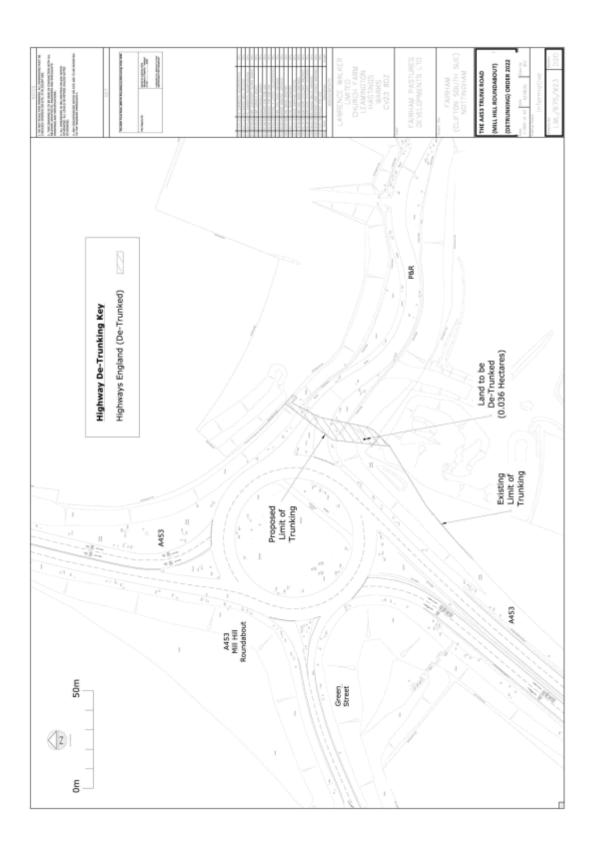

## AREA OF THE TRUNK ROAD CEASING TO BE A TRUNK ROAD

The area of the trunk road ceasing to be a trunk road is 360 square metres of the existing A453 Trunk Road forming part of the Mill Hill Roundabout, in the District of Rushcliffe, in the County of Nottinghamshire, as show by cross hatching on the plan.