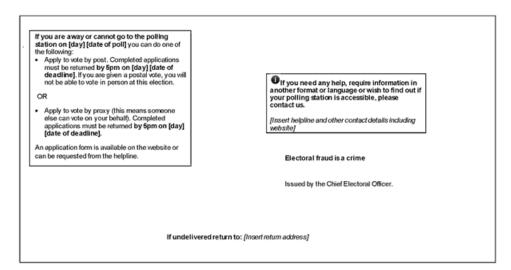

| one who is not an overseas or service elector)                                                                                           |
|                                                       |                                     | <ul> <li>vote as a proxy for someone if you know that by law they are not<br/>allowed to vote</li> </ul>                                 |
| You do not need to<br>time if you do.                 | take this card with you in order to | ill save Please turn over                                                                                                                |

**Status:** This is the original version (as it was originally made). This item of legislation is currently only available in its original format.

## Back of Card