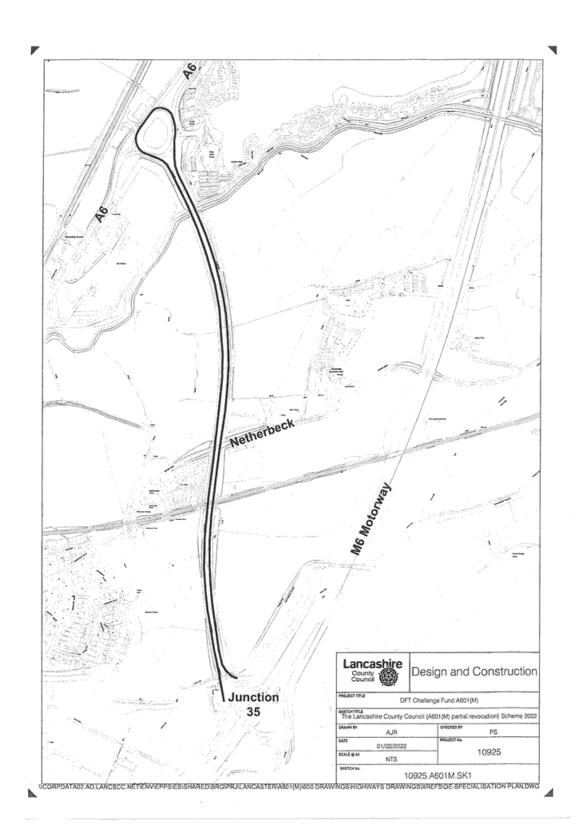

## SCHEME TO BE PARTIALLY REVOKED EXTENT OF REVOCATION

The Lancashire County Council (Carnforth A route of 1.38 kilometres in length starting at Instrument 1985)(1).

Link) Special Road Scheme 1985 (as confirmed Junction 35 of the M6 Motorway and proceeding by the Lancashire County Council (Carnforth in a generally northerly direction up to and Link) Special Road Scheme 1985 Confirmation including the Junction 35A roundabout at the A6 north of Carnforth.