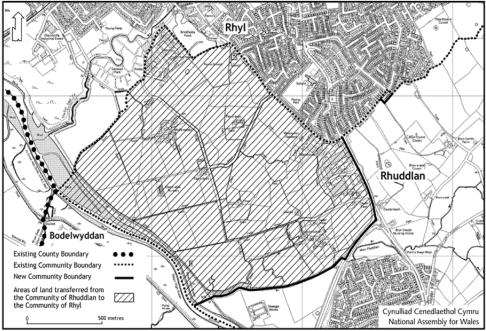

## Map A of the Denbighshire (Rhuddlan, Rhyl, Dyserth and Prestatyn) Order 2003

This map is reproduced from the Ordnance Survey map by the National Assembly for Wales with the permission of The Controller of He Majesty's Stationery Office. © Crown copyright 2003. All rights reserved. Unauthorised reproduction infringes Crown copyright and may

CartoGraphics, National Assembly for Wal