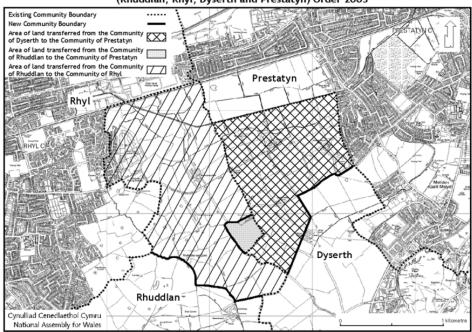

## Map B of the Denbighshire (Rhuddlan, Rhyl, Dyserth and Prestatyn) Order 2003

This map is reproduced from the Ordnance Survey map by the National Assembly for Wales with the permission of The Controller of Her Majesty's Stationery Office. O Crown copyright, 1909. All rights reserved, Unauthorised reproduction infringes Crown copyright, and the property of the production of the Controller of t CartoGraphics, National Assembly for Wales