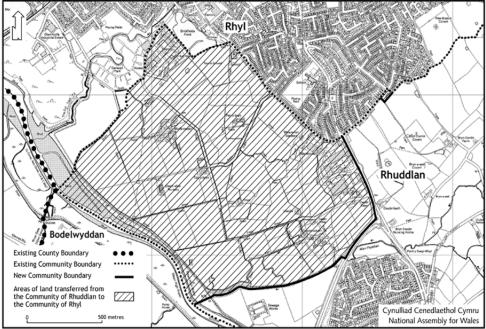

## Map A of the Denbighshire (Rhuddlan, Rhyl, Dyserth and Prestatyn) Order 2003

This map is reproduced from the Ordnance Survey map by the National Assembly for Wales with the permission of The Controller of Her Majesty's Stationery Office. © Crown copyright 2003. All rights reserved. Unauthorised reproduction infringes Crown copyright and may CartoGraphics, National Assembly for Wal