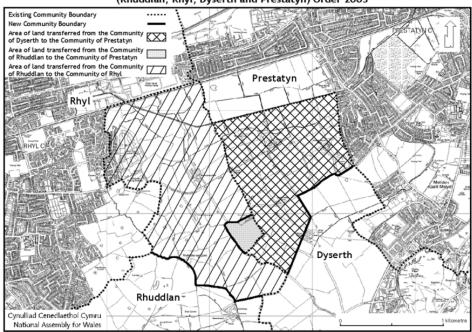

## Map B of the Denbighshire (Rhuddlan, Rhyl, Dyserth and Prestatyn) Order 2003

This map is reproduced from the Ordnance Survey map by the National Assembly for Wales with the permission of The Controller of Her Majesty's Stationery Office & Crown copyright 2003. If rights reserved. Unauthor/sed reproduction infringes Crown copyright, and may lead to prospectifion or civil proceedings. I see National Windows (D. 22222). CartoGraphics, National Assembly for Wales