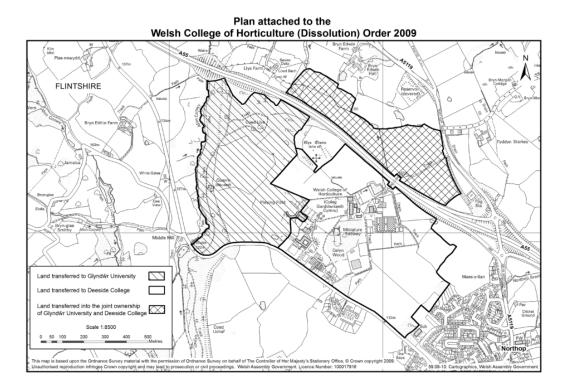

## PART 1

Property, Rights and Liabilities transferring to Glyndŵr University

- 1. The benefit subject to the burden and all rights and liabilities arising from or in connection with an agreement made between (1) the Welsh College of Horticulture and (2) the University of Glamorgan dated 6 February 2007.
- 2. All interests and associated rights and liabilities of WCoH in land at Northop Flintshire which is more particularly delineated edged black and hatched on the plan attached to this Order being part of the land comprised in an agreement dated 31 October 2000 made between (1) The County Council of Flintshire (2) Education Transfer Council and (3) Welsh College of Horticulture and the buildings thereon.
- **3.** All other property, rights and liabilities of WCoH used, enjoyed and incurred by it exclusively to deliver higher education and associated services from the land and premises described above or arising from them [or otherwise].

## PART 2

Property, Rights and Liabilities transferring to Deeside College and Glyndŵr University

- **4.** All interests and associated rights and liabilities of WCoH in land at Northop Flintshire which is more particularly delineated edged black and cross hatched on the plan attached to this Order being part of the land comprised in an agreement dated 31 October 2000 made between (1) The County Council of Flintshire (2) Education Transfer Council and (3) Welsh College of Horticulture including the whole of the land registered at the and Registry, Wales Office under title number CYM12524 and the whole of the land registered at the and Registry, Wales Office under title number WA613240.
- **5.** All other property, rights and liabilities of WCoH used, enjoyed or incurred by it to deliver further and higher education and associated services from the land described above or arising from it.