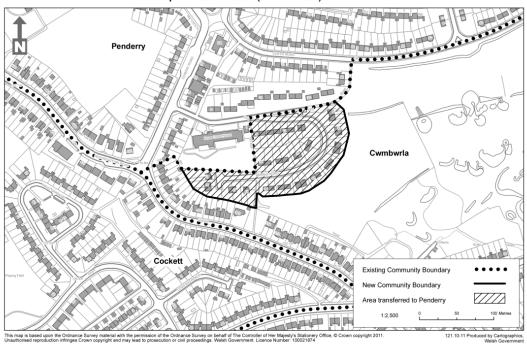

## Penderry Cockett **Existing Community Boundary** New Community Boundary Area transferred to Cockett 1:2,500

Map E of the Swansea (Communities) Order 2011

This map is based upon the Ordnance Survey material with the permission of the Ordnance Survey on behalf of The Controller of Her Majesty's Stationery Office, © Crown copyright 2011. Unauthorised reproduction infringes Crown copyright and may lead to prosecution or civil proceedings. Welsh Government. Licence Number: 100021874