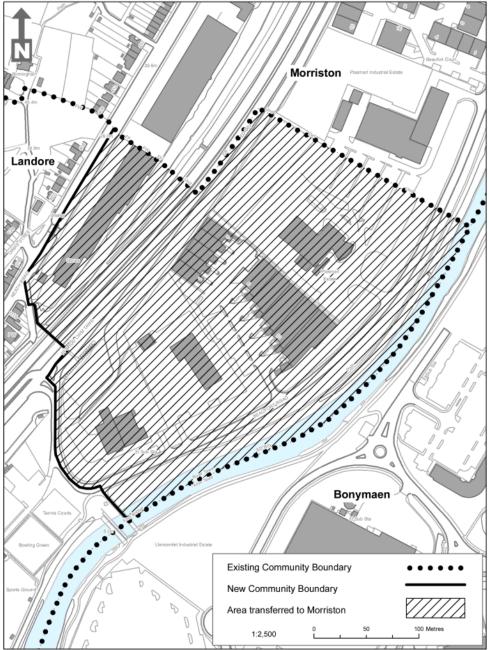

## Cwmbwrla Landore Castle **Existing Community Boundary** New Community Boundary Area transferred to Landore 1:2500

Map T of the Swansea (Communities) Order 2011

This map is based upon the Ordnance Survey material with the permission of the Ordnance Survey on behalf of The Controller of Her Majesty's Stationery Office, @ Crown copyright 2011. Unauthorised reproduction infringes Crown copyright and may lead to prosecution or civil proceedings. Welsh Government. Licence Number: 100021874