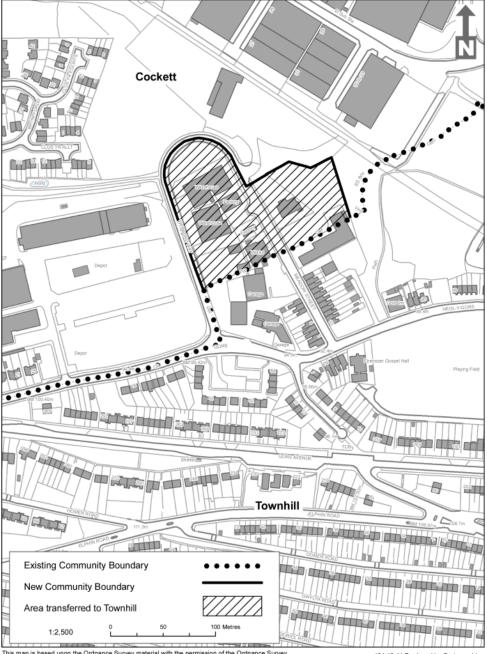

## Penderry Cockett **Existing Community Boundary** New Community Boundary Area transferred to Cockett 1:2,500

Map E of the Swansea (Communities) Order 2011

This map is based upon the Ordnance Survey material with the permission of the Ordnance Survey on behalf of The Controller of Her Majesty's Stationery Office, © Crown copyright 2011. Unauthorised reproduction infringes Crown copyright and may lead to prosecution or civil proceedings. Welsh Government. Licence Number: 100021874