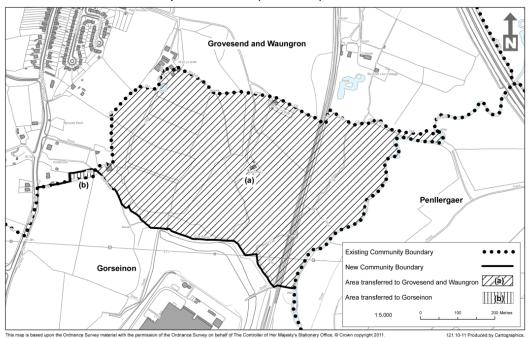

## Gorseinon Llwchwr **Existing Community Boundary New Community Boundary** Area transferred to Gorseinon Area transferred to Llwchwr 1:2,500

Map O of the Swansea (Communities) Order 2011

This map is based upon the Ordnance Survey material with the permission of the Ordnance Survey on behalf of The Controller of Her Majesty's Stationery Office, © Crown copyright 2011. Unauthorised reproduction infringes Crown copyright and may lead to prosecution or civil proceedings. Welsh Government. Licence Number: 100021874