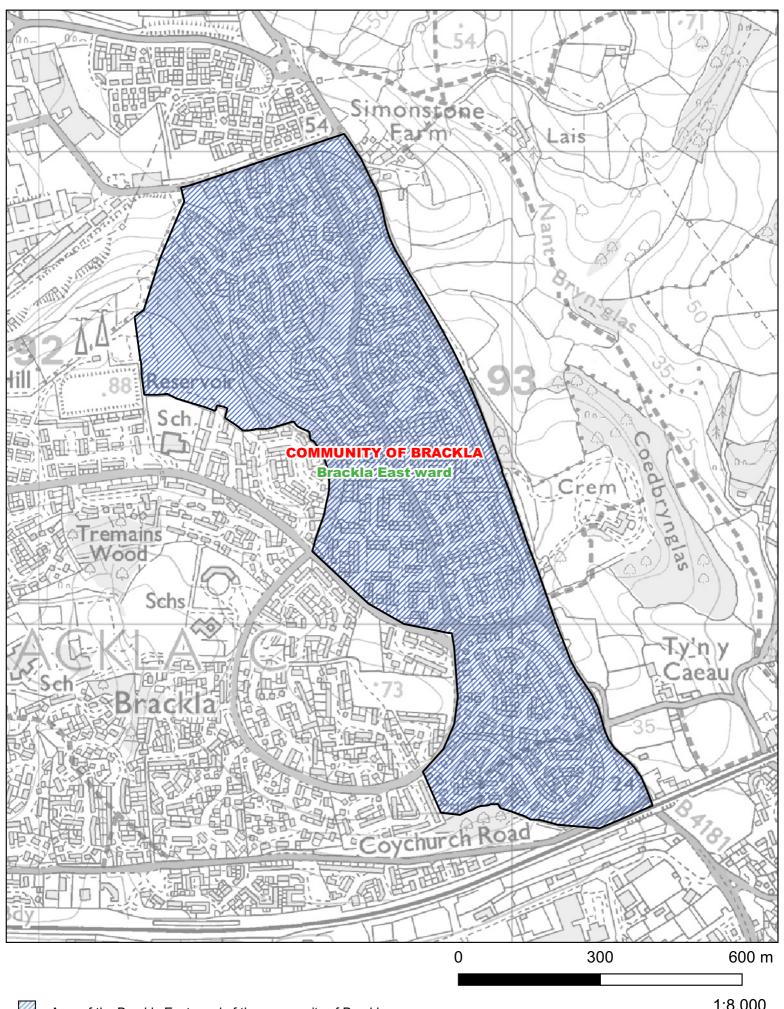

Llywodraeth Cymru Welsh Government

Area of the Brackla East ward of the community of Brackla

1:8,000

Boundary of the Rest Bay ward of the community of Porthcawl
© Crown Copyright and database right 2021. Ordnance Survey 100021874. Welsh Government