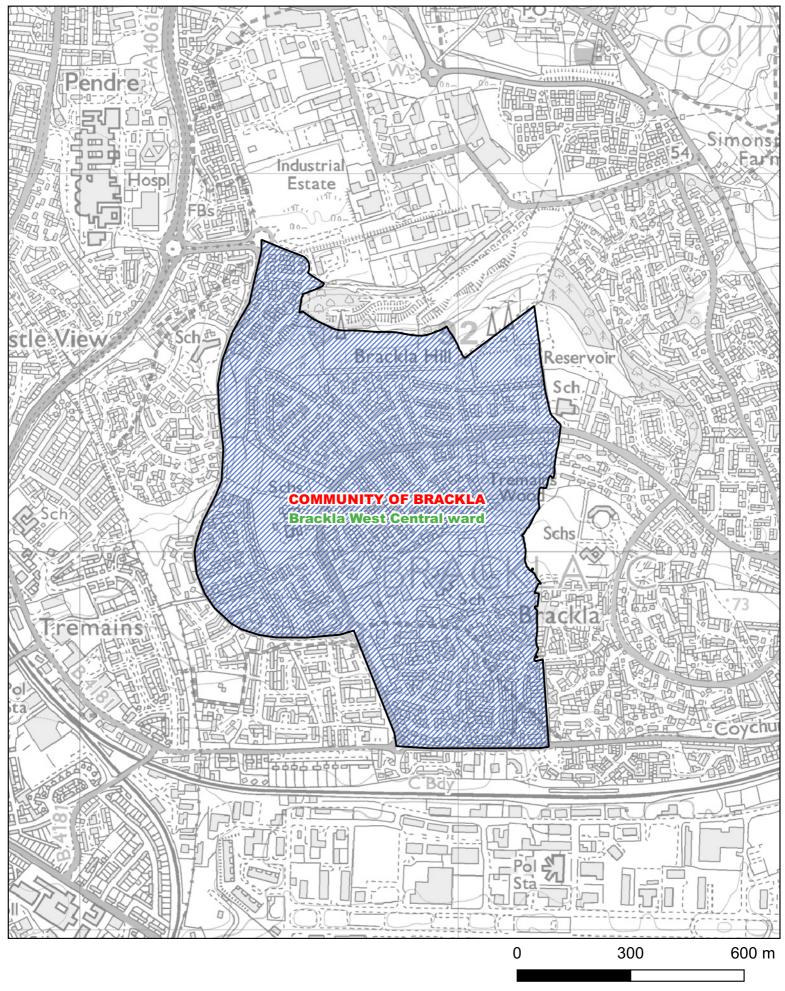

Area of the Brackla West ward of the community of Brackla

0 300 600 m

1:10,000

Area of the Brackla West Central ward of the community of Brackla

Llywodraeth Cymru

1:10,000

Area of the Brackla East Central ward of the community of Brackla