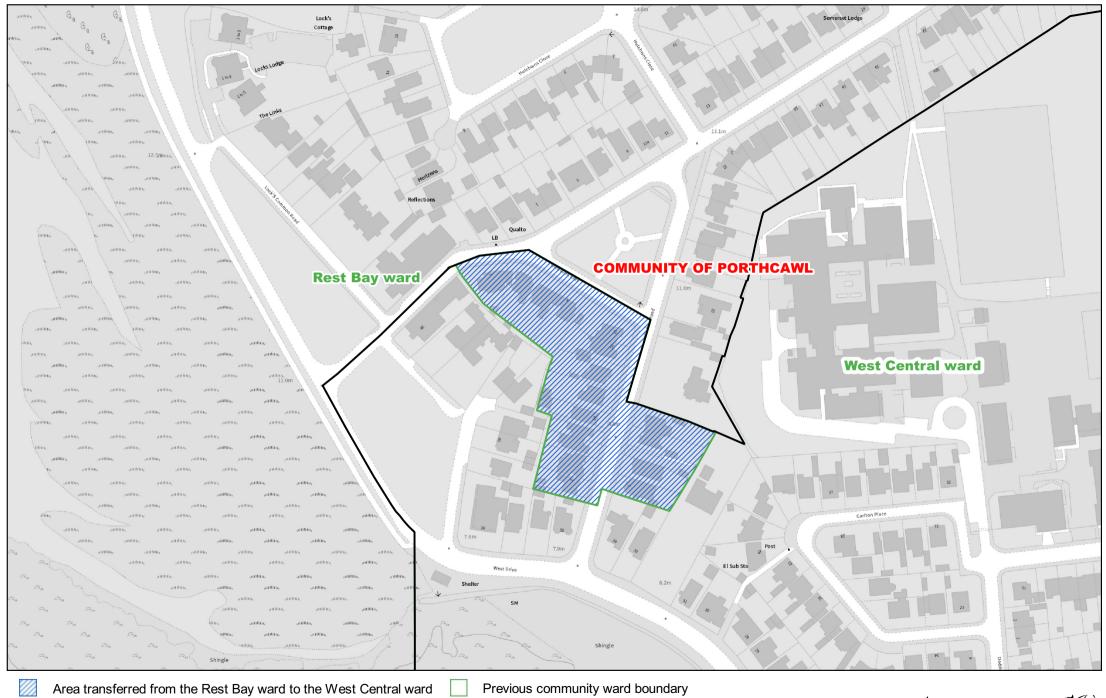

0 100 200 m

 $\bigwedge$ 

1:5.000

Boundary of the West Central ward of the community of Porthcawl
© Crown Copyright and database right 2021. Ordnance Survey 100021874. Welsh Government

70 140 m

1:2,000