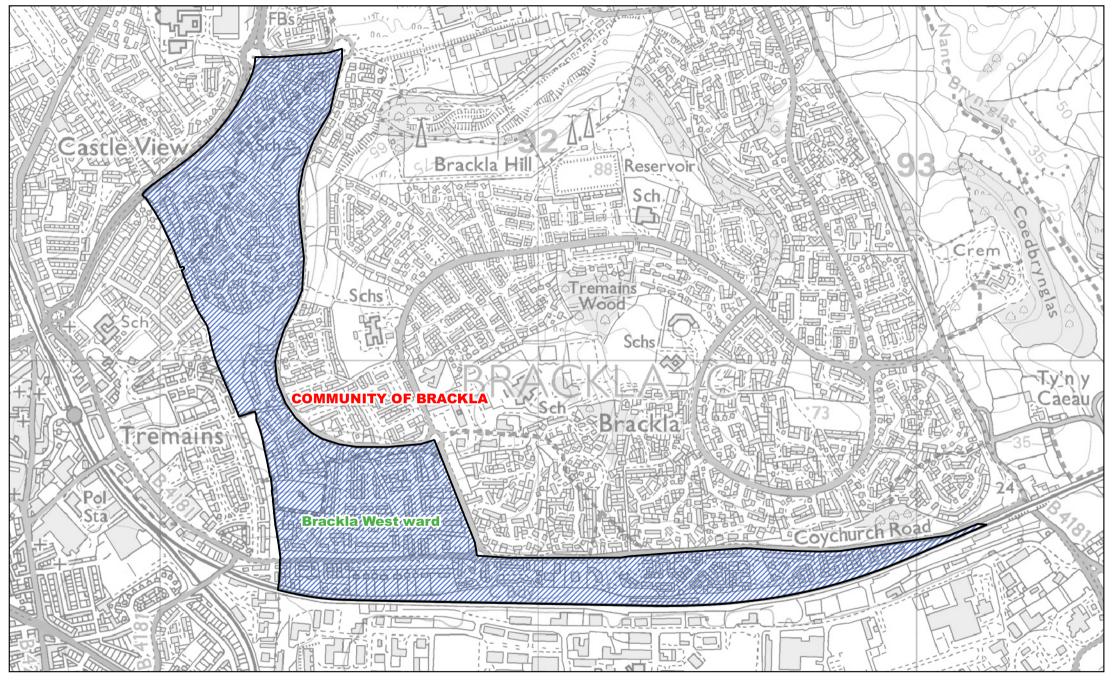

Area of the Brackla West ward of the community of Brackla

0 300 600 m

1:10,000

Area of the Brackla West Central ward of the community of Brackla

Llywodraeth Cymru

1:10,000

Area of the Brackla East Central ward of the community of Brackla