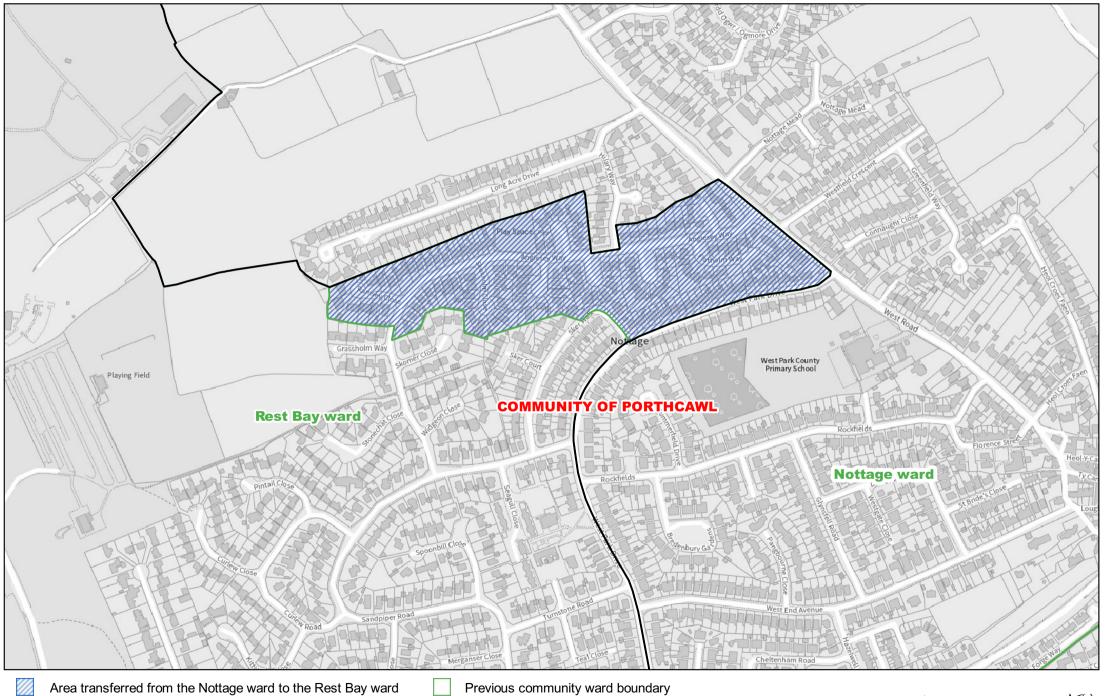

Llywodraeth Cymru Welsh Government

Area of the Brackla East ward of the community of Brackla

1:8,000

Boundary of the Rest Bay ward of the community of Porthcawl
© Crown Copyright and database right 2021. Ordnance Survey 100021874. Welsh Government