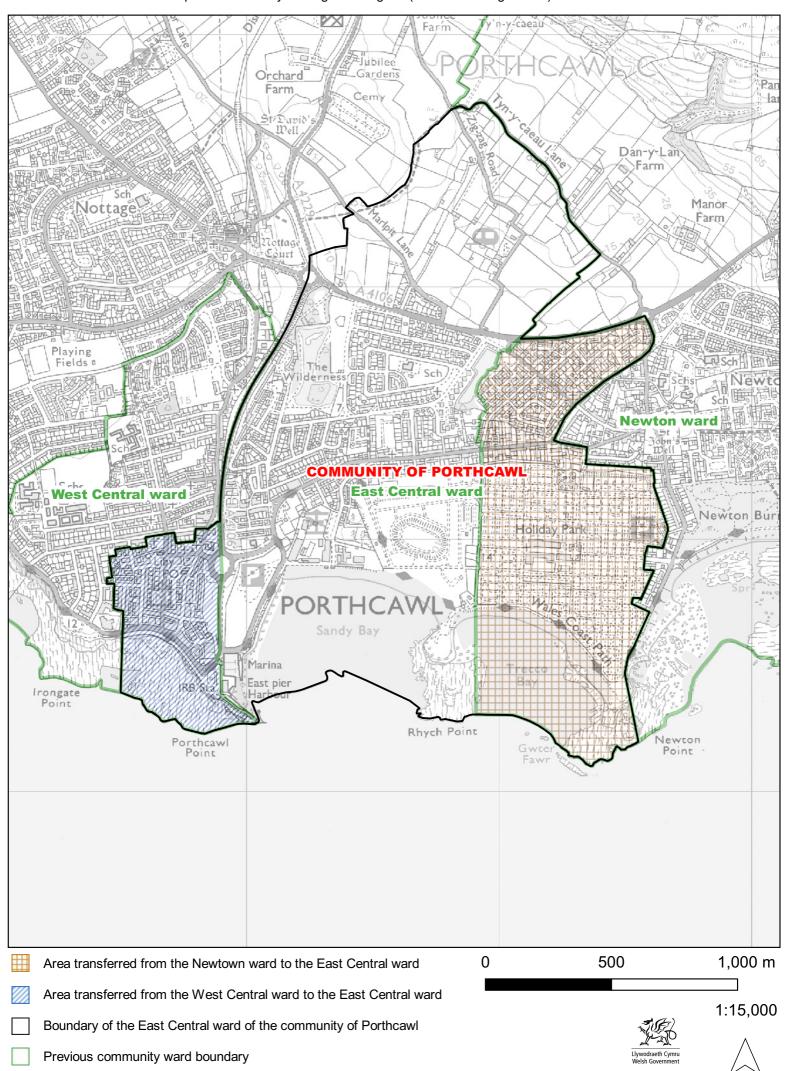

Area of the Brackla West ward of the community of Brackla

0 300 600 m

1:10,000

Area of the Brackla West Central ward of the community of Brackla

Llywodraeth Cymru

1:10,000

Area of the Brackla East Central ward of the community of Brackla