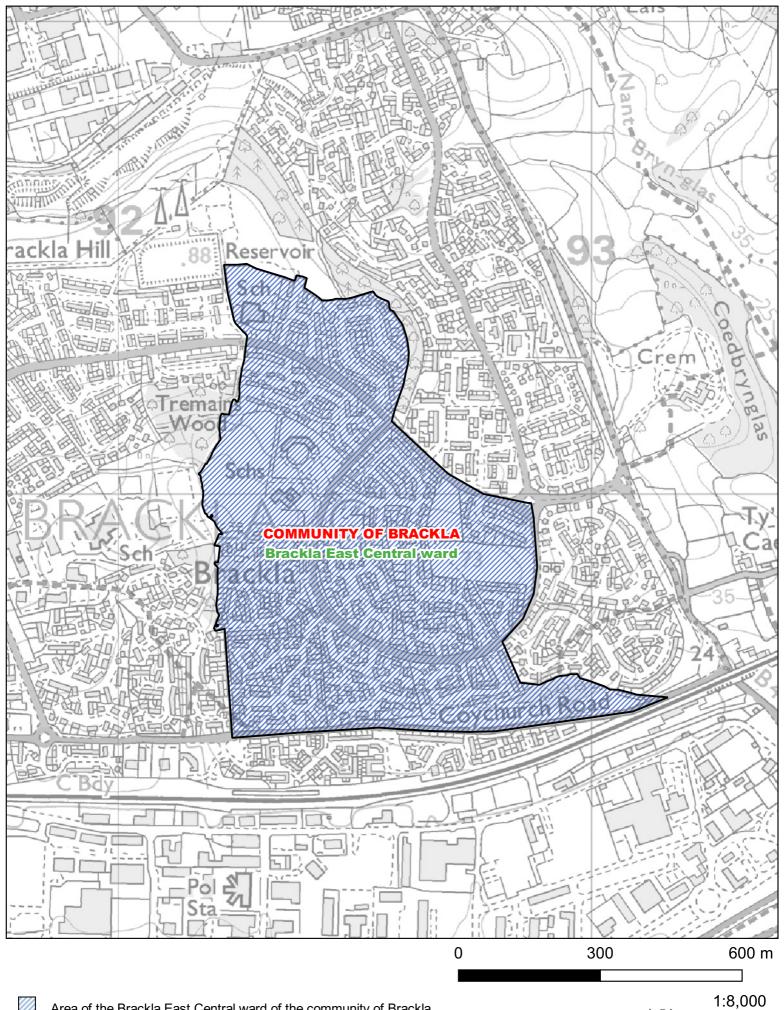

Area of the Brackla West ward of the community of Brackla

0 300 600 m

1:10,000

Area of the Brackla West Central ward of the community of Brackla

Llywodraeth Cymru

1:10,000

Area of the Brackla East Central ward of the community of Brackla