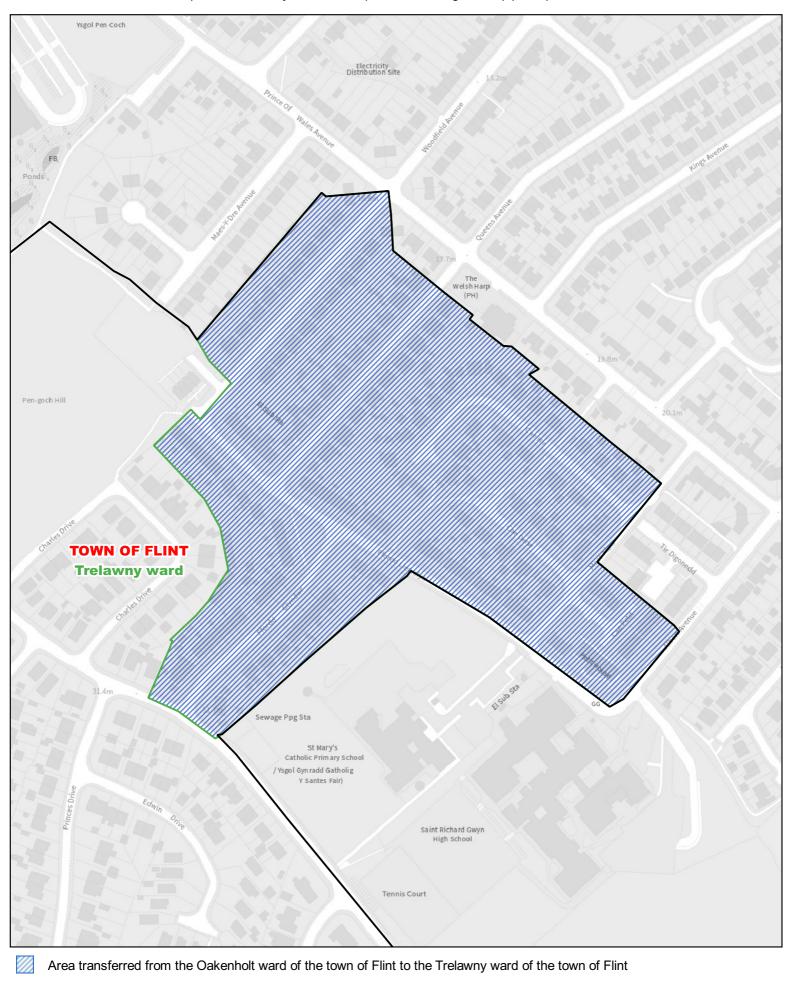

0

90

© Crown Copyright and database right 2021. Ordnance Survey 100021874. Welsh Government

Boundary of the Trelawny ward of the town of Flint

Previous community ward boundary

1:2,500

180 m

1:4,500