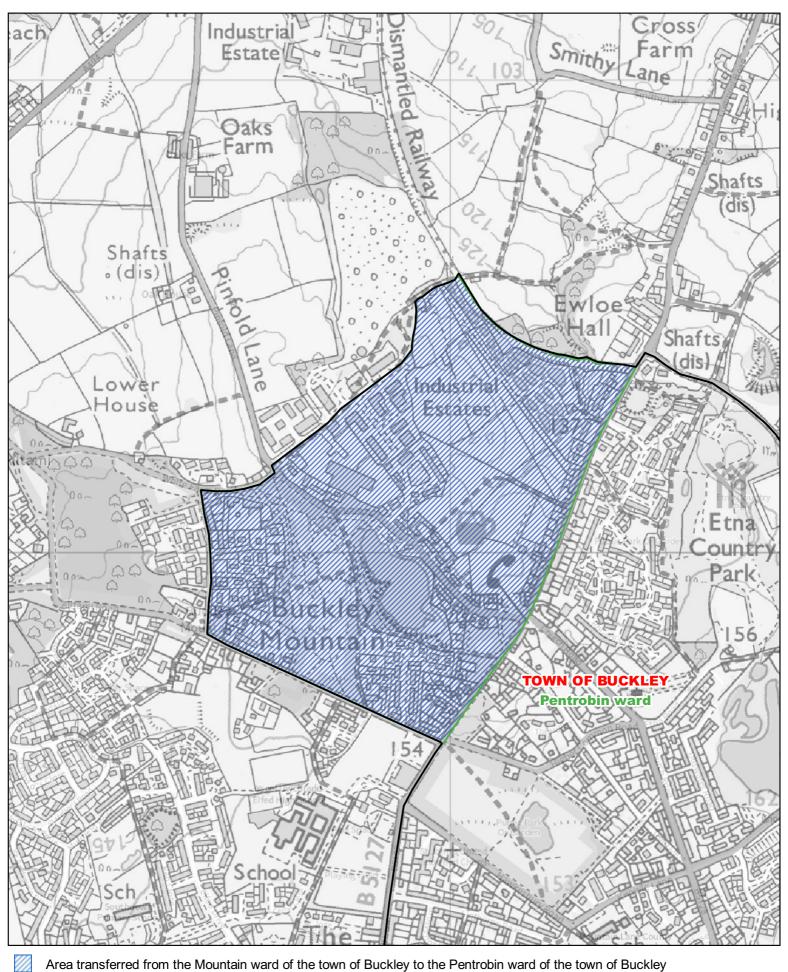

© Crown Copyright and database right 2021. Ordnance Survey 100021874. Welsh Government

0

Boundary of the Pentrobin ward of the town of Buckley

Previous community ward boundary

600 m

Area transferred from the Oakenholt ward of the town of Flint to the Castle ward of the town of Flint