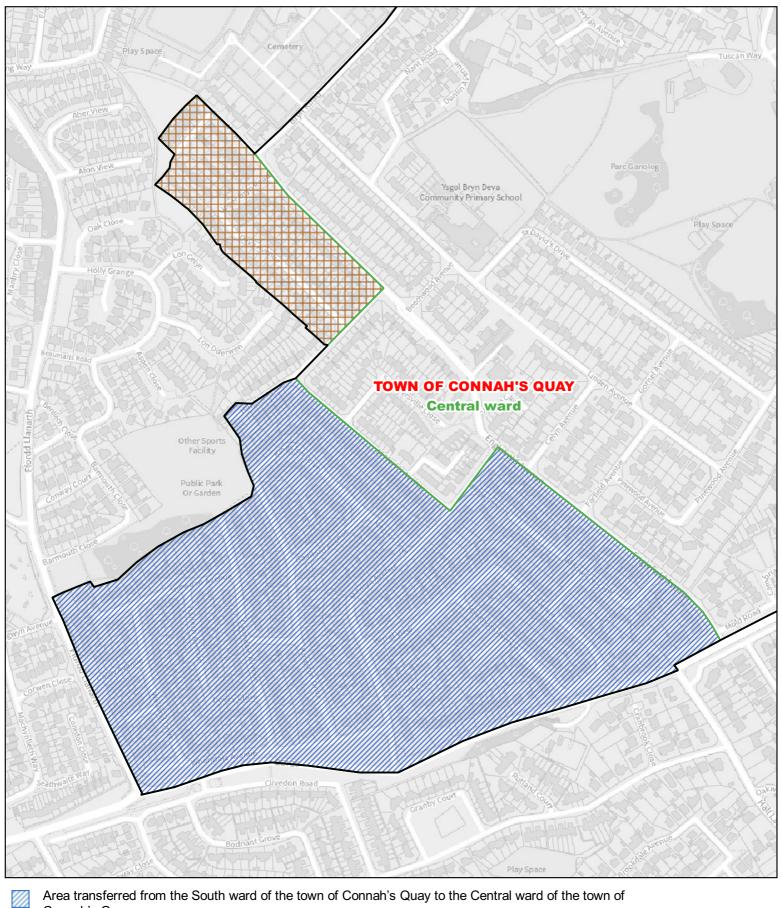

Bistre East ward of the town of Buckley

Previous community ward boundary



300

© Crown Copyright and database right 2021. Ordnance Survey 100021874. Welsh Government

0

Boundary of the Pentrobin ward of the town of Buckley

Previous community ward boundary

600 m



Area transferred from the Oakenholt ward of the town of Flint to the Castle ward of the town of Flint

Boundary of the Castle ward of the town of Flint

Previous community ward boundary

O 90 180 m 1:2,500

Previous community ward boundary

© Crown Copyright and database right 2021. Ordnance Survey 100021874. Welsh Government



0

90

© Crown Copyright and database right 2021. Ordnance Survey 100021874. Welsh Government

Boundary of the Trelawny ward of the town of Flint

Previous community ward boundary

1:2,500

180 m





1:4,500



Area transferred from the West ward of the community of Mold to the East ward of the community of Mold

Boundary of the East ward of the community of Mold

Previous community ward boundary 0 200 400 m

1:6,000



Area transferred from the Broncoed ward of the community of Mold to the South ward of the community of Mold

Boundary of the South ward of the community of Mold

Previous community ward boundary 0 70 140 m

1:2,000



Area transferred from the South ward of the community of Mold to the West ward of the community of Mold

Boundary of the West ward of the community of Mold

Previous community ward boundary

0 100 200 m



Area transferred from the Hawarden ward of the community of Hawarden to the Mancot ward of the community of Hawarden

Boundary of the Mancot ward of