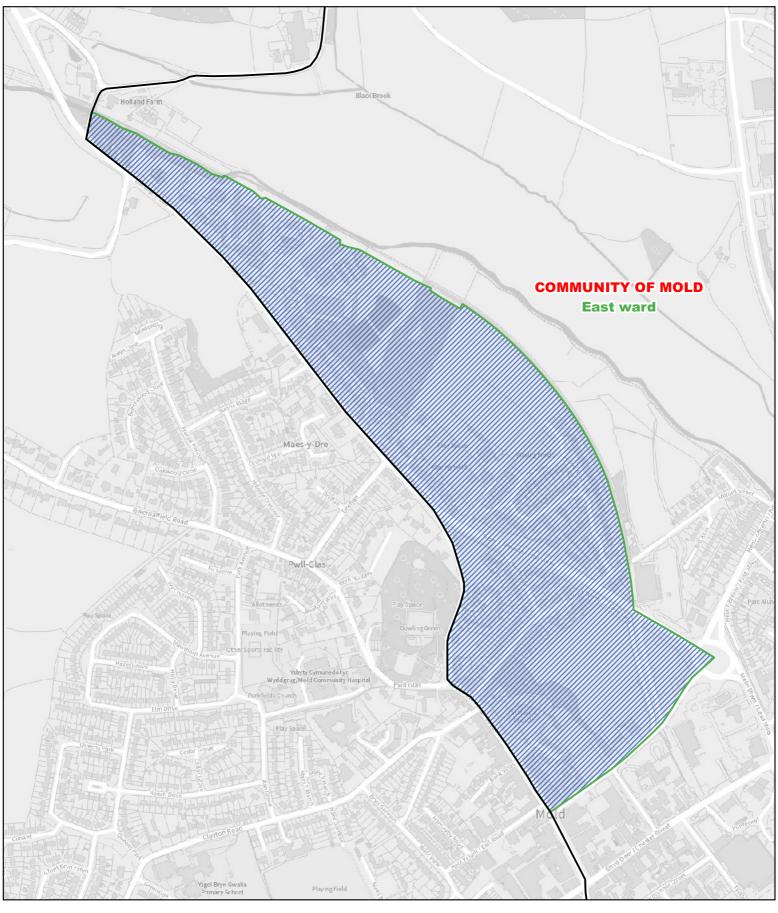

Area transferred from the Broncoed ward of the community of Mold to the South ward of the community of Mold

Boundary of the South ward of the community of Mold

Previous community ward boundary 0 70 140 m