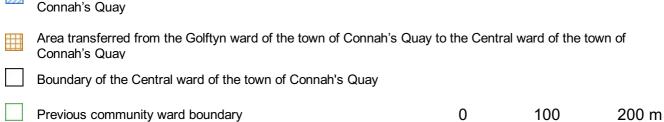

Area transferred from the West ward of the community of Mold to the East ward of the community of Mold

Boundary of the East ward of the community of Mold

Previous community ward boundary 0 200 400 m

1:6,000