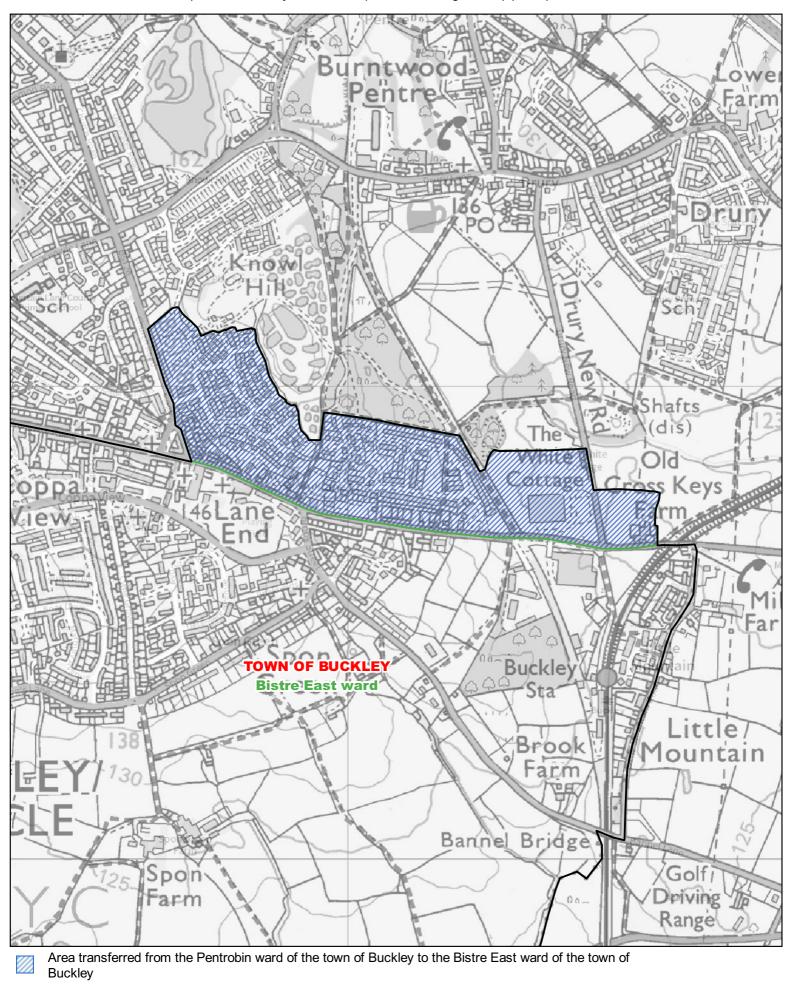

0

300

1:8,000

600 m

© Crown Copyright and database right 2021. Ordnance Survey 100021874. Welsh Government

Boundary of the Bistre East ward of the town of Buckley

Previous community ward boundary

300