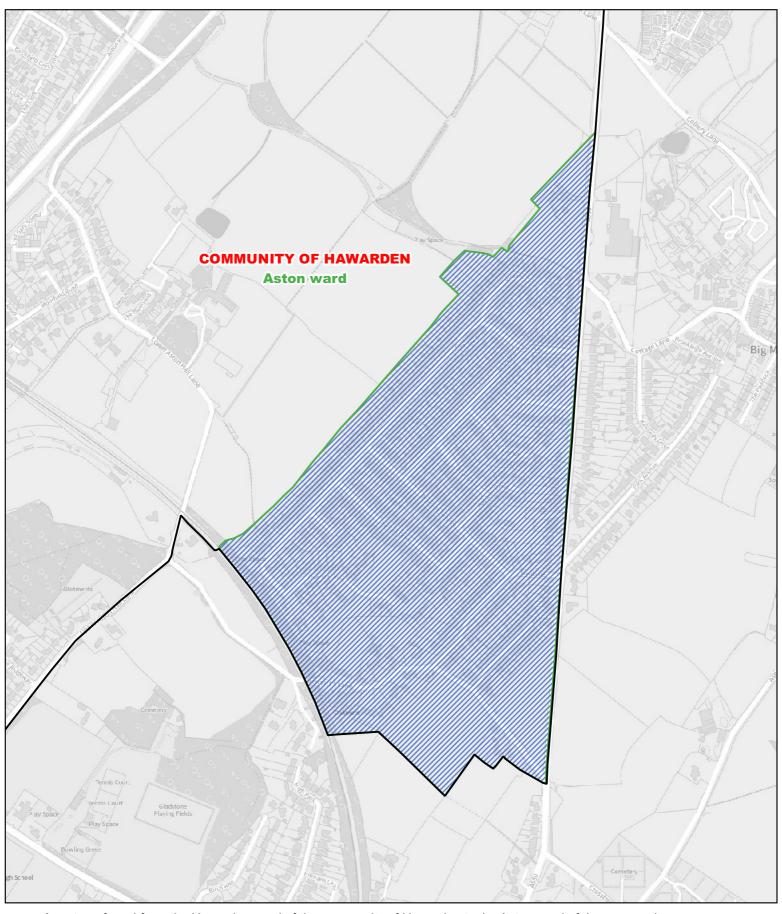

1:15,000

Area transferred from the Hawarden ward of the community of Hawarden to the Aston ward of the community of Hawarden

Boundary of the Aston ward of the community of Hawarden

Previous community ward boundary 0 200 400 m

1:6,000