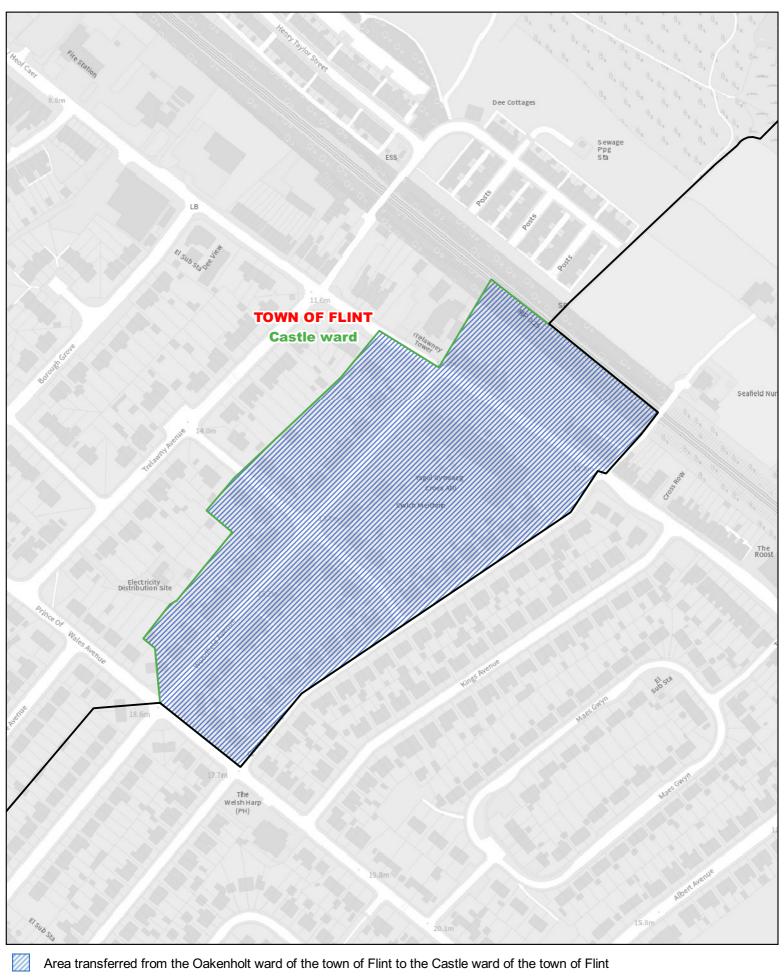

© Crown Copyright and database right 2021. Ordnance Survey 100021874. Welsh Government

0

Boundary of the Pentrobin ward of the town of Buckley

Previous community ward boundary

600 m

Area transferred from the Oakenholt ward of the town of Flint to the Castle ward of the town of Flint

Boundary of the Castle ward of the town of Flint

Previous community ward boundary

O 90 180 m 1:2,500

Previous community ward boundary

© Crown Copyright and database right 2021. Ordnance Survey 100021874. Welsh Government