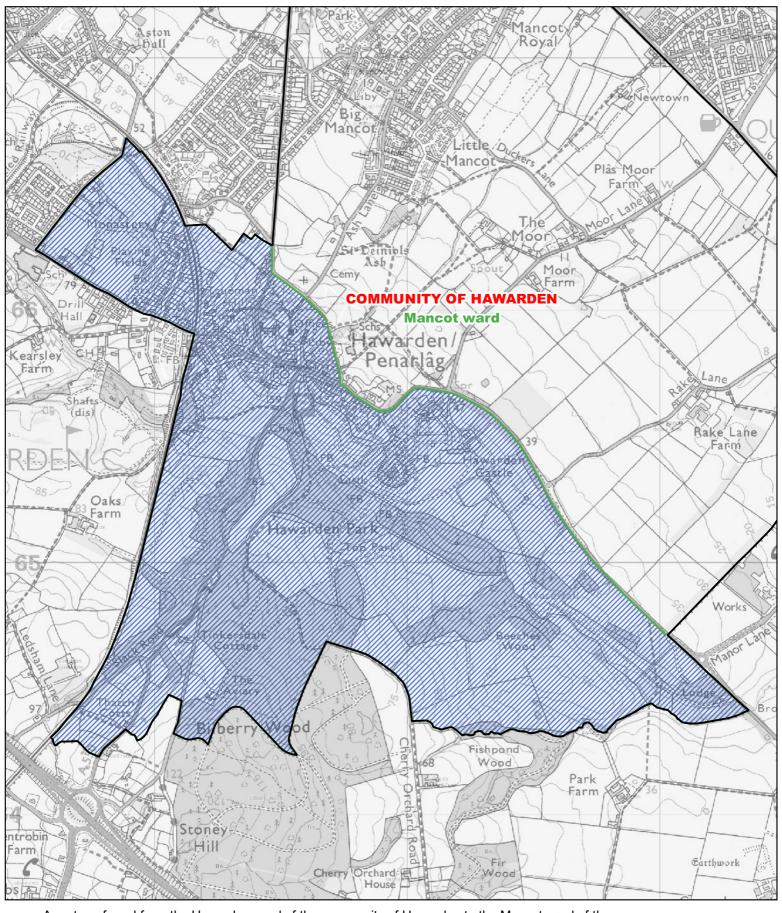

Area transferred from the Hawarden ward of the community of Hawarden to the Mancot ward of the community of Hawarden

Boundary of the Mancot ward of the community of Hawarden

Previous community ward boundary 0 500 1,000 m