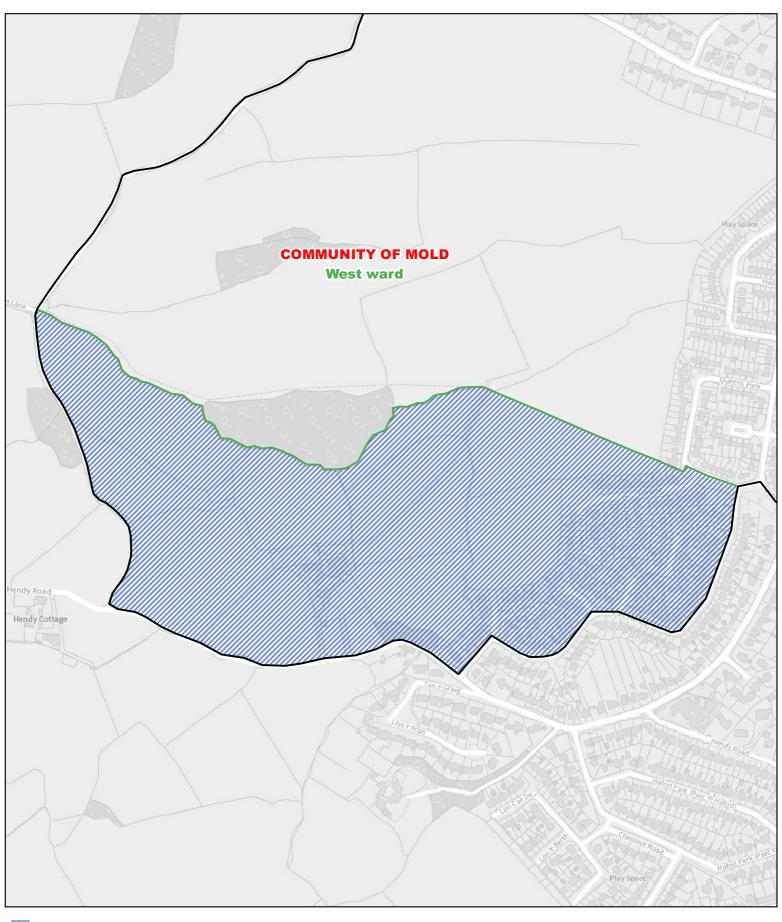

1:2,000

Area transferred from the South ward of the community of Mold to the West ward of the community of Mold

Boundary of the West ward of the community of Mold

Previous community ward boundary

0 100 200 m